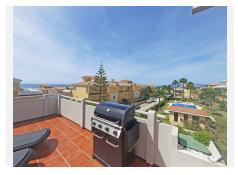

## REF# BEMR4655842 €785,000

| BEDS | BATHS | BUILT  |
|------|-------|--------|
| 4    | 3     | 198 m² |

Impressive Duplex penthouse in Cabopino with a wonderful outside space and sea view.

This penthouse is one of those unique properties due to its size, with 4 bedrooms, 3 on the first level, one of them ensuite and the other 2 are sharing a bathroom and another ensuite upstairs. The living-dining room is a large open space with a fully fitted kitchen and you can enjoy a sea view from everywhere. The massive terrace is partly glazed but mainly open and it's facing the south to enjoy a maximum of sun. The apartment is also overlooking the communal swimming pool on the side. It's sold as seen and it would benefit of some TLC but the potential is amazing. There is a parking space underground and more easy parking outside around the Urbanization. You can walk to the beautiful sandy beach of Cabopino and its lovely harbor.