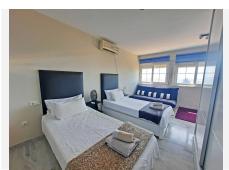

## REF# BEMR4655842 €785,000

| BEDS | BATHS | BUILT  |
|------|-------|--------|
| 4    | 3     | 198 m² |

Impressive Duplex penthouse in Cabopino with a wonderful outside space and sea view.

This penthouse is one of those unique properties due to its size, with 4 bedrooms, 3 on the first level, one of them ensuite and the other 2 are sharing a bathroom and another ensuite upstairs. The living-dining room is a large open space with a fully fitted kitchen and you can enjoy a sea view from everywhere. The massive terrace is partly glazed but mainly open and it's facing the south to enjoy a maximum of sun. The apartment is also overlooking the communal swimming pool on the side. It's sold as seen and it would benefit of some TLC but the potential is amazing. There is a parking space underground and more easy parking outside around the Urbanization. You can walk to the beautiful sandy beach of Cabopino and its lovely harbor.