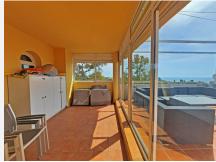

## REF# BEMR4655842 €785,000

| BEDS | BATHS | BUILT  |
|------|-------|--------|
| 4    | 3     | 198 m² |

Impressive Duplex penthouse in Cabopino with a wonderful outside space and sea view.

This penthouse is one of those unique properties due to its size, with 4 bedrooms, 3 on the first level, one of them ensuite and the other 2 are sharing a bathroom and another ensuite upstairs. The living-dining room is a large open space with a fully fitted kitchen and you can enjoy a sea view from everywhere. The massive terrace is partly glazed but mainly open and it's facing the south to enjoy a maximum of sun. The apartment is also overlooking the communal swimming pool on the side. It's sold as seen and it would benefit of some TLC but the potential is amazing. There is a parking space underground and more easy parking outside around the Urbanization. You can walk to the beautiful sandy beach of Cabopino and its lovely harbor.