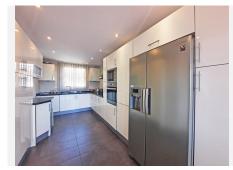

## REF# BEMR4655842 €785,000

| BEDS | BATHS | BUILT  |
|------|-------|--------|
| 4    | 3     | 198 m² |

Impressive Duplex penthouse in Cabopino with a wonderful outside space and sea view.

This penthouse is one of those unique properties due to its size, with 4 bedrooms, 3 on the first level, one of them ensuite and the other 2 are sharing a bathroom and another ensuite upstairs. The living-dining room is a large open space with a fully fitted kitchen and you can enjoy a sea view from everywhere. The massive terrace is partly glazed but mainly open and it's facing the south to enjoy a maximum of sun. The apartment is also overlooking the communal swimming pool on the side. It's sold as seen and it would benefit of some TLC but the potential is amazing. There is a parking space underground and more easy parking outside around the Urbanization. You can walk to the beautiful sandy beach of Cabopino and its lovely harbor.