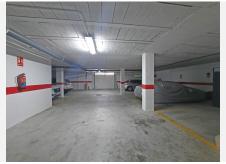

## REF# BEMR4655842 €785,000

| BEDS | BATHS | BUILT  |
|------|-------|--------|
| 4    | 3     | 198 m² |

Impressive Duplex penthouse in Cabopino with a wonderful outside space and sea view.

This penthouse is one of those unique properties due to its size, with 4 bedrooms, 3 on the first level, one of them ensuite and the other 2 are sharing a bathroom and another ensuite upstairs. The living-dining room is a large open space with a fully fitted kitchen and you can enjoy a sea view from everywhere. The massive terrace is partly glazed but mainly open and it's facing the south to enjoy a maximum of sun. The apartment is also overlooking the communal swimming pool on the side. It's sold as seen and it would benefit of some TLC but the potential is amazing. There is a parking space underground and more easy parking outside around the Urbanization. You can walk to the beautiful sandy beach of Cabopino and its lovely harbor.