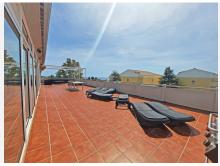

## REF# BEMR4655842 €785,000

| BEDS | BATHS | BUILT  |
|------|-------|--------|
| 4    | 3     | 198 m² |

Impressive Duplex penthouse in Cabopino with a wonderful outside space and sea view.

This penthouse is one of those unique properties due to its size, with 4 bedrooms, 3 on the first level, one of them ensuite and the other 2 are sharing a bathroom and another ensuite upstairs. The living-dining room is a large open space with a fully fitted kitchen and you can enjoy a sea view from everywhere. The massive terrace is partly glazed but mainly open and it's facing the south to enjoy a maximum of sun. The apartment is also overlooking the communal swimming pool on the side. It's sold as seen and it would benefit of some TLC but the potential is amazing. There is a parking space underground and more easy parking outside around the Urbanization. You can walk to the beautiful sandy beach of Cabopino and its lovely harbor.