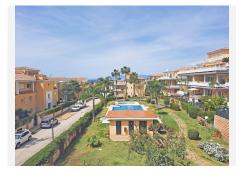

## REF# BEMR4655842 €785,000

| BEDS | BATHS | BUILT  |
|------|-------|--------|
| 4    | 3     | 198 m² |

Impressive Duplex penthouse in Cabopino with a wonderful outside space and sea view.

This penthouse is one of those unique properties due to its size, with 4 bedrooms, 3 on the first level, one of them ensuite and the other 2 are sharing a bathroom and another ensuite upstairs. The living-dining room is a large open space with a fully fitted kitchen and you can enjoy a sea view from everywhere. The massive terrace is partly glazed but mainly open and it's facing the south to enjoy a maximum of sun. The apartment is also overlooking the communal swimming pool on the side. It's sold as seen and it would benefit of some TLC but the potential is amazing. There is a parking space underground and more easy parking outside around the Urbanization. You can walk to the beautiful sandy beach of Cabopino and its lovely harbor.