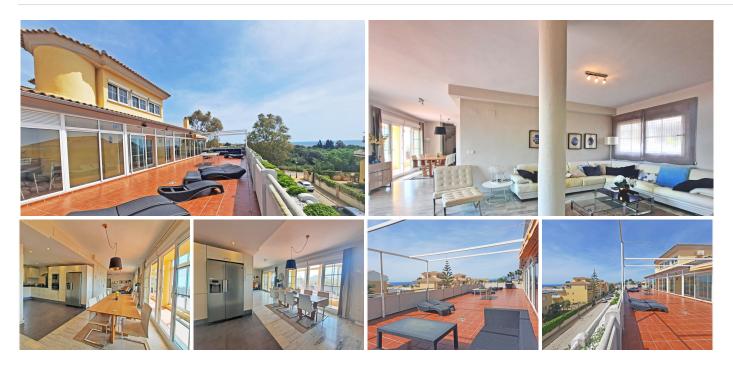

## PENTHOUSE 4 BEDROOMS 3 BATHROOMS IN CABOPINO

## Cabopino

## REF# BEMR4655842 €785,000

| BEDS | BATHS | BUILT  |
|------|-------|--------|
| 4    | 3     | 198 m² |

Impressive Duplex penthouse in Cabopino with a wonderful outside space and sea view.

This penthouse is one of those unique properties due to its size, with 4 bedrooms, 3 on the first level, one of them ensuite and the other 2 are sharing a bathroom and another ensuite upstairs. The living-dining room is a large open space with a fully fitted kitchen and you can enjoy a sea view from everywhere. The massive terrace is partly glazed but mainly open and it's facing the south to enjoy a maximum of sun. The apartment is also overlooking the communal swimming pool on the side. It's sold as seen and it would benefit of some TLC but the potential is amazing. There is a parking space underground and more easy parking outside around the Urbanization. You can walk to the beautiful sandy beach of Cabopino and its lovely harbor.