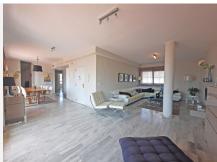

## REF# BEMR4655842 €785,000

| BEDS | BATHS | BUILT  |
|------|-------|--------|
| 4    | 3     | 198 m² |

Impressive Duplex penthouse in Cabopino with a wonderful outside space and sea view.

This penthouse is one of those unique properties due to its size, with 4 bedrooms, 3 on the first level, one of them ensuite and the other 2 are sharing a bathroom and another ensuite upstairs. The living-dining room is a large open space with a fully fitted kitchen and you can enjoy a sea view from everywhere. The massive terrace is partly glazed but mainly open and it's facing the south to enjoy a maximum of sun. The apartment is also overlooking the communal swimming pool on the side. It's sold as seen and it would benefit of some TLC but the potential is amazing. There is a parking space underground and more easy parking outside around the Urbanization. You can walk to the beautiful sandy beach of Cabopino and its lovely harbor.