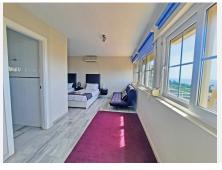

## REF# BEMR4655842 €785,000

| BEDS | BATHS | BUILT  |
|------|-------|--------|
| 4    | 3     | 198 m² |

Impressive Duplex penthouse in Cabopino with a wonderful outside space and sea view.

This penthouse is one of those unique properties due to its size, with 4 bedrooms, 3 on the first level, one of them ensuite and the other 2 are sharing a bathroom and another ensuite upstairs. The living-dining room is a large open space with a fully fitted kitchen and you can enjoy a sea view from everywhere. The massive terrace is partly glazed but mainly open and it's facing the south to enjoy a maximum of sun. The apartment is also overlooking the communal swimming pool on the side. It's sold as seen and it would benefit of some TLC but the potential is amazing. There is a parking space underground and more easy parking outside around the Urbanization. You can walk to the beautiful sandy beach of Cabopino and its lovely harbor.