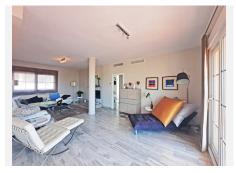

## REF# BEMR4655842 €785,000

| BEDS | BATHS | BUILT  |
|------|-------|--------|
| 4    | 3     | 198 m² |

Impressive Duplex penthouse in Cabopino with a wonderful outside space and sea view.

This penthouse is one of those unique properties due to its size, with 4 bedrooms, 3 on the first level, one of them ensuite and the other 2 are sharing a bathroom and another ensuite upstairs. The living-dining room is a large open space with a fully fitted kitchen and you can enjoy a sea view from everywhere. The massive terrace is partly glazed but mainly open and it's facing the south to enjoy a maximum of sun. The apartment is also overlooking the communal swimming pool on the side. It's sold as seen and it would benefit of some TLC but the potential is amazing. There is a parking space underground and more easy parking outside around the Urbanization. You can walk to the beautiful sandy beach of Cabopino and its lovely harbor.