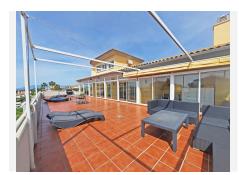

## REF# BEMR4655842 €785,000

| BEDS | BATHS | BUILT  |
|------|-------|--------|
| 4    | 3     | 198 m² |

Impressive Duplex penthouse in Cabopino with a wonderful outside space and sea view.

This penthouse is one of those unique properties due to its size, with 4 bedrooms, 3 on the first level, one of them ensuite and the other 2 are sharing a bathroom and another ensuite upstairs. The living-dining room is a large open space with a fully fitted kitchen and you can enjoy a sea view from everywhere. The massive terrace is partly glazed but mainly open and it's facing the south to enjoy a maximum of sun. The apartment is also overlooking the communal swimming pool on the side. It's sold as seen and it would benefit of some TLC but the potential is amazing. There is a parking space underground and more easy parking outside around the Urbanization. You can walk to the beautiful sandy beach of Cabopino and its lovely harbor.