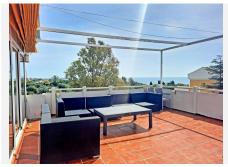

## REF# BEMR4655842 €785,000

| BEDS | BATHS | BUILT  |
|------|-------|--------|
| 4    | 3     | 198 m² |

Impressive Duplex penthouse in Cabopino with a wonderful outside space and sea view.

This penthouse is one of those unique properties due to its size, with 4 bedrooms, 3 on the first level, one of them ensuite and the other 2 are sharing a bathroom and another ensuite upstairs. The living-dining room is a large open space with a fully fitted kitchen and you can enjoy a sea view from everywhere. The massive terrace is partly glazed but mainly open and it's facing the south to enjoy a maximum of sun. The apartment is also overlooking the communal swimming pool on the side. It's sold as seen and it would benefit of some TLC but the potential is amazing. There is a parking space underground and more easy parking outside around the Urbanization. You can walk to the beautiful sandy beach of Cabopino and its lovely harbor.