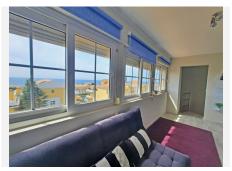

## REF# BEMR4655842 €785,000

| BEDS | BATHS | BUILT  |
|------|-------|--------|
| 4    | 3     | 198 m² |

Impressive Duplex penthouse in Cabopino with a wonderful outside space and sea view.

This penthouse is one of those unique properties due to its size, with 4 bedrooms, 3 on the first level, one of them ensuite and the other 2 are sharing a bathroom and another ensuite upstairs. The living-dining room is a large open space with a fully fitted kitchen and you can enjoy a sea view from everywhere. The massive terrace is partly glazed but mainly open and it's facing the south to enjoy a maximum of sun. The apartment is also overlooking the communal swimming pool on the side. It's sold as seen and it would benefit of some TLC but the potential is amazing. There is a parking space underground and more easy parking outside around the Urbanization. You can walk to the beautiful sandy beach of Cabopino and its lovely harbor.