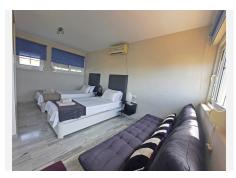

## REF# BEMR4655842 €785,000

| BEDS | BATHS | BUILT  |
|------|-------|--------|
| 4    | 3     | 198 m² |

Impressive Duplex penthouse in Cabopino with a wonderful outside space and sea view.

This penthouse is one of those unique properties due to its size, with 4 bedrooms, 3 on the first level, one of them ensuite and the other 2 are sharing a bathroom and another ensuite upstairs. The living-dining room is a large open space with a fully fitted kitchen and you can enjoy a sea view from everywhere. The massive terrace is partly glazed but mainly open and it's facing the south to enjoy a maximum of sun. The apartment is also overlooking the communal swimming pool on the side. It's sold as seen and it would benefit of some TLC but the potential is amazing. There is a parking space underground and more easy parking outside around the Urbanization. You can walk to the beautiful sandy beach of Cabopino and its lovely harbor.