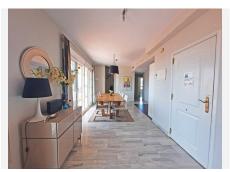

## REF# BEMR4655842 €785,000

| BEDS | BATHS | BUILT  |
|------|-------|--------|
| 4    | 3     | 198 m² |

Impressive Duplex penthouse in Cabopino with a wonderful outside space and sea view.

This penthouse is one of those unique properties due to its size, with 4 bedrooms, 3 on the first level, one of them ensuite and the other 2 are sharing a bathroom and another ensuite upstairs. The living-dining room is a large open space with a fully fitted kitchen and you can enjoy a sea view from everywhere. The massive terrace is partly glazed but mainly open and it's facing the south to enjoy a maximum of sun. The apartment is also overlooking the communal swimming pool on the side. It's sold as seen and it would benefit of some TLC but the potential is amazing. There is a parking space underground and more easy parking outside around the Urbanization. You can walk to the beautiful sandy beach of Cabopino and its lovely harbor.