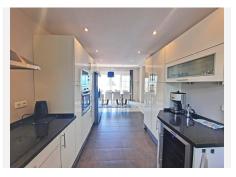

## REF# BEMR4655842 €785,000

| BEDS | BATHS | BUILT  |
|------|-------|--------|
| 4    | 3     | 198 m² |

Impressive Duplex penthouse in Cabopino with a wonderful outside space and sea view.

This penthouse is one of those unique properties due to its size, with 4 bedrooms, 3 on the first level, one of them ensuite and the other 2 are sharing a bathroom and another ensuite upstairs. The living-dining room is a large open space with a fully fitted kitchen and you can enjoy a sea view from everywhere. The massive terrace is partly glazed but mainly open and it's facing the south to enjoy a maximum of sun. The apartment is also overlooking the communal swimming pool on the side. It's sold as seen and it would benefit of some TLC but the potential is amazing. There is a parking space underground and more easy parking outside around the Urbanization. You can walk to the beautiful sandy beach of Cabopino and its lovely harbor.