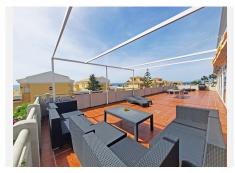

## REF# BEMR4655842 €785,000

| BEDS | BATHS | BUILT  |
|------|-------|--------|
| 4    | 3     | 198 m² |

Impressive Duplex penthouse in Cabopino with a wonderful outside space and sea view.

This penthouse is one of those unique properties due to its size, with 4 bedrooms, 3 on the first level, one of them ensuite and the other 2 are sharing a bathroom and another ensuite upstairs. The living-dining room is a large open space with a fully fitted kitchen and you can enjoy a sea view from everywhere. The massive terrace is partly glazed but mainly open and it's facing the south to enjoy a maximum of sun. The apartment is also overlooking the communal swimming pool on the side. It's sold as seen and it would benefit of some TLC but the potential is amazing. There is a parking space underground and more easy parking outside around the Urbanization. You can walk to the beautiful sandy beach of Cabopino and its lovely harbor.