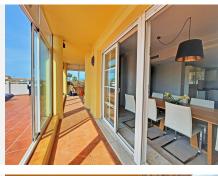

## REF# BEMR4655842 €785,000

| BEDS | BATHS | BUILT  |
|------|-------|--------|
| 4    | 3     | 198 m² |

Impressive Duplex penthouse in Cabopino with a wonderful outside space and sea view.

This penthouse is one of those unique properties due to its size, with 4 bedrooms, 3 on the first level, one of them ensuite and the other 2 are sharing a bathroom and another ensuite upstairs. The living-dining room is a large open space with a fully fitted kitchen and you can enjoy a sea view from everywhere. The massive terrace is partly glazed but mainly open and it's facing the south to enjoy a maximum of sun. The apartment is also overlooking the communal swimming pool on the side. It's sold as seen and it would benefit of some TLC but the potential is amazing. There is a parking space underground and more easy parking outside around the Urbanization. You can walk to the beautiful sandy beach of Cabopino and its lovely harbor.