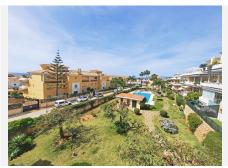

## REF# BEMR4655842 €785,000

| BEDS | BATHS | BUILT  |
|------|-------|--------|
| 4    | 3     | 198 m² |

Impressive Duplex penthouse in Cabopino with a wonderful outside space and sea view.

This penthouse is one of those unique properties due to its size, with 4 bedrooms, 3 on the first level, one of them ensuite and the other 2 are sharing a bathroom and another ensuite upstairs. The living-dining room is a large open space with a fully fitted kitchen and you can enjoy a sea view from everywhere. The massive terrace is partly glazed but mainly open and it's facing the south to enjoy a maximum of sun. The apartment is also overlooking the communal swimming pool on the side. It's sold as seen and it would benefit of some TLC but the potential is amazing. There is a parking space underground and more easy parking outside around the Urbanization. You can walk to the beautiful sandy beach of Cabopino and its lovely harbor.