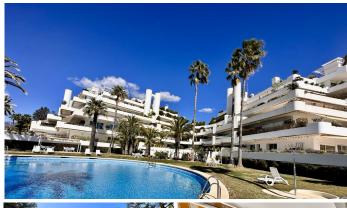

# PENTHOUSE 5 BEDROOMS 4 BATHROOMS IN THE GOLDEN MILE

• The Golden Mile

REF# BEMR4656088 €1,500,000

| BEDS | BATHS | BUILT  |
|------|-------|--------|
| 5    | 4     | 353 m² |

Opportunity, under price market. Incredible 5-bedroom penthouse in Terrazas de Las Lomas, Marbella. Needs a little renovation but offers luxury and comfort. Wake up to sea views, enjoy spacious terraces, and live in an exclusive gated community with a private pool. Equipped kitchen, marble floors, modern amenities. Resort-style living with community gardens, pool, 24/7 security, gym, and playground. Don't miss the chance to live in style at Terrazas de las Lomas del Marbella Club!

The Golden Mile, Costa del Sol. 5 Bedrooms, 4 Bathrooms, Built 353 m².

Setting: Urbanisation.

Orientation: South East, South.

Condition: Good.

Pool: Communal, Private.

Climate Control: Air Conditioning, Pre Installed A/C, Hot A/C, Cold A/C, Central Heating, +34 952 939 460 info@bromleyestatesmarbella.com Urbanizacion El Rosario, CN340, Km 188, Marbella, Malaga 29603