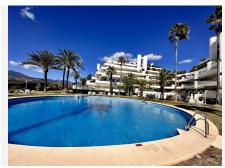

# PENTHOUSE 5 BEDROOMS 4 BATHROOMS IN THE GOLDEN MILE

• The Golden Mile

REF# BEMR4656088 €1,500,000

| BEDS | BATHS | BUILT  |
|------|-------|--------|
| 5    | 4     | 353 m² |

Opportunity, under price market. Incredible 5-bedroom penthouse in Terrazas de Las Lomas, Marbella. Needs a little renovation but offers luxury and comfort. Wake up to sea views, enjoy spacious terraces, and live in an exclusive gated community with a private pool. Equipped kitchen, marble floors, modern amenities. Resort-style living with community gardens, pool, 24/7 security, gym, and playground. Don't miss the chance to live in style at Terrazas de las Lomas del Marbella Club!

The Golden Mile, Costa del Sol. 5 Bedrooms, 4 Bathrooms, Built 353 m².

Setting: Urbanisation.

Orientation: South East, South.

Condition: Good.

Pool: Communal, Private.

Climate Control: Air Conditioning, Pre Installed A/C, Hot A/C, Cold A/C, Central Heating, +34 952 939 460 info@bromleyestatesmarbella.com Urbanizacion El Rosario, CN340, Km 188, Marbella, Malaga 29603

Furniture : Optional. Kitchen: Fully Fitted.

Garden: Communal, Private.

Security: Gated Complex, Electric Blinds, Entry Phone, Alarm System, 24 Hour Security.

Parking: Underground, Private.

Utilities: Electricity, Drinkable Water, Telephone.