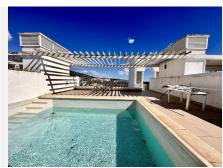

# PENTHOUSE 5 BEDROOMS 4 BATHROOMS IN THE GOLDEN MILE

• The Golden Mile

REF# BEMR4656088 €1,500,000

| BEDS | BATHS | BUILT  |
|------|-------|--------|
| 5    | 4     | 353 m² |

Opportunity, under price market. Incredible 5-bedroom penthouse in Terrazas de Las Lomas, Marbella. Needs a little renovation but offers luxury and comfort. Wake up to sea views, enjoy spacious terraces, and live in an exclusive gated community with a private pool. Equipped kitchen, marble floors, modern amenities. Resort-style living with community gardens, pool, 24/7 security, gym, and playground. Don't miss the chance to live in style at Terrazas de las Lomas del Marbella Club!

The Golden Mile, Costa del Sol. 5 Bedrooms, 4 Bathrooms, Built 353 m².

Setting: Urbanisation.

Orientation: South East, South.

Condition: Good.

Pool: Communal, Private.

Climate Control: Air Conditioning, Pre Installed A/C, Hot A/C, Cold A/C, Central Heating, +34 952 939 460 info@bromleyestatesmarbella.com Urbanizacion El Rosario, CN340, Km 188, Marbella, Malaga 29603