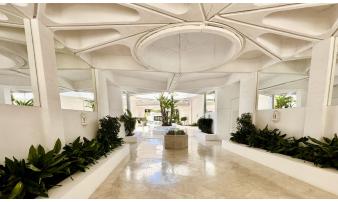

. Marbella.

Views: Sea, Mountain, Golf, Panoramic.

Features: Covered Terrace, Lift, Fitted Wardrobes, Near Transport, Private Terrace, WiFi, Gym, Storage

Room, Ensuite Bathroom, Marble Flooring, Double Glazing.

Furniture : Optional. Kitchen: Fully Fitted.

Garden: Communal, Private.

Security: Gated Complex, Electric Blinds, Entry Phone, Alarm System, 24 Hour Security.

Parking: Underground, Private.

Utilities: Electricity, Drinkable Water, Telephone.