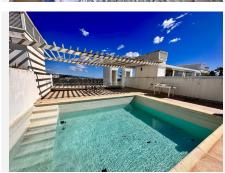

# PENTHOUSE 5 BEDROOMS 4 BATHROOMS IN THE GOLDEN MILE

• The Golden Mile

REF# BEMR4656088 €1,500,000

| BEDS | BATHS | BUILT  |
|------|-------|--------|
| 5    | 4     | 353 m² |

Opportunity, under price market. Incredible 5-bedroom penthouse in Terrazas de Las Lomas, Marbella. Needs a little renovation but offers luxury and comfort. Wake up to sea views, enjoy spacious terraces, and live in an exclusive gated community with a private pool. Equipped kitchen, marble floors, modern amenities. Resort-style living with community gardens, pool, 24/7 security, gym, and playground. Don't miss the chance to live in style at Terrazas de las Lomas del Marbella Club!

The Golden Mile, Costa del Sol. 5 Bedrooms, 4 Bathrooms, Built 353 m².

Setting: Urbanisation.

Orientation: South East, South.

Condition: Good.

Pool: Communal, Private.

Climate Control: Air Conditioning, Pre Installed A/C, Hot A/C, Cold A/C, Central Heating, +34 952 939 460 info@bromleyestatesmarbella.com Urbanizacion El Rosario, CN340, Km 188, Marbella, Malaga 29603