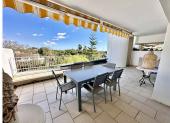

# PENTHOUSE 5 BEDROOMS 4 BATHROOMS IN THE GOLDEN MILE

• The Golden Mile

REF# BEMR4656088 €1,500,000

| BEDS | BATHS | BUILT  |
|------|-------|--------|
| 5    | 4     | 353 m² |

Opportunity, under price market. Incredible 5-bedroom penthouse in Terrazas de Las Lomas, Marbella. Needs a little renovation but offers luxury and comfort. Wake up to sea views, enjoy spacious terraces, and live in an exclusive gated community with a private pool. Equipped kitchen, marble floors, modern amenities. Resort-style living with community gardens, pool, 24/7 security, gym, and playground. Don't miss the chance to live in style at Terrazas de las Lomas del Marbella Club!

. Marbella.

Views: Sea, Mountain, Golf, Panoramic.

Features: Covered Terrace, Lift, Fitted Wardrobes, Near Transport, Private Terrace, WiFi, Gym, Storage

Room, Ensuite Bathroom, Marble Flooring, Double Glazing.