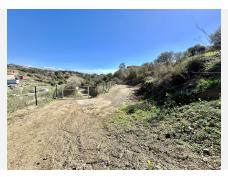

## PLOT BEDROOMS BATHROOMS IN CAMPO MIJAS

Campo Mijas

REF# BEMR4656136 €100,000

| BEDS | BATHS | BUILT | PLOT    |
|------|-------|-------|---------|
|      |       | m²    | 2082 m² |

This spectacular rustic plot of 2,082 square metres in SUP S1-Arroyo Pilones is the perfect oasis you have been looking for.

Located just 15 minutes from the centre of Fuengirola, this property has two entrances for easy access, three levelled terraces for easy construction, nearby lamp posts for convenience and the possibility to build a well.