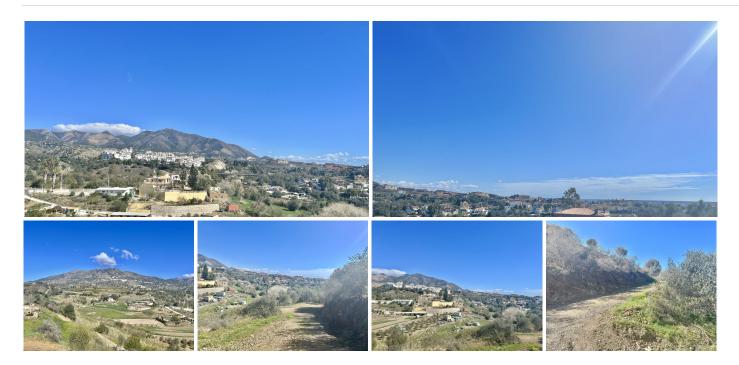

## PLOT BEDROOMS BATHROOMS IN CAMPO MIJAS

Campo Mijas

REF# BEMR4656136 €100,000

| BEDS | BATHS | BUILT | PLOT    |
|------|-------|-------|---------|
|      |       | m²    | 2082 m² |

This spectacular rustic plot of 2,082 square metres in SUP S1-Arroyo Pilones is the perfect oasis you have been looking for.

Located just 15 minutes from the centre of Fuengirola, this property has two entrances for easy access, three levelled terraces for easy construction, nearby lamp posts for convenience and the possibility to build a well.

Imagine waking up every day to panoramic views of the majestic Mediterranean Sea and the imposing mountains of Mijas.

This place not only offers a privileged location, but also the tranquillity and serenity you are looking for to relax and disconnect from the daily hustle and bustle.