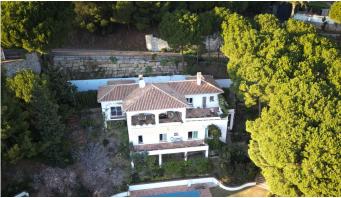

The pool and extensive gardens do not take away the view and can be used in full privacy.

Casa Domingo is surrounded by trees, which makes sure the house has full privacy. It is located in the middle of nature, and yet only a short drive down to the coast.