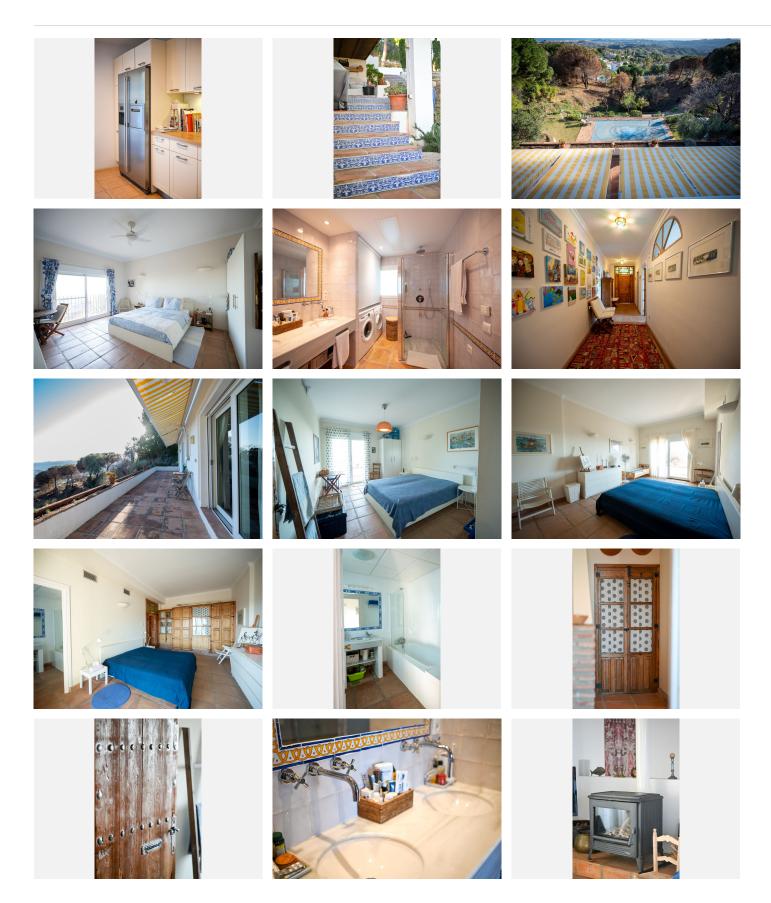

Located at the end of a quiet cull de sac, Casa Domingo offers 5 Bedrooms and 4 bathrooms, of which 3 are ensuite.

Entering the house we find a bright, modern and big kitchen and a very spacious, bright living room with big sliding windows to make the most of the amazing panoramic views.

On this level, we also find the master bedroom with an ensuite bathroom and a guest toilet close to the entrance of the house.

One level down, we find a storage room neatly packed away under the stairs.

Here you can find 4 bedrooms with direct access to the terraces.

+34 952 939 460 · info@bromleyestatesmarbella.com Urbanizacion El Rosario, CN340, Km 188, Marbella, Malaga 29603

### **BROMLEY ESTATES**

Marbella

1 of the bedrooms is an independent bedroom with an en-suite that cannot be accessed from within the house.

This bedroom would be perfect to use as a guest room, holiday rental or for a caretaker.