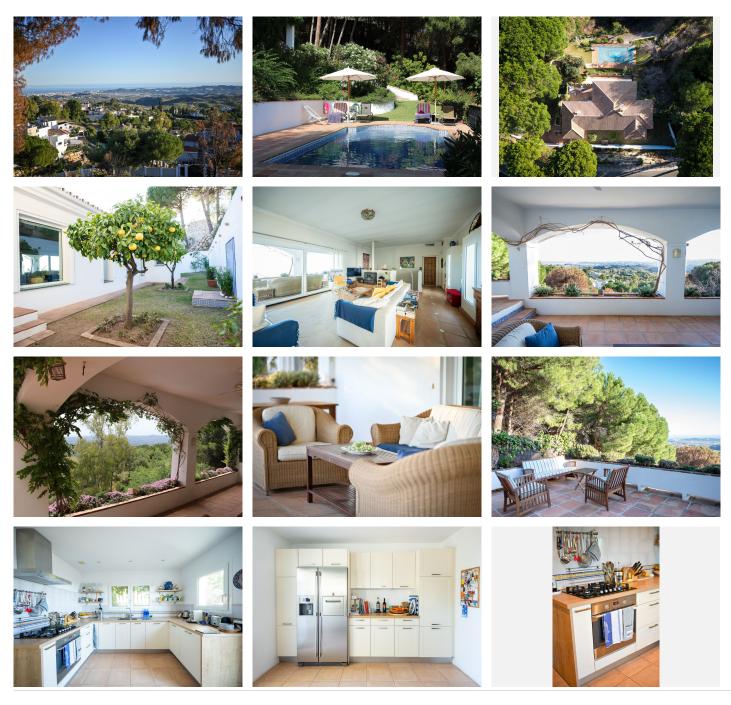

#### Welcome to Casa Domingo.

Casa Domingo is located in the exclusive urbanization of Valtocado which is known for its amazing views and relaxing lifestyle in the middle of nature.

The villa is of typical Spanish design with northern European influences on the inside.

Located at the end of a quiet cull de sac, Casa Domingo offers 5 Bedrooms and 4 bathrooms, of which 3 are ensuite.

Entering the house we find a bright, modern and big kitchen and a very spacious, bright living room with big sliding windows to make the most of the amazing panoramic views.

The pool and extensive gardens do not take away the view and can be used in full privacy.

Casa Domingo is surrounded by trees, which makes sure the house has full privacy. It is located in the middle of nature, and yet only a short drive down to the coast.