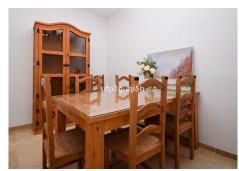

The apartment consists of an entrance hall, to your left you have a complete bathroom with a walk in shower. to the right you have a good sized separate and fully fitted kitchen. The living room has space both for dining table and sofa and TV corner and opens up to the spacious south facing terrace and private garden. There are 2 bedrooms with fitted wardrobes and another bathroom with a bathtub. One of the bedrooms has direct access to the terrace.