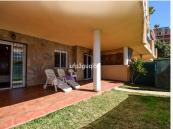

South facing garden apartment in Riviera del Sol

South facing garden apartment in Riviera del Sol with private garage and storage. Easy access to communal pool area and proximity to several golf courses and the toll road with only 25 minutes to Málaga airport. A few minutes drive from popular Max Beach, Mijas beautiful beach walk and the commercial center in Riviera with supermarkets, restaurants and pharmacy.

The apartment consists of an entrance hall, to your left you have a complete bathroom with a walk in shower. to the right you have a good sized separate and fully fitted kitchen. The living room has space both for dining table and sofa and TV corner and opens up to the spacious south facing terrace and private garden. There are 2 bedrooms with fitted wardrobes and another bathroom with a bathtub. One of the bedrooms has direct access to the terrace.