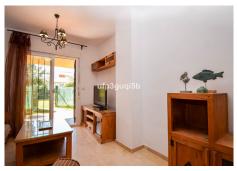

The apartment consists of an entrance hall, to your left you have a complete bathroom with a walk in shower. to the right you have a good sized separate and fully fitted kitchen. The living room has space both for dining table and sofa and TV corner and opens up to the spacious south facing terrace and private garden. There are 2 bedrooms with fitted wardrobes and another bathroom with a bathtub. One of the bedrooms has direct access to the terrace.