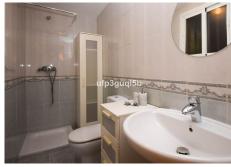

The apartment consists of an entrance hall, to your left you have a complete bathroom with a walk in shower. to the right you have a good sized separate and fully fitted kitchen. The living room has space both for dining table and sofa and TV corner and opens up to the spacious south facing terrace and private garden. There are 2 bedrooms with fitted wardrobes and another bathroom with a bathtub. One of the bedrooms has direct access to the terrace.