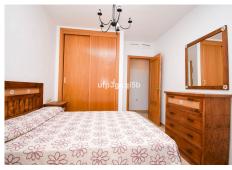

The apartment consists of an entrance hall, to your left you have a complete bathroom with a walk in shower. to the right you have a good sized separate and fully fitted kitchen. The living room has space both for dining table and sofa and TV corner and opens up to the spacious south facing terrace and private garden. There are 2 bedrooms with fitted wardrobes and another bathroom with a bathtub. One of the bedrooms has direct access to the terrace.