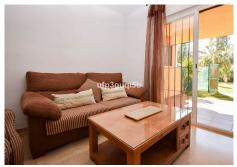

The apartment consists of an entrance hall, to your left you have a complete bathroom with a walk in shower. to the right you have a good sized separate and fully fitted kitchen. The living room has space both for dining table and sofa and TV corner and opens up to the spacious south facing terrace and private garden. There are 2 bedrooms with fitted wardrobes and another bathroom with a bathtub. One of the bedrooms has direct access to the terrace.