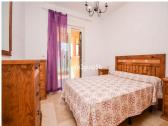

The apartment consists of an entrance hall, to your left you have a complete bathroom with a walk in shower. to the right you have a good sized separate and fully fitted kitchen. The living room has space both for dining table and sofa and TV corner and opens up to the spacious south facing terrace and private garden. There are 2 bedrooms with fitted wardrobes and another bathroom with a bathtub. One of the bedrooms has direct access to the terrace.