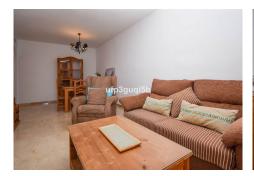

The apartment consists of an entrance hall, to your left you have a complete bathroom with a walk in shower. to the right you have a good sized separate and fully fitted kitchen. The living room has space both for dining table and sofa and TV corner and opens up to the spacious south facing terrace and private garden. There are 2 bedrooms with fitted wardrobes and another bathroom with a bathtub. One of the bedrooms has direct access to the terrace.