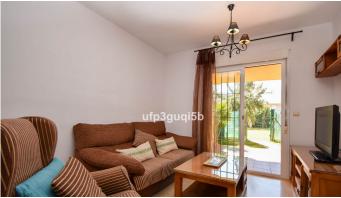

The apartment consists of an entrance hall, to your left you have a complete bathroom with a walk in shower. to the right you have a good sized separate and fully fitted kitchen. The living room has space both for dining table and sofa and TV corner and opens up to the spacious south facing terrace and private garden. There are 2 bedrooms with fitted wardrobes and another bathroom with a bathtub. One of the bedrooms has direct access to the terrace.