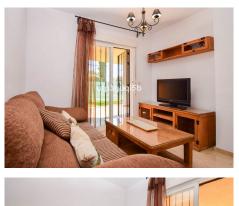

The apartment consists of an entrance hall, to your left you have a complete bathroom with a walk in shower. to the right you have a good sized separate and fully fitted kitchen. The living room has space both for dining table and sofa and TV corner and opens up to the spacious south facing terrace and private garden. There are 2 bedrooms with fitted wardrobes and another bathroom with a bathtub. One of the bedrooms has direct access to the terrace.