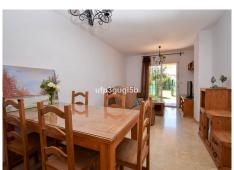

The apartment consists of an entrance hall, to your left you have a complete bathroom with a walk in shower. to the right you have a good sized separate and fully fitted kitchen. The living room has space both for dining table and sofa and TV corner and opens up to the spacious south facing terrace and private garden. There are 2 bedrooms with fitted wardrobes and another bathroom with a bathtub. One of the bedrooms has direct access to the terrace.