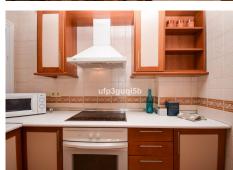

The apartment consists of an entrance hall, to your left you have a complete bathroom with a walk in shower. to the right you have a good sized separate and fully fitted kitchen. The living room has space both for dining table and sofa and TV corner and opens up to the spacious south facing terrace and private garden. There are 2 bedrooms with fitted wardrobes and another bathroom with a bathtub. One of the bedrooms has direct access to the terrace.