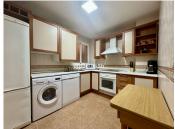

The apartment consists of an entrance hall, to your left you have a complete bathroom with a walk in shower. to the right you have a good sized separate and fully fitted kitchen. The living room has space both for dining table and sofa and TV corner and opens up to the spacious south facing terrace and private garden. There are 2 bedrooms with fitted wardrobes and another bathroom with a bathtub. One of the bedrooms has direct access to the terrace.