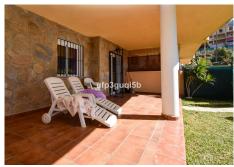

South facing garden apartment in Riviera del Sol

South facing garden apartment in Riviera del Sol with private garage and storage. Easy access to communal pool area and proximity to several golf courses and the toll road with only 25 minutes to Málaga airport. A few minutes drive from popular Max Beach, Mijas beautiful beach walk and the commercial center in Riviera with supermarkets, restaurants and pharmacy.

The apartment consists of an entrance hall, to your left you have a complete bathroom with a walk in shower. to the right you have a good sized separate and fully fitted kitchen. The living room has space both for dining table and sofa and TV corner and opens up to the spacious south facing terrace and private garden. There are 2 bedrooms with fitted wardrobes and another bathroom with a bathtub. One of the bedrooms has direct access to the terrace.

## **BROMLEY ESTATES**

Marbella

From the private garden you just open the gate to the communal garden and pool area (at the moment under maintanence).

The apartment comes with a private garage space and a storage.