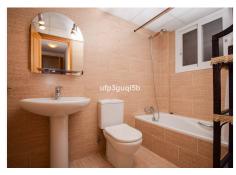

The apartment consists of an entrance hall, to your left you have a complete bathroom with a walk in shower. to the right you have a good sized separate and fully fitted kitchen. The living room has space both for dining table and sofa and TV corner and opens up to the spacious south facing terrace and private garden. There are 2 bedrooms with fitted wardrobes and another bathroom with a bathtub. One of the bedrooms has direct access to the terrace.