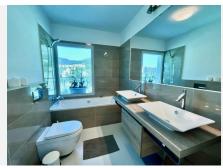

## PENTHOUSE 2 BEDROOMS 2 BATHROOMS IN LA CAPELLANIA

La Capellania

REF# BEMR4659283 €999,000

| BEDS | BATHS | BUILT  | TERRACE |
|------|-------|--------|---------|
| 2    | 2     | 118 m² | 166 m²  |

Brand new 2-bedroom penthouse in Reserva del Higuerón, with 2 bathrooms, spacious living-dining area, fully furnished kitchen with Siemens appliances, laundry room, wooden flooring, air conditioning, and electric curtains. Features a 166m2 terrace with hot tub and panoramic mountain and sea views. Includes parking space.