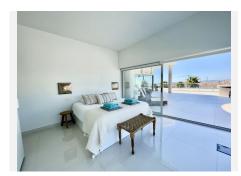

## PENTHOUSE 2 BEDROOMS 2 BATHROOMS IN LA CAPELLANIA

La Capellania

REF# BEMR4659283 €999,000

| BEDS | BATHS | BUILT  | TERRACE |
|------|-------|--------|---------|
| 2    | 2     | 118 m² | 166 m²  |

Brand new 2-bedroom penthouse in Reserva del Higuerón, with 2 bathrooms, spacious living-dining area, fully furnished kitchen with Siemens appliances, laundry room, wooden flooring, air conditioning, and electric curtains. Features a 166m2 terrace with hot tub and panoramic mountain and sea views. Includes parking space.