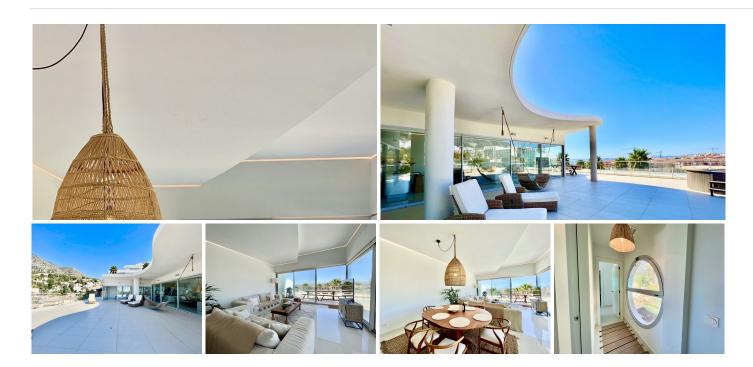

## PENTHOUSE 2 BEDROOMS 2 BATHROOMS IN LA CAPELLANIA

La Capellania

REF# BEMR4659283 €999,000

| BEDS | BATHS | BUILT  | TERRACE |
|------|-------|--------|---------|
| 2    | 2     | 118 m² | 166 m²  |

Brand new 2-bedroom penthouse in Reserva del Higuerón, with 2 bathrooms, spacious living-dining area, fully furnished kitchen with Siemens appliances, laundry room, wooden flooring, air conditioning, and electric curtains. Features a 166m2 terrace with hot tub and panoramic mountain and sea views. Includes parking space.