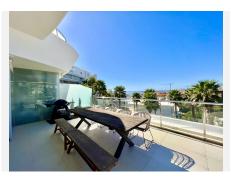

## PENTHOUSE 2 BEDROOMS 2 BATHROOMS IN LA CAPELLANIA

La Capellania

REF# BEMR4659283 €999,000

| BEDS | BATHS | BUILT  | TERRACE |
|------|-------|--------|---------|
| 2    | 2     | 118 m² | 166 m²  |

Brand new 2-bedroom penthouse in Reserva del Higuerón, with 2 bathrooms, spacious living-dining area, fully furnished kitchen with Siemens appliances, laundry room, wooden flooring, air conditioning, and electric curtains. Features a 166m2 terrace with hot tub and panoramic mountain and sea views. Includes parking space.