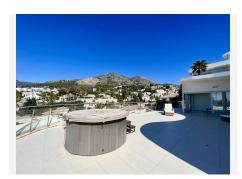

## PENTHOUSE 2 BEDROOMS 2 BATHROOMS IN LA CAPELLANIA

La Capellania

REF# BEMR4659283 €999,000

| BEDS | BATHS | BUILT  | TERRACE |
|------|-------|--------|---------|
| 2    | 2     | 118 m² | 166 m²  |

Brand new 2-bedroom penthouse in Reserva del Higuerón, with 2 bathrooms, spacious living-dining area, fully furnished kitchen with Siemens appliances, laundry room, wooden flooring, air conditioning, and electric curtains. Features a 166m2 terrace with hot tub and panoramic mountain and sea views. Includes parking space.