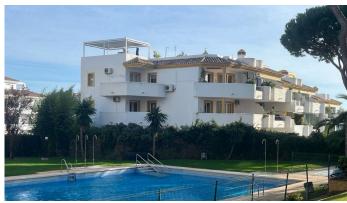

## MIDDLE FLOOR APARTMENT 2 BEDROOMS 1 BATHROOM IN CALAHONDA

Calahonda

REF# BEMR4659403 €265.000

| BEDS | BATHS | BUILT | TERRACE |
|------|-------|-------|---------|
| 2    | 1     | 77 m² | 5 m²    |

This south facing beautiful apartment has nice views to the comunity garden and is sitatet at walking distance to all shops, cafes etc and to the beach.

You will find a main bedroom and a single bedroom plus one bathroom and a luminous living room with acces to the terrace and a sepatate kitchen, all well distribuited. From this terrace there is enough space to have breakfast or any meal for a whole family with the view to the garden. In summer you have the comunity pool in the beautiful gardens around.