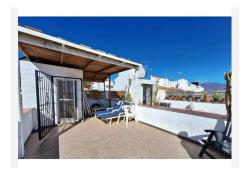

\*\*\*Andalucian Inspired Home with Sea Views\*\*\* Princesa Kristina, Duquesa is an elevated community of established andalucian-inspired homes that are full of charm and character. This end townhouse has all of these attributes in abundance. The gate leads to a patio garden with established trees and plants leading to the covered terrace and patio door entrance to the main open plan living are with kitchen and guest bathroom. The spiral stairs ascend to the middle floor where the is a large bedroom and a smaller guest bedroom and a family shower room. The feature oversized windows lead out to a mezzanine seating area to enjoy. The spiral stairs ascends further to the roof top solarium offering the most amazing coastal views to Estepona or to Gibraltar and the Atlas Mountains. This property is for those thirsting for a traditional andalucian vibe and must be seen to appareciate it.