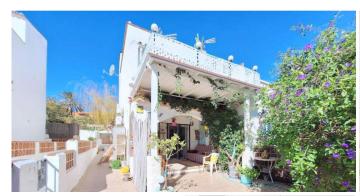

\*\*\*Andalucian Inspired Home with Sea Views\*\*\* Princesa Kristina, Duquesa is an elevated community of established andalucian-inspired homes that are full of charm and character. This end townhouse has all of these attributes in abundance. The gate leads to a patio garden with established trees and plants leading to the covered terrace and patio door entrance to the main open plan living are with kitchen and guest bathroom. The spiral stairs ascend to the middle floor where the is a large bedroom and a smaller guest bedroom and a family shower room. The feature oversized windows lead out to a mezzanine seating area to enjoy. The spiral stairs ascends further to the roof top solarium offering the most amazing coastal views to Estepona or to Gibraltar and the Atlas Mountains. This property is for those thirsting for a traditional andalucian vibe and must be seen to appareciate it.