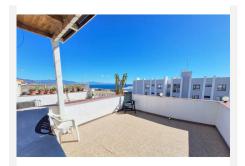

\*\*\*Andalucian Inspired Home with Sea Views\*\*\* Princesa Kristina, Duquesa is an elevated community of established andalucian-inspired homes that are full of charm and character. This end townhouse has all of these attributes in abundance. The gate leads to a patio garden with established trees and plants leading to the covered terrace and patio door entrance to the main open plan living are with kitchen and guest bathroom. The spiral stairs ascend to the middle floor where the is a large bedroom and a smaller guest bedroom and a family shower room. The feature oversized windows lead out to a mezzanine seating area to enjoy. The spiral stairs ascends further to the roof top solarium offering the most amazing coastal views to Estepona or to Gibraltar and the Atlas Mountains. This property is for those thirsting for a traditional andalucian vibe and must be seen to appareciate it.