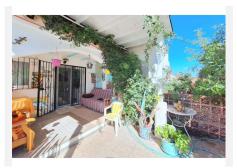

\*\*\*Andalucian Inspired Home with Sea Views\*\*\* Princesa Kristina, Duquesa is an elevated community of established andalucian-inspired homes that are full of charm and character. This end townhouse has all of these attributes in abundance. The gate leads to a patio garden with established trees and plants leading to the covered terrace and patio door entrance to the main open plan living are with kitchen and guest bathroom. The spiral stairs ascend to the middle floor where the is a large bedroom and a smaller guest bedroom and a family shower room. The feature oversized windows lead out to a mezzanine seating area to enjoy. The spiral stairs ascends further to the roof top solarium offering the most amazing coastal views to Estepona or to Gibraltar and the Atlas Mountains. This property is for those thirsting for a traditional andalucian vibe and must be seen to appareciate it.