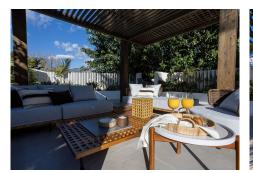

East-facing villa with absolutely spectacular views on the Mountain La Concha, the emblem of whole region. The Villa is deliberately designed and equipped. All you see you have!

It counts with individually zoned underfloor heating and air conditioning, dimmer light switches to create warm and personalized atmosphere, bespoke furniture, heated outdoor swimming pool to enjoy your villa all year around. The villa is connected to the centralized security system.

- 5 bedrooms
- 5 bathrooms
- Sauna

. Marbella.

- Gym
- 2 outdoor terraces
- Heated outdoor swimming pool and lounge zone
- Barbeque
- Electric car charger
- Covered car port

The developer has decided to redesign the property layout by adding a walk-in wardrobe, which will result in a complete remodel of one of the bedrooms. This presents a great opportunity for potential buyers to provide their input and personalize the space.