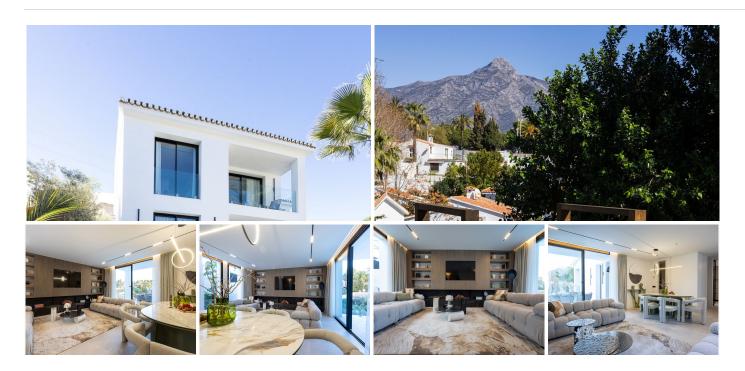

#### %%%PRICE REDUCTION – QUICK SALE%%%%

Discover a luxury yet practical villa in the heart of Nueva Andalucia, the most high-standard district of Marbella, quiet and tranquil area closely connected to Puerto Banús, Marbella old town and celebrated Golf Clubs such as Los Naranjos, Las Brisas, Aloha.

East-facing villa with absolutely spectacular views on the Mountain La Concha, the emblem of whole region. The Villa is deliberately designed and equipped. All you see you have!

It counts with individually zoned underfloor heating and air conditioning, dimmer light switches to create warm and personalized atmosphere, bespoke furniture, heated outdoor swimming pool to enjoy your villa all year around. The villa is connected to the centralized security system.

- 5 bedrooms
- 5 bathrooms
- Sauna

. Marbella.

- Gym
- 2 outdoor terraces
- Heated outdoor swimming pool and lounge zone
- Barbeque
- Electric car charger
- Covered car port

The developer has decided to redesign the property layout by adding a walk-in wardrobe, which will result in a complete remodel of one of the bedrooms. This presents a great opportunity for potential buyers to provide their input and personalize the space.