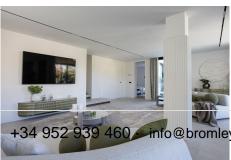

East-facing villa with absolutely spectacular views on the Mountain La Concha, the emblem of whole region. The Villa is deliberately designed and equipped. All you see you have!

It counts with individually zoned underfloor heating and air conditioning, dimmer light switches to create warm and personalized atmosphere, bespoke furniture, heated outdoor swimming pool to enjoy your villa all year around. The villa is connected to the centralized security system.

- 5 bedrooms
- 5 bathrooms
- Sauna

. Marbella.

- Gym
- 2 outdoor terraces
- Heated outdoor swimming pool and lounge zone
- Barbeque
- Electric car charger
- Covered car port

The developer has decided to redesign the property layout by adding a walk-in wardrobe, which will result in a complete remodel of one of the bedrooms. This presents a great opportunity for potential buyers to provide their input and personalize the space.