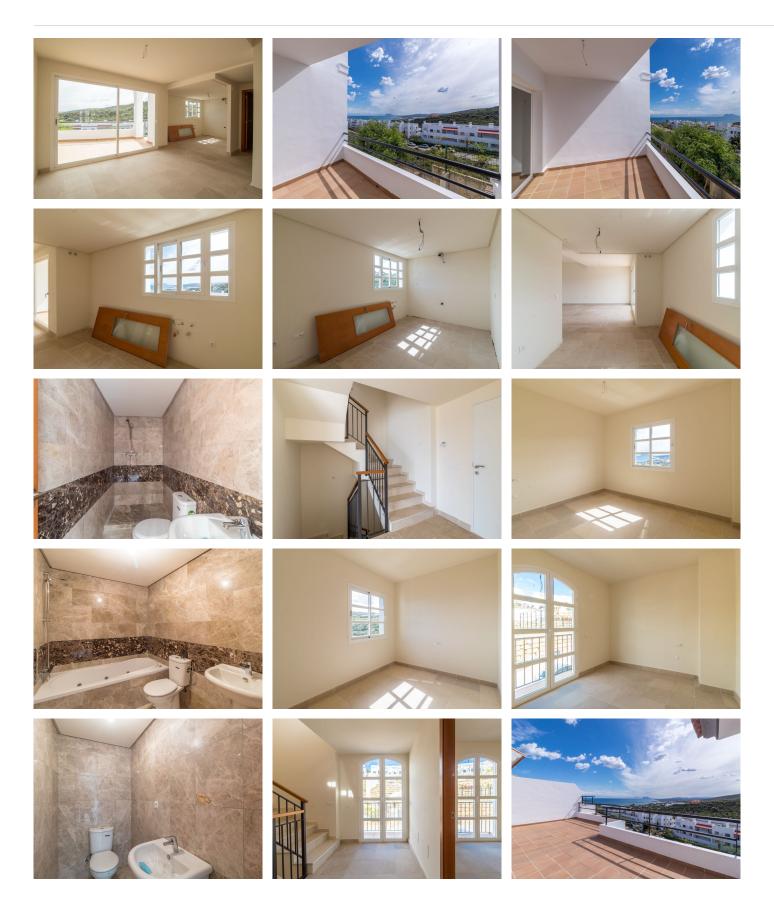

Located in a peaceful area, this gem is designed for maximum comfort and style. On the ground floor, you will be greeted by an open-plan kitchen leading to the living/dining area and a guest toilet. The first floor comprises three bedrooms and two bathrooms (1 en-suite). On the top floor, you will find a partially covered, extremely spacious terrace where you will witness spectacular views of the Rock of Gibraltar and the African coast. Here, you can indulge in breathtaking sunsets and unforgettable moments by the sea. Additionally, this property features a spacious basement that can easily be converted into two extra bedrooms, along with a large separate laundry room.

The complex, well maintained, boasts a beautiful pool and green areas offering nice sea views. The beach is just a 15-minute walk away, while supermarkets, restaurants, and medical services are only a short drive away. Furthermore, the Puerto de la Duquesa and Sotogrande are just a few minutes away.