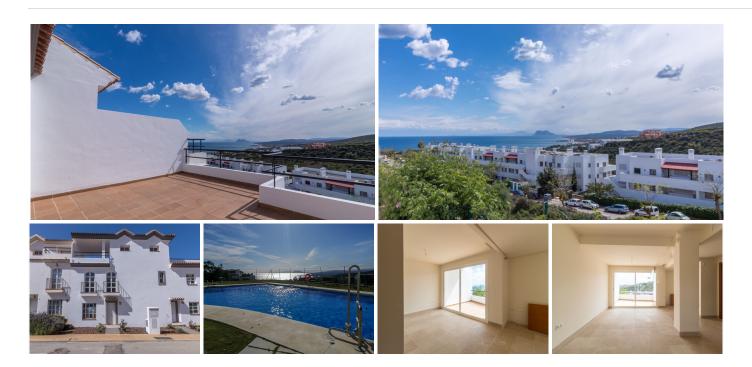

## TOWNHOUSE 4 BEDROOMS 2 BATHROOMS IN MANILVA

Manilya

REF# BEMR4659526 €380,000

| BEDS | BATHS | BUILT  | TERRACE |
|------|-------|--------|---------|
| 4    | 2     | 178 m² | 55 m²   |

Discover this fabulous townhouse with breathtaking panoramic sea views!

Located in a peaceful area, this gem is designed for maximum comfort and style. On the ground floor, you will be greeted by an open-plan kitchen leading to the living/dining area and a guest toilet. The first floor comprises three bedrooms and two bathrooms (1 en-suite). On the top floor, you will find a partially covered, extremely spacious terrace where you will witness spectacular views of the Rock of Gibraltar and the African coast. Here, you can indulge in breathtaking sunsets and unforgettable moments by the sea. Additionally, this property features a spacious basement that can easily be converted into two extra bedrooms, along with a large separate laundry room.

The complex, well maintained, boasts a beautiful pool and green areas offering nice sea views. The beach is just a 15-minute walk away, while supermarkets, restaurants, and medical services are only a short drive away. Furthermore, the Puerto de la Duquesa and Sotogrande are just a few minutes away.