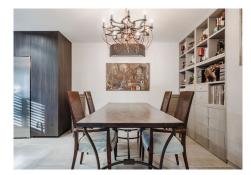

The ground floor features a well-appointed living-dining room with an integrated kitchen, a guest toilet, a storage room, and a studio with a bedroom and ensuite bathroom. Large windows lead to a terrace and garden, perfect for outdoor relaxation.

## **BROMLEY ESTATES**

Marbella

mountain views.

Key features include Italian-designed wardrobes, porcelain tile flooring, Fujitsu air conditioning, and double-glazed windows with motorized blinds.

The bathrooms boast elegant fixtures, including matte black sanitary ware and hydromassage bathtubs, adding a touch of luxury to everyday living.