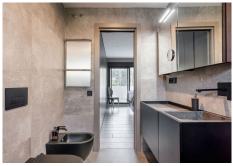

## **BROMLEY ESTATES**

Marbella

mountain views.

Key features include Italian-designed wardrobes, porcelain tile flooring, Fujitsu air conditioning, and double-glazed windows with motorized blinds.

The bathrooms boast elegant fixtures, including matte black sanitary ware and hydromassage bathtubs, adding a touch of luxury to everyday living.