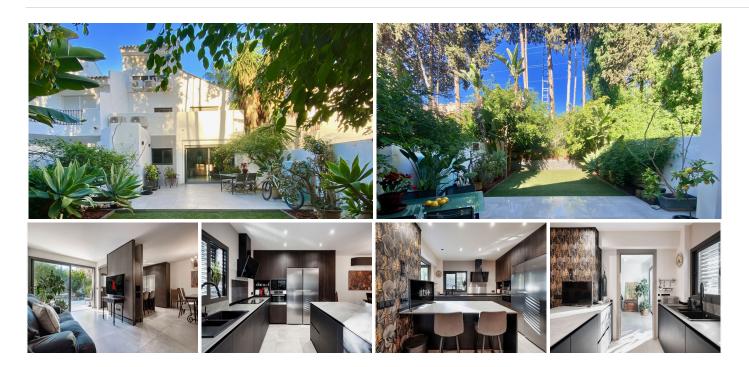

Located just 5 minutes from Puerto Banús and 10 minutes from San Pedro, this spacious townhouse in Nueva Andalucía offers luxurious living close to vibrant attractions.

Spread over three floors, this property boasts four bedrooms, 165 m2 of living space, and an array of modern amenities. With 45 m2 of terraces, 100 m2 of garden space, and a 26 m2 parking area, it's designed for both comfort and convenience.

The ground floor features a well-appointed living-dining room with an integrated kitchen, a guest toilet, a storage room, and a studio with a bedroom and ensuite bathroom. Large windows lead to a terrace and garden, perfect for outdoor relaxation.

Upstairs, two bedrooms, including a master suite with a lavish ensuite bathroom, offer access to a terrace overlooking the garden. The second floor houses another bedroom with garden views and one with

## **BROMLEY ESTATES**

Marbella

mountain views.

Key features include Italian-designed wardrobes, porcelain tile flooring, Fujitsu air conditioning, and double-glazed windows with motorized blinds.

The bathrooms boast elegant fixtures, including matte black sanitary ware and hydromassage bathtubs, adding a touch of luxury to everyday living.

The kitchen, from renowned Italian brand Miton, features top-of-the-line appliances, granite countertops, and sleek design elements.

Outside, the property offers convenient parking accessed by a double swing gate, with space for one car and additional room for motorcycles or a buggy.