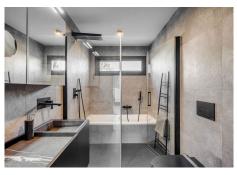

## **BROMLEY ESTATES**

Marbella

mountain views.

Key features include Italian-designed wardrobes, porcelain tile flooring, Fujitsu air conditioning, and double-glazed windows with motorized blinds.

The bathrooms boast elegant fixtures, including matte black sanitary ware and hydromassage bathtubs, adding a touch of luxury to everyday living.