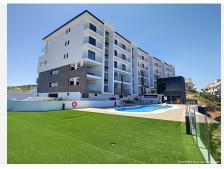

## PENTHOUSE APARTMENT 2 BEDROOMS 2 BATHROOMS IN MANILVA

Manilva

REF# BEMR4660306 €285,000

| BEDS | BATHS | BUILT  |
|------|-------|--------|
| 2    | 2     | 195 m² |

This luxurious penthouse is located in the beautiful area of Manilva, Malaga. With its stunning sea and country views, this property offers a truly unique living experience. The penthouse features 2 spacious bedrooms and 2 modern bathrooms, providing ample space for comfortable living.

## **BROMLEY ESTATES**

. Marbella.

The penthouse also boasts panoramic views of the surrounding area, including the sea, country, and street views. The balcony provides the perfect spot to relax and enjoy the breathtaking scenery. For those who enjoy outdoor activities, the property is conveniently located close to the sea/beach and golf courses.