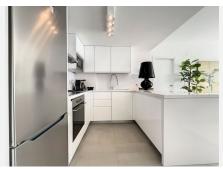

## PENTHOUSE APARTMENT 2 BEDROOMS 2 BATHROOMS IN MANILVA

Manilva

REF# BEMR4660306 €285,000

| BEDS | BATHS | BUILT  |
|------|-------|--------|
| 2    | 2     | 195 m² |

This luxurious penthouse is located in the beautiful area of Manilva, Malaga. With its stunning sea and country views, this property offers a truly unique living experience. The penthouse features 2 spacious bedrooms and 2 modern bathrooms, providing ample space for comfortable living.

The interior of the penthouse spans across 88m², offering a generous amount of living space. The property is classified as luxury and is exclusively listed with our agency. It is a new built property, ensuring that it is in excellent condition and ready for immediate occupancy.