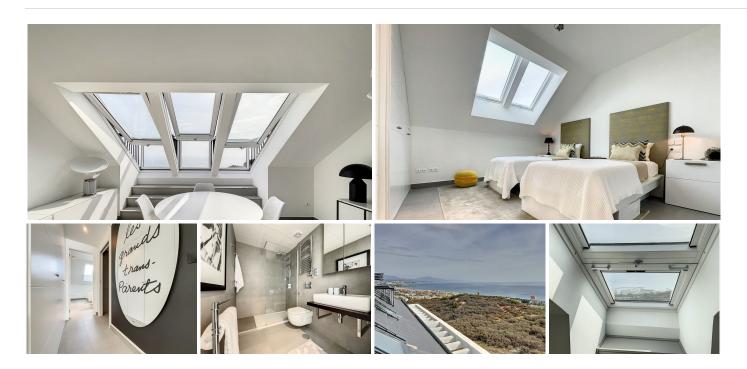

## PENTHOUSE APARTMENT 2 BEDROOMS 2 BATHROOMS IN MANILVA

Manilva

REF# BEMR4660306 €285,000

| BEDS | BATHS | BUILT  |
|------|-------|--------|
| 2    | 2     | 195 m² |

This luxurious penthouse is located in the beautiful area of Manilva, Malaga. With its stunning sea and country views, this property offers a truly unique living experience. The penthouse features 2 spacious bedrooms and 2 modern bathrooms, providing ample space for comfortable living.

The interior of the penthouse spans across 88m², offering a generous amount of living space. The property is classified as luxury and is exclusively listed with our agency. It is a new built property, ensuring that it is in excellent condition and ready for immediate occupancy.

The penthouse is equipped with a range of desirable features. The double glazing throughout the property provides sound insulation and energy efficiency. The video entrance system ensures added security and peace of mind. The gated community offers a safe and private environment for residents.

## **BROMLEY ESTATES**

. Marbella.

The penthouse also boasts panoramic views of the surrounding area, including the sea, country, and street views. The balcony provides the perfect spot to relax and enjoy the breathtaking scenery. For those who enjoy outdoor activities, the property is conveniently located close to the sea/beach and golf courses.