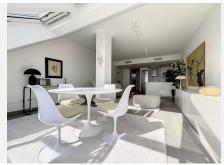

## PENTHOUSE APARTMENT 2 BEDROOMS 2 BATHROOMS IN MANILVA

Manilva

REF# BEMR4660306 €285,000

| BEDS | BATHS | BUILT  |
|------|-------|--------|
| 2    | 2     | 195 m² |

This luxurious penthouse is located in the beautiful area of Manilva, Malaga. With its stunning sea and country views, this property offers a truly unique living experience. The penthouse features 2 spacious bedrooms and 2 modern bathrooms, providing ample space for comfortable living.

The interior of the penthouse spans across 88m², offering a generous amount of living space. The property is classified as luxury and is exclusively listed with our agency. It is a new built property, ensuring that it is in excellent condition and ready for immediate occupancy.

## **BROMLEY ESTATES**

. Marbella.

The penthouse also boasts panoramic views of the surrounding area, including the sea, country, and street views. The balcony provides the perfect spot to relax and enjoy the breathtaking scenery. For those who enjoy outdoor activities, the property is conveniently located close to the sea/beach and golf courses.