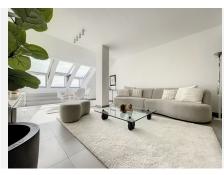

## PENTHOUSE APARTMENT 2 BEDROOMS 2 BATHROOMS IN MANILVA

Manilva

REF# BEMR4660306 €285,000

| BEDS | BATHS | BUILT  |
|------|-------|--------|
| 2    | 2     | 195 m² |

This luxurious penthouse is located in the beautiful area of Manilva, Malaga. With its stunning sea and country views, this property offers a truly unique living experience. The penthouse features 2 spacious bedrooms and 2 modern bathrooms, providing ample space for comfortable living.

The interior of the penthouse spans across 88m², offering a generous amount of living space. The property is classified as luxury and is exclusively listed with our agency. It is a new built property, ensuring that it is in excellent condition and ready for immediate occupancy.

## **BROMLEY ESTATES**

. Marbella.

The penthouse also boasts panoramic views of the surrounding area, including the sea, country, and street views. The balcony provides the perfect spot to relax and enjoy the breathtaking scenery. For those who enjoy outdoor activities, the property is conveniently located close to the sea/beach and golf courses.