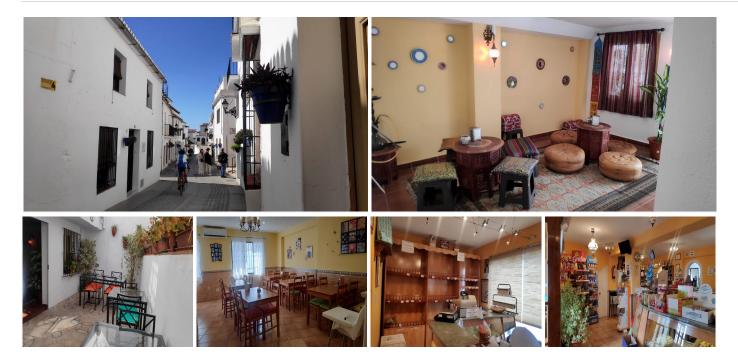

## CAFE 2 BEDROOMS 2 BATHROOMS IN MIJAS

Mijas

REF# BEMR4660372 €339,000

| BEDS | BATHS | BUILT  | TERRACE |
|------|-------|--------|---------|
| 2    | 2     | 142 m² | 12 m²   |

Do you want to set up a restaurant or cafeteria in the emblematic white village of Mijas, in one of the commercial streets in the very centre of the beautiful and charming white village, we present this beautiful local totally installed as a cafeteria and bread bakery. It consists of two floors, on the main floor there is the bread and sweet shop, as well as a part dedicated to the sale of basic food products, then we have a spacious and beautiful and very bright lounge with capacity for 8 large tables. On the ground floor we find the toilets, a room currently used as a tea room and a patio with tables to enjoy the fresh air, it also has a storeroom on the ground floor. The premises have a total of 142 metres, 110 metres plus 32 metres in the lower part.

The premises have been completely refurbished in plumbing, electricity, flooring, walls, etc. ..... It is sold fully installed with the necessary machinery for a cafeteria or restaurant.

It is very spacious, bright and its location is ideal for any business you want to set up.

Mijas Pueblo, Costa del Sol. Local con 2 salones más terraza, 2 baños, Built 142 m<sup>2</sup>, Terrace 12 m<sup>2</sup>.

Setting : Village, Mountain Pueblo, Close To Shops, Close To Schools. Orientation : North, South. Condition : Excellent, Recently Renovated. Climate Control : Air Conditioning. Views : Urban. Features : Near Transport, Private Terrace, Storage Room, Courtesy Bus, Near Church. Furniture : Fully Furnished. Kitchen : Fully Fitted.