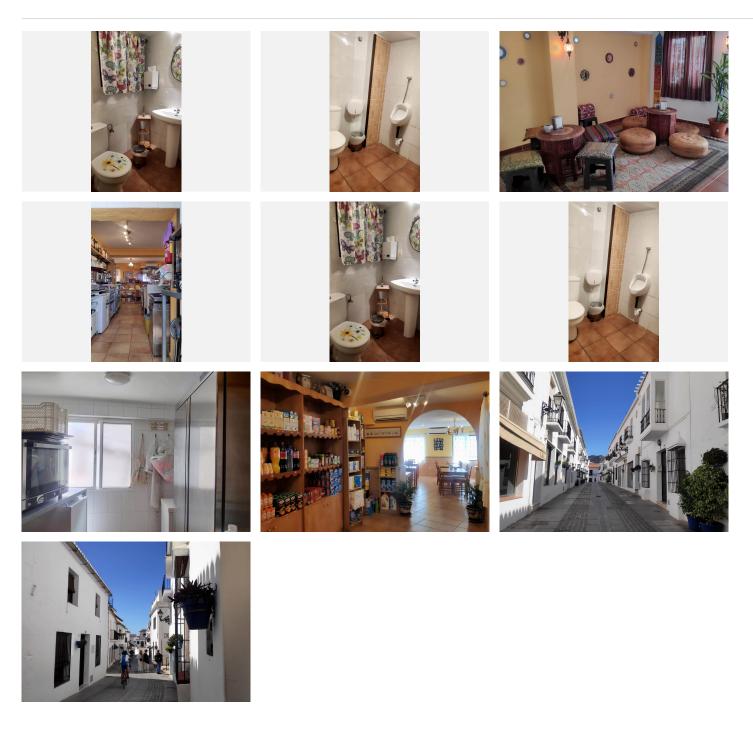

## CAFE 2 BEDROOMS 2 BATHROOMS IN MIJAS

Mijas

REF# BEMR4660372 €339,000

| BEDS | BATHS | BUILT  | TERRACE |
|------|-------|--------|---------|
| 2    | 2     | 142 m² | 12 m²   |

Do you want to set up a restaurant or cafeteria in the emblematic white village of Mijas, in one of the commercial streets in the very centre of the beautiful and charming white village, we present this beautiful local totally installed as a cafeteria and bread bakery. It consists of two floors, on the main floor there is the bread and sweet shop, as well as a part dedicated to the sale of basic food products, then we have a spacious and beautiful and very bright lounge with capacity for 8 large tables. On the ground floor we find the toilets, a room currently used as a tea room and a patio with tables to enjoy the fresh air, it also has a storeroom on the ground floor. The premises have a total of 142 metres, 110 metres plus 32 metres in the lower part.

The premises have been completely refurbished in plumbing, electricity, flooring, walls, etc. ..... It is sold fully installed with the necessary machinery for a cafeteria or restaurant.

It is very spacious, bright and its location is ideal for any business you want to set up.

Mijas Pueblo, Costa del Sol. Local con 2 salones más terraza, 2 baños, Built 142 m<sup>2</sup>, Terrace 12 m<sup>2</sup>.

Setting : Village, Mountain Pueblo, Close To Shops, Close To Schools. Orientation : North, South. Condition : Excellent, Recently Renovated. Climate Control : Air Conditioning. Views : Urban. Features : Near Transport, Private Terrace, Storage Room, Courtesy Bus, Near Church. Furniture : Fully Furnished. Kitchen : Fully Fitted.