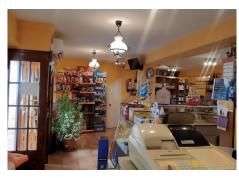

## CAFE 2 BEDROOMS 2 BATHROOMS IN MIJAS

Mijas

REF# BEMR4660372 €339,000

| BEDS | BATHS | BUILT  | TERRACE |
|------|-------|--------|---------|
| 2    | 2     | 142 m² | 12 m²   |

Do you want to set up a restaurant or cafeteria in the emblematic white village of Mijas, in one of the commercial streets in the very centre of the beautiful and charming white village, we present this beautiful local totally installed as a cafeteria and bread bakery. It consists of two floors, on the main floor there is the bread and sweet shop, as well as a part dedicated to the sale of basic food products, then we have a spacious and beautiful and very bright lounge with capacity for 8 large tables. On the ground floor we find the toilets, a room currently used as a tea room and a patio with tables to enjoy the fresh air, it also has a storeroom on the ground floor. The premises have a total of 142 metres, 110 metres plus 32 metres in the lower part.