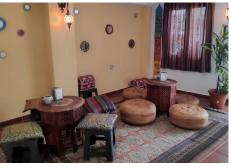

## CAFE 2 BEDROOMS 2 BATHROOMS IN MIJAS

Mijas

REF# BEMR4660372 €339,000

| BEDS | BATHS | BUILT  | TERRACE |
|------|-------|--------|---------|
| 2    | 2     | 142 m² | 12 m²   |

Do you want to set up a restaurant or cafeteria in the emblematic white village of Mijas, in one of the commercial streets in the very centre of the beautiful and charming white village, we present this beautiful local totally installed as a cafeteria and bread bakery. It consists of two floors, on the main floor there is the bread and sweet shop, as well as a part dedicated to the sale of basic food products, then we have a spacious and beautiful and very bright lounge with capacity for 8 large tables. On the ground floor we find the toilets, a room currently used as a tea room and a patio with tables to enjoy the fresh air, it also has a storeroom on the ground floor. The premises have a total of 142 metres, 110 metres plus 32 metres in the lower part.

The premises have been completely refurbished in plumbing, electricity, flooring, walls, etc. ..... It is sold fully installed with the necessary machinery for a cafeteria or restaurant.

It is very spacious, bright and its location is ideal for any business you want to set up.