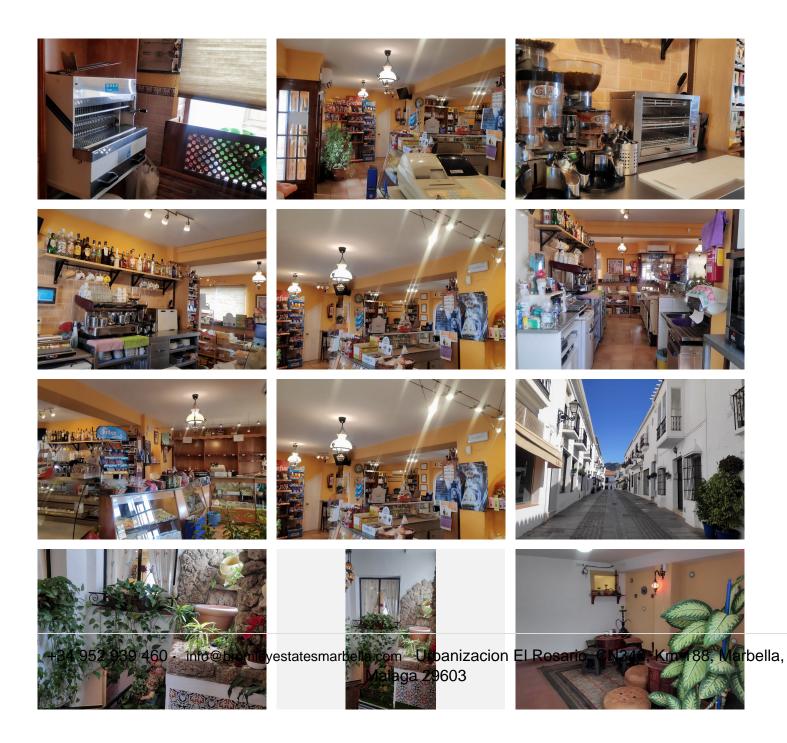

## CAFE 2 BEDROOMS 2 BATHROOMS IN MIJAS

Mijas

REF# BEMR4660372 €339,000

| BEDS | BATHS | BUILT  | TERRACE |
|------|-------|--------|---------|
| 2    | 2     | 142 m² | 12 m²   |

Do you want to set up a restaurant or cafeteria in the emblematic white village of Mijas, in one of the commercial streets in the very centre of the beautiful and charming white village, we present this beautiful local totally installed as a cafeteria and bread bakery. It consists of two floors, on the main floor there is the bread and sweet shop, as well as a part dedicated to the sale of basic food products, then we have a spacious and beautiful and very bright lounge with capacity for 8 large tables. On the ground floor we find the toilets, a room currently used as a tea room and a patio with tables to enjoy the fresh air, it also has a storeroom on the ground floor. The premises have a total of 142 metres, 110 metres plus 32 metres in the lower part.

The premises have been completely refurbished in plumbing, electricity, flooring, walls, etc. ..... It is sold fully installed with the necessary machinery for a cafeteria or restaurant.

It is very spacious, bright and its location is ideal for any business you want to set up.

Mijas Pueblo, Costa del Sol. Local con 2 salones más terraza, 2 baños, Built 142 m<sup>2</sup>, Terrace 12 m<sup>2</sup>.

Setting : Village, Mountain Pueblo, Close To Shops, Close To Schools. Orientation : North, South. Condition : Excellent, Recently Renovated. Climate Control : Air Conditioning. Views : Urban. Features : Near Transport, Private Terrace, Storage Room, Courtesy Bus, Near Church. Furniture : Fully Furnished. Kitchen : Fully Fitted.