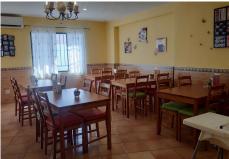

## CAFE 2 BEDROOMS 2 BATHROOMS IN MIJAS

Mijas

REF# BEMR4660372 €339,000

| BEDS | BATHS | BUILT  | TERRACE |
|------|-------|--------|---------|
| 2    | 2     | 142 m² | 12 m²   |

Do you want to set up a restaurant or cafeteria in the emblematic white village of Mijas, in one of the commercial streets in the very centre of the beautiful and charming white village, we present this beautiful local totally installed as a cafeteria and bread bakery. It consists of two floors, on the main floor there is the bread and sweet shop, as well as a part dedicated to the sale of basic food products, then we have a spacious and beautiful and very bright lounge with capacity for 8 large tables. On the ground floor we find the toilets, a room currently used as a tea room and a patio with tables to enjoy the fresh air, it also has a storeroom on the ground floor. The premises have a total of 142 metres, 110 metres plus 32 metres in the lower part.

The premises have been completely refurbished in plumbing, electricity, flooring, walls, etc. ..... It is sold fully installed with the necessary machinery for a cafeteria or restaurant.

It is very spacious, bright and its location is ideal for any business you want to set up.