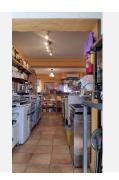

## CAFE 2 BEDROOMS 2 BATHROOMS IN MIJAS

Mijas

REF# BEMR4660372 €339,000

| BEDS | BATHS | BUILT  | TERRACE |
|------|-------|--------|---------|
| 2    | 2     | 142 m² | 12 m²   |

Do you want to set up a restaurant or cafeteria in the emblematic white village of Mijas, in one of the commercial streets in the very centre of the beautiful and charming white village, we present this beautiful local totally installed as a cafeteria and bread bakery. It consists of two floors, on the main floor there is the bread and sweet shop, as well as a part dedicated to the sale of basic food products, then we have a spacious and beautiful and very bright lounge with capacity for 8 large tables. On the ground floor we find the toilets, a room currently used as a tea room and a patio with tables to enjoy the fresh air, it also has a storeroom on the ground floor. The premises have a total of 142 metres, 110 metres plus 32 metres in the lower part.

The premises have been completely refurbished in plumbing, electricity, flooring, walls, etc. ..... It is sold fully installed with the necessary machinery for a cafeteria or restaurant.

It is very spacious, bright and its location is ideal for any business you want to set up.