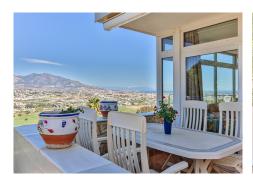

Stunning villa with some of the most extraordinary panoramic views on Costa Del Sol!

This villa was designed by Danish architects and built with double walls with insulation. The house has undergone a total renovation, including new electrical and plumbing installations as well as underfloor heating throughout. It also has the most stunning views of the Sierra Mijas mountains, sea, Sierra Nevada (mountain with snow in the winter), green nature and overlooking the cities of Mijas and Fuengirola and is conveniently located just a 5-minute drive from Fuengirola, the beaches, Miramar shopping center, and Castillo Sohail.

#### **BROMLEY ESTATES**

Marbella

The upper floor features a spacious living room with an open kitchen and island, leading to a large terrace with glass railings. Additionally, there's another sizable terrace with a covered area housing a barbecue, fountain, and solarium. The master bedroom and a modern bathroom are also located on this floor.