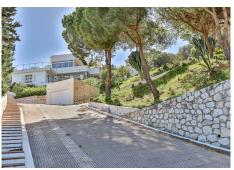

Stunning villa with some of the most extraordinary panoramic views on Costa Del Sol!

This villa was designed by Danish architects and built with double walls with insulation. The house has undergone a total renovation, including new electrical and plumbing installations as well as underfloor heating throughout. It also has the most stunning views of the Sierra Mijas mountains, sea, Sierra Nevada (mountain with snow in the winter), green nature and overlooking the cities of Mijas and Fuengirola and is conveniently located just a 5-minute drive from Fuengirola, the beaches, Miramar shopping center, and Castillo Sohail.

Situated on a double plot totaling 1885 m2 (the second plot of 767m2 without villa, can be bought seperately or all together)), the villa spans 227 m2 of construction with expansive terraces.