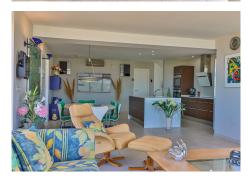

A staircase ascends to a terrace above the living room, which includes a bright covered terrace and a large open terrace offering panoramic views.

On the ground floor, there are 2 bedrooms and 2 bathrooms. Additionally, the property includes a 44 m2 guesthouse (ask for pictures) with a separate entrance, comprising a kitchen, living/dining room, bedroom, bathroom and a small terrace.