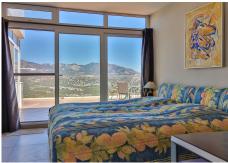

#### **BROMLEY ESTATES**

Marbella

The upper floor features a spacious living room with an open kitchen and island, leading to a large terrace with glass railings. Additionally, there's another sizable terrace with a covered area housing a barbecue, fountain, and solarium. The master bedroom and a modern bathroom are also located on this floor.