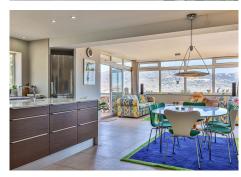

#### **BROMLEY ESTATES**

Marbella

The upper floor features a spacious living room with an open kitchen and island, leading to a large terrace with glass railings. Additionally, there's another sizable terrace with a covered area housing a barbecue, fountain, and solarium. The master bedroom and a modern bathroom are also located on this floor.