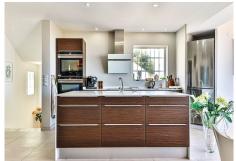

#### **BROMLEY ESTATES**

Marbella

The upper floor features a spacious living room with an open kitchen and island, leading to a large terrace with glass railings. Additionally, there's another sizable terrace with a covered area housing a barbecue, fountain, and solarium. The master bedroom and a modern bathroom are also located on this floor.