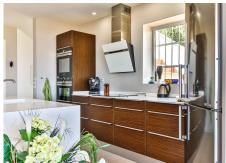

#### **BROMLEY ESTATES**

Marbella

The upper floor features a spacious living room with an open kitchen and island, leading to a large terrace with glass railings. Additionally, there's another sizable terrace with a covered area housing a barbecue, fountain, and solarium. The master bedroom and a modern bathroom are also located on this floor.