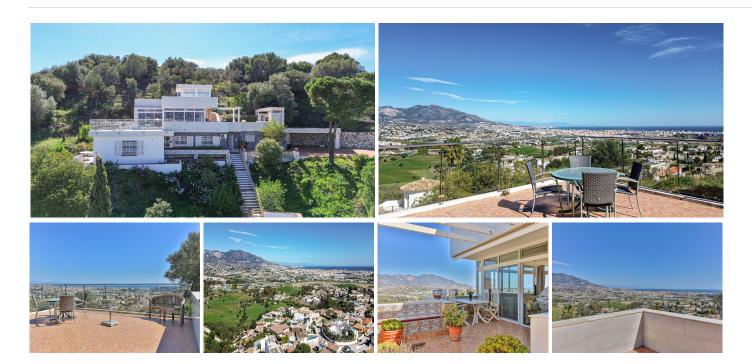

Stunning villa with some of the most extraordinary panoramic views on Costa Del Sol!

This villa was designed by Danish architects and built with double walls with insulation. The house has undergone a total renovation, including new electrical and plumbing installations as well as underfloor heating throughout. It also has the most stunning views of the Sierra Mijas mountains, sea, Sierra Nevada (mountain with snow in the winter), green nature and overlooking the cities of Mijas and Fuengirola and is conveniently located just a 5-minute drive from Fuengirola, the beaches, Miramar shopping center, and Castillo Sohail.

Situated on a double plot totaling 1885 m2 (the second plot of 767m2 without villa, can be bought seperately or all together)), the villa spans 227 m2 of construction with expansive terraces.

#### **BROMLEY ESTATES**

Marbella

The upper floor features a spacious living room with an open kitchen and island, leading to a large terrace with glass railings. Additionally, there's another sizable terrace with a covered area housing a barbecue, fountain, and solarium. The master bedroom and a modern bathroom are also located on this floor.

A staircase ascends to a terrace above the living room, which includes a bright covered terrace and a large open terrace offering panoramic views.

On the ground floor, there are 2 bedrooms and 2 bathrooms. Additionally, the property includes a 44 m2 guesthouse (ask for pictures) with a separate entrance, comprising a kitchen, living/dining room, bedroom, bathroom and a small terrace.

The property features 3 private garages and 2 additional parking spaces.

For more information or to schedule a viewing, please contact us today!