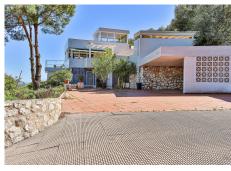

Stunning villa with some of the most extraordinary panoramic views on Costa Del Sol!

This villa was designed by Danish architects and built with double walls with insulation. The house has undergone a total renovation, including new electrical and plumbing installations as well as underfloor heating throughout. It also has the most stunning views of the Sierra Mijas mountains, sea, Sierra Nevada (mountain with snow in the winter), green nature and overlooking the cities of Mijas and Fuengirola and is conveniently located just a 5-minute drive from Fuengirola, the beaches, Miramar shopping center, and Castillo Sohail.

#### **BROMLEY ESTATES**

Marbella

The upper floor features a spacious living room with an open kitchen and island, leading to a large terrace with glass railings. Additionally, there's another sizable terrace with a covered area housing a barbecue, fountain, and solarium. The master bedroom and a modern bathroom are also located on this floor.