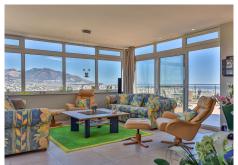

#### **BROMLEY ESTATES**

Marbella

The upper floor features a spacious living room with an open kitchen and island, leading to a large terrace with glass railings. Additionally, there's another sizable terrace with a covered area housing a barbecue, fountain, and solarium. The master bedroom and a modern bathroom are also located on this floor.