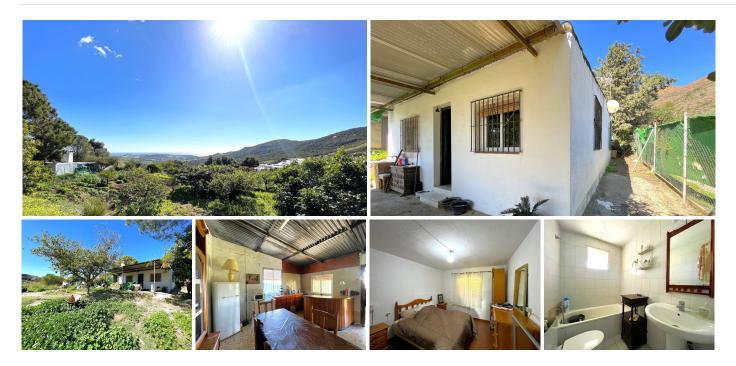

## HOUSE 2 BEDROOMS 1 BATHROOM IN ESTEPONA

Estepona

REF# BEMR4660495 €299,000

| BEDS | BATHS | BUILT  | PLOT    | TERRACE |
|------|-------|--------|---------|---------|
| 2    | 1     | 106 m² | 3500 m² | 25 m²   |

COUNTRY HOUSE WITH LARGE PLOT IN ESTEPONA!!! This house is very well located ONLY 6.5KM FROM THE CENTER OF ESTEPONA AND 20 MIN DRIVE FROM MARBELLA. It is located in an area that is just a few minutes drive from schools, supermarkets and health centers, with good roads that communicate with the urban centers. The property is on a plot with a slight slope so it enjoys incredible panoramic views of green areas and the sea in the background, the property is located in the lower part of the plot, has access for cars and is fully fenced, the part of the orchard is very well maintained. The house has a porch in which is the entrance to the house that gives access to the spacious living room with fireplace and fully equipped kitchenette, from here you can access the two bedrooms, one single and one double as well as having a room that has been used as storage but is integrated into the house, has a full bathroom. The house is in good condition, but it needs some reforms, it has water and electricity as well as a good access for cars. OPPORTUNITY!