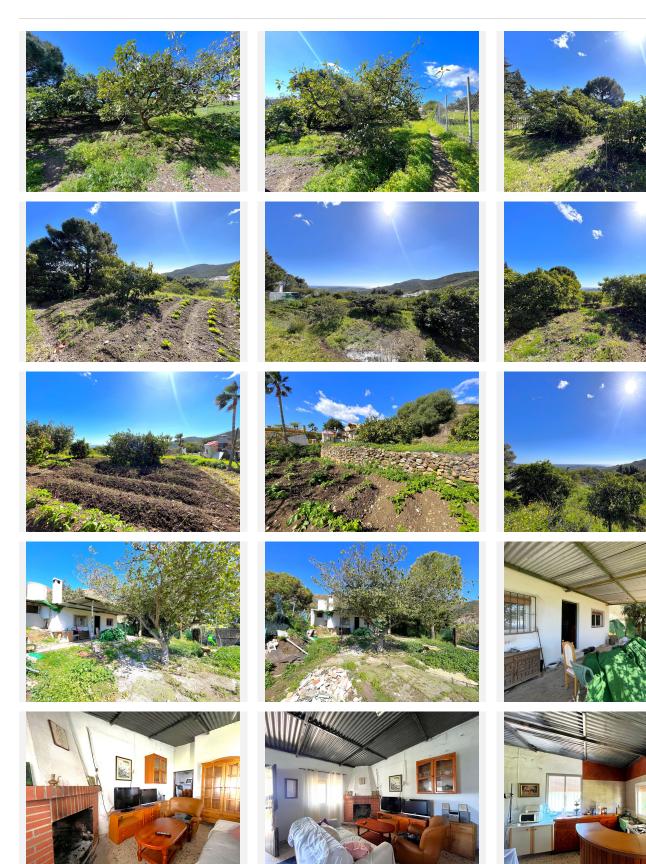

COUNTRY HOUSE WITH LARGE PLOT IN ESTEPONA!!! This house is very well located ONLY 6.5KM FROM THE CENTER OF ESTEPONA AND 20 MIN DRIVE FROM MARBELLA. It is located in an area that is just a few minutes drive from schools, supermarkets and health centers, with good roads that communicate with the urban centers. The property is on a plot with a slight slope so it enjoys incredible panoramic views of green areas and the sea in the background, the property is located in the lower part of the plot, has access for cars and is fully fenced, the part of the orchard is very well maintained. The house has a porch in which is the entrance to the house that gives access to the spacious living room with fireplace and fully equipped kitchenette, from here you can access the two bedrooms, one single and one double as well as having a room that has been used as storage but is integrated into the house, has a full bathroom. The house is in good condition, but it needs some reforms, it has water and electricity as well as a good access for cars. OPPORTUNITY!