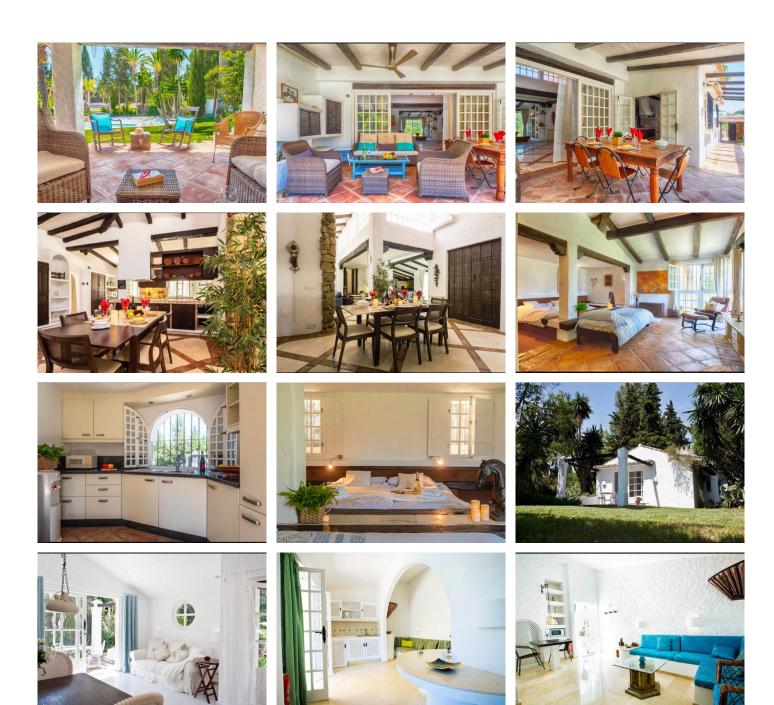

The property has been renovated from the original equestrian centre into an ideal villa with self-contained cottages, retaining the eclectic mix of Spanish and Moroccan décor which was chosen to suit the building's traditional Moorish architecture. The Cortijo was sympathetically converted from an equestrian centre some 45 years ago by its present owners to include 11 Casitas and a 3 bedroom Cottage, sleeping a total of 28

## **BROMLEY ESTATES**

Marbella

guests plus extra beds.

The Cortijo comes together with a fully separate big independent Villa, which is the Main House. This exclusive private Villa has its own unique style with beams on the ceiling, large open spaces and pretty corners everywhere. It has its own exotic garden, walk-in pool & outdoor jacuzzi. There are 4 bedrooms/1 large bathroom with separate shower and 2 bathrooms with shower & toilet, sleeping max 11 guests with extra beds/cots in some of the rooms.