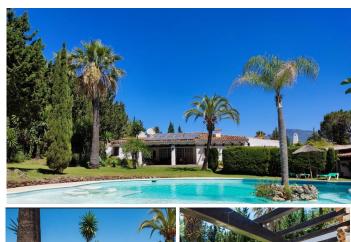

This UNIQUE venue is one of the very few authentic Cortijos left in the Marbella area and is situated in a quiet valley near to the picturesque white village of Benahavís and 10 minutes from Marbella and Puerto Banús, it is also just 1 kilometre from the main road and less than 5 minute drive to the beautiful beaches of the Costa Del Sol in Spain.

Recently renovated yet retaining all of its original charm the property resembles a tropical oasis with its numerous palm trees and flower beds, lawned terraces and romantic shaded courtyards. Its secluded location makes it possible to truly escape the crowds at this relaxing and tranquil retreat whilst still being able to enjoy the nightlife of Puerto Banús and Marbella.

The property has been renovated from the original equestrian centre into an ideal villa with self-contained cottages, retaining the eclectic mix of Spanish and Moroccan décor which was chosen to suit the building's traditional Moorish architecture. The Cortijo was sympathetically converted from an equestrian centre some 45 years ago by its present owners to include 11 Casitas and a 3 bedroom Cottage, sleeping a total of 28

## **BROMLEY ESTATES**

Marbella

guests plus extra beds.

The Cortijo comes together with a fully separate big independent Villa, which is the Main House. This exclusive private Villa has its own unique style with beams on the ceiling, large open spaces and pretty corners everywhere. It has its own exotic garden, walk-in pool & outdoor jacuzzi. There are 4 bedrooms/1 large bathroom with separate shower and 2 bathrooms with shower & toilet, sleeping max 11 guests with extra beds/cots in some of the rooms.