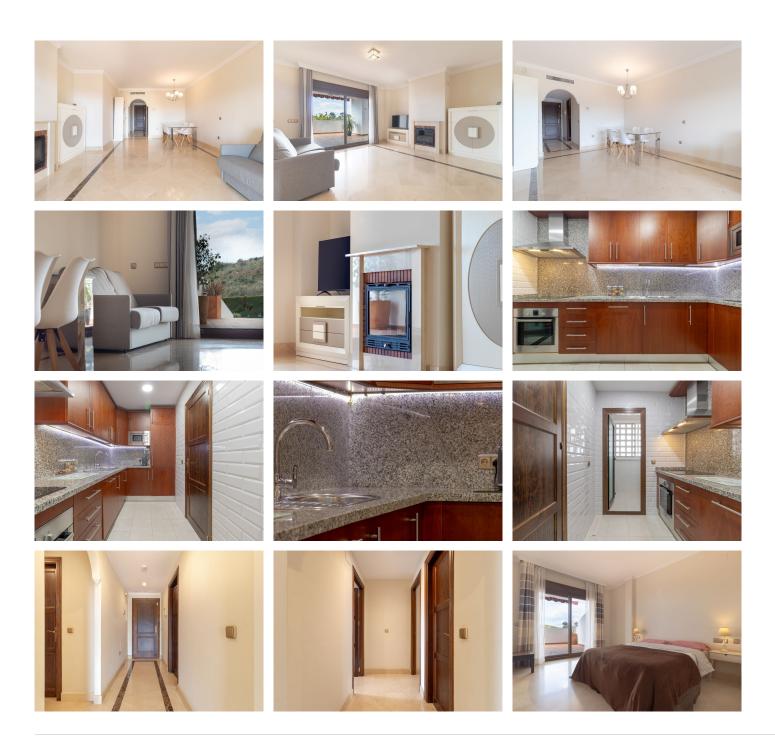

The property is all on one level, with no steps required for entry, immediately showcasing the wide and spacious areas finished with luxurious marble floors. It also features a cozy fireplace for winter days and an extensive outdoor terrace for sunbathing, outdoor cooking, dining all fresco, or simply chilling out. A private garden with direct community access is included. As you enter the primary suite, you will be enchanted by