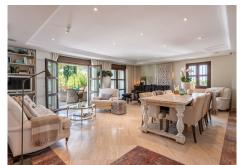

## BROMLEY ESTATES Marbella

looking for spacious accommodation!

On the entrance floor, we are welcomed by a fully equipped kitchen, a guest toilet, and a bright living room with direct access to a partially covered terrace. The terrace offers a perfect setting for relaxation with its lovely view of tropical gardens and the stunning Sierra Bermeja mountain range.

A few steps down we come to the private garden, where you can grow fruit trees and enjoy the tranquility. On the first floor we find the largest bedroom with its own bathroom and a spacious terrace with a fantastic view. On this level there are two further bedrooms and a bathroom. The basement consists of another living room, laundry room, bathroom, toilet, and two rooms that can be converted into bedrooms.