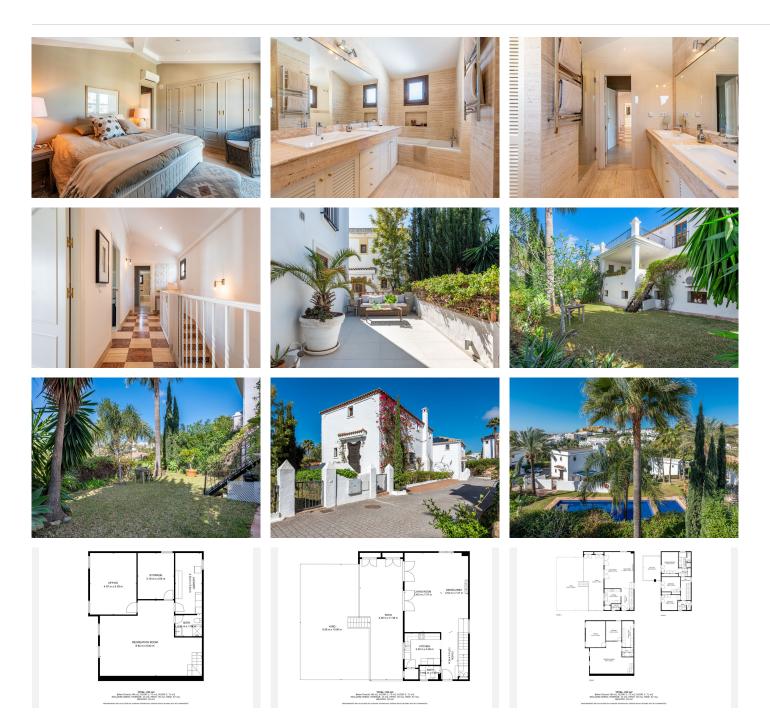

Welcome to this elegant and luminous villa located in Pueblo Andaluz, in the heart of La Resina golf course in Estepona. Pueblo Andaluz is a well-maintained urbanization consisting of 20 detached villas. There is a large shared saltwater pool and a lush tropical garden.

The villa extends over three floors with a total of five bedrooms, three bathrooms, and one toilet. Two of the bedrooms are currently used as an office and entertainment space. An excellent choice for families or those +34 952 939 460 · info@bromleyestatesmarbella.com Urbanizacion El Rosario, CN340, Km 188, Marbella,

A few steps down we come to the private garden, where you can grow fruit trees and enjoy the tranquility. On the first floor we find the largest bedroom with its own bathroom and a spacious terrace with a fantastic view. On this level there are two further bedrooms and a bathroom. The basement consists of another living room, laundry room, bathroom, toilet, and two rooms that can be converted into bedrooms.