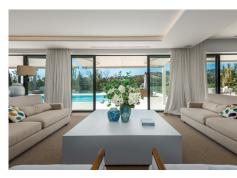

The main house is arranged across two levels, with seven bedroom suites in total. There is a huge lounge and formal dining area, as well as an open plan kitchen with high end appliances and bespoke carpentry.

## BROMLEY ESTATES Marbella

There are an additional three ensuite bedrooms, in addition to further bedrooms with access to various other family bathrooms.

There is extensive outside space, much of which is terraced and around the large heated swimming pool. The property has off street parking for at least six cars.