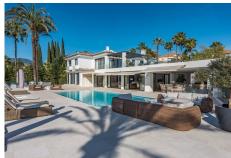

Superlative and substantial detached home, frontline to the golf course in the heart of Nueva Andalucía

Immaculate, extensive and luxurious Marbella mansion with every possible amenity as standard and impressive frontline golf views.

## BROMLEY ESTATES Marbella

There are an additional three ensuite bedrooms, in addition to further bedrooms with access to various other family bathrooms.

There is extensive outside space, much of which is terraced and around the large heated swimming pool. The property has off street parking for at least six cars.