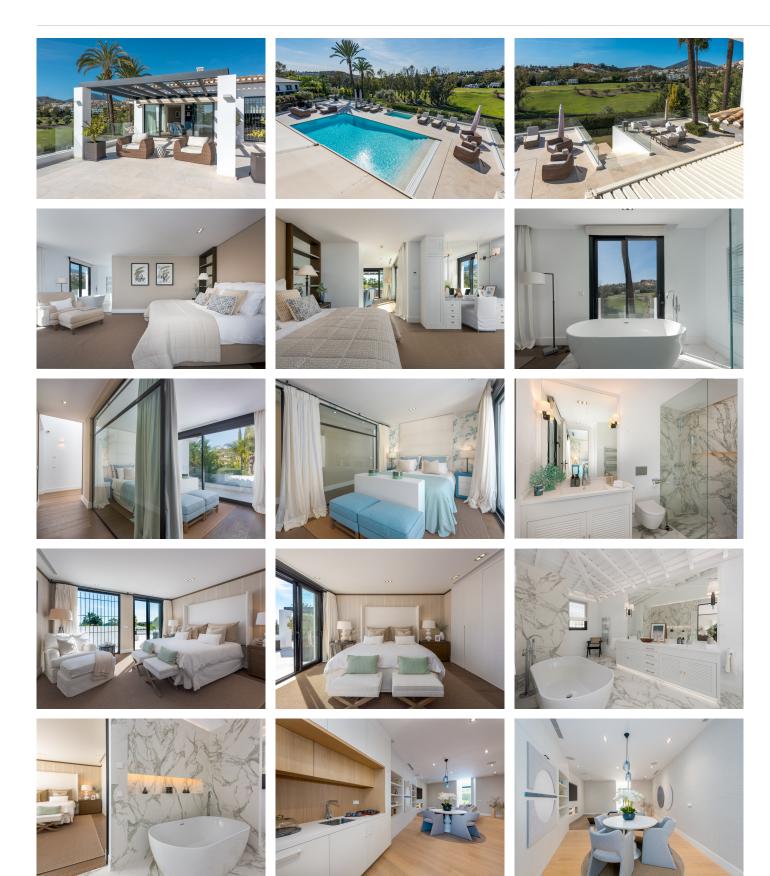

Superlative and substantial detached home, frontline to the golf course in the heart of Nueva Andalucía

Immaculate, extensive and luxurious Marbella mansion with every possible amenity as standard and impressive frontline golf views.

The main house is arranged across two levels, with seven bedroom suites in total. There is a huge lounge and formal dining area, as well as an open plan kitchen with high end appliances and bespoke carpentry.

The principal bedroom suite is both sumptuous and extensive, comprising a large private lounge, a bedroom area, as well as a luxuriously appointed bathroom with twin basins, a walk-in shower and a standalone bathtub. There are also two separate, extensive dressing rooms with bespoke carpentry as well as a large private terrace with jacuzzi..

## BROMLEY ESTATES Marbella

There are an additional three ensuite bedrooms, in addition to further bedrooms with access to various other family bathrooms.

There is extensive outside space, much of which is terraced and around the large heated swimming pool. The property has off street parking for at least six cars.

There is also an additional annex to the property which comprises a gymnasium, spa and massage area, sauna and Turkish bath, as well as a cinema, and wet bar.

The property has underfloor heating and air conditioning throughout. There is also additional separate accommodation for staff.