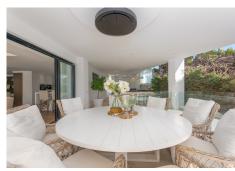

The main house is arranged across two levels, with seven bedroom suites in total. There is a huge lounge and formal dining area, as well as an open plan kitchen with high end appliances and bespoke carpentry.

## BROMLEY ESTATES Marbella

There are an additional three ensuite bedrooms, in addition to further bedrooms with access to various other family bathrooms.

There is extensive outside space, much of which is terraced and around the large heated swimming pool. The property has off street parking for at least six cars.