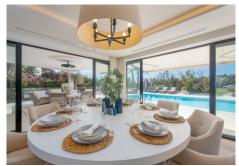

The main house is arranged across two levels, with seven bedroom suites in total. There is a huge lounge and formal dining area, as well as an open plan kitchen with high end appliances and bespoke carpentry.

## BROMLEY ESTATES Marbella

There are an additional three ensuite bedrooms, in addition to further bedrooms with access to various other family bathrooms.

There is extensive outside space, much of which is terraced and around the large heated swimming pool. The property has off street parking for at least six cars.