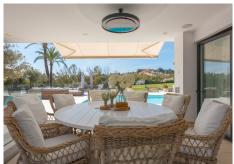

The main house is arranged across two levels, with seven bedroom suites in total. There is a huge lounge and formal dining area, as well as an open plan kitchen with high end appliances and bespoke carpentry.

## BROMLEY ESTATES Marbella

There are an additional three ensuite bedrooms, in addition to further bedrooms with access to various other family bathrooms.

There is extensive outside space, much of which is terraced and around the large heated swimming pool. The property has off street parking for at least six cars.