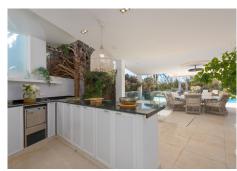

## BROMLEY ESTATES Marbella

There are an additional three ensuite bedrooms, in addition to further bedrooms with access to various other family bathrooms.

There is extensive outside space, much of which is terraced and around the large heated swimming pool. The property has off street parking for at least six cars.

There is also an additional annex to the property which comprises a gymnasium, spa and massage area, sauna and Turkish bath, as well as a cinema, and wet bar.

The property has underfloor heating and air conditioning throughout. There is also additional separate accommodation for staff.