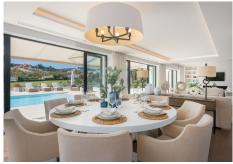

The main house is arranged across two levels, with seven bedroom suites in total. There is a huge lounge and formal dining area, as well as an open plan kitchen with high end appliances and bespoke carpentry.

## BROMLEY ESTATES Marbella

There are an additional three ensuite bedrooms, in addition to further bedrooms with access to various other family bathrooms.

There is extensive outside space, much of which is terraced and around the large heated swimming pool. The property has off street parking for at least six cars.