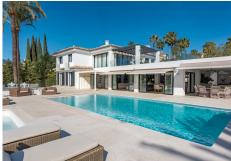

## BROMLEY ESTATES Marbella

There are an additional three ensuite bedrooms, in addition to further bedrooms with access to various other family bathrooms.

There is extensive outside space, much of which is terraced and around the large heated swimming pool. The property has off street parking for at least six cars.