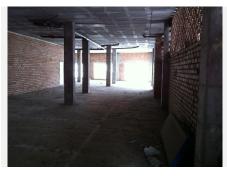

## OTHER BEDROOMS BATHROOMS IN SAN PEDRO DE ALCANTARA

San Pedro de Alcantara

REF# BEMR4661848 €1,495,000

BEDS BATHS BUILT

964 m²

The premises has a wide entrance that leads to three independent areas, each with its own access. Each of these areas has a surface area of over 300 square meters, which allows for the creation of different working or customer service areas.

The versatility of this premises makes it a great opportunity for investors looking to generate income through the division and rental of different offices/apartments. It is also an attractive option for those wishing to develop projects that require ample space, such as a gym, spa, supermarket, or restaurant.