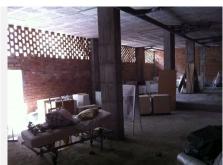

## OTHER BEDROOMS BATHROOMS IN SAN PEDRO DE ALCANTARA

San Pedro de Alcantara

REF# BEMR4661848 €1,495,000

BEDS BATHS BUILT

964 m²

The premises has a wide entrance that leads to three independent areas, each with its own access. Each of these areas has a surface area of over 300 square meters, which allows for the creation of different working or customer service areas.

The versatility of this premises makes it a great opportunity for investors looking to generate income through the division and rental of different offices/apartments. It is also an attractive option for those wishing to develop projects that require ample space, such as a gym, spa, supermarket, or restaurant.