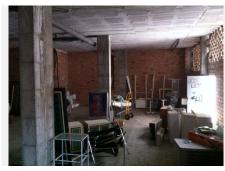

## OTHER BEDROOMS BATHROOMS IN SAN PEDRO DE ALCANTARA

San Pedro de Alcantara

REF# BEMR4661848 €1,495,000

BEDS BATHS BUILT

964 m²

The premises has a wide entrance that leads to three independent areas, each with its own access. Each of these areas has a surface area of over 300 square meters, which allows for the creation of different working or customer service areas.

The versatility of this premises makes it a great opportunity for investors looking to generate income through the division and rental of different offices/apartments. It is also an attractive option for those wishing to develop projects that require ample space, such as a gym, spa, supermarket, or restaurant.