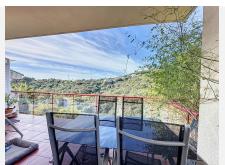

The street-level porch entrance is to the upper floor, where the spacious living room with a fireplace, the dining area, the kitchen, and a guest toilet are situated. This floor also offers a big terrace with panoramic views of the hills.

Downstairs, are displayed the 3 bedrooms with fitted wardrobes and 2 bathrooms. The master bedroom has an en-suite bathroom and access to another terrace with the same open views of the surrounding mountains and vegetation. On this floor, there is a utility room providing additional storage.