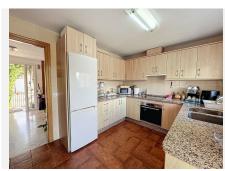

The street-level porch entrance is to the upper floor, where the spacious living room with a fireplace, the dining area, the kitchen, and a guest toilet are situated. This floor also offers a big terrace with panoramic views of the hills.