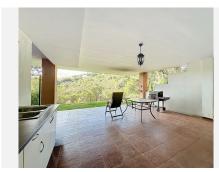

The street-level porch entrance is to the upper floor, where the spacious living room with a fireplace, the dining area, the kitchen, and a guest toilet are situated. This floor also offers a big terrace with panoramic views of the hills.