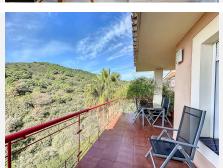

Downstairs, are displayed the 3 bedrooms with fitted wardrobes and 2 bathrooms. The master bedroom has an en-suite bathroom and access to another terrace with the same open views of the surrounding mountains and vegetation. On this floor, there is a utility room providing additional storage.