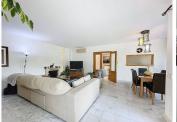

The street-level porch entrance is to the upper floor, where the spacious living room with a fireplace, the dining area, the kitchen, and a guest toilet are situated. This floor also offers a big terrace with panoramic views of the hills.