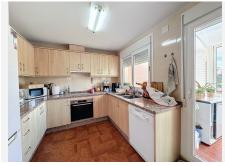

The street-level porch entrance is to the upper floor, where the spacious living room with a fireplace, the dining area, the kitchen, and a guest toilet are situated. This floor also offers a big terrace with panoramic views of the hills.