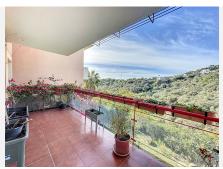

The street-level porch entrance is to the upper floor, where the spacious living room with a fireplace, the dining area, the kitchen, and a guest toilet are situated. This floor also offers a big terrace with panoramic views of the hills.