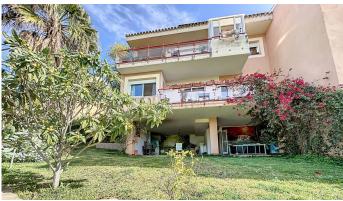

This semi-detached house is located in the neighborhood of Forest Hills, nestled on the hills of Sierra Bermeja and surrounded by lush vegetation and mountain air.

With a built area of 205m² spread over 3 floors and a 320m² private garden, this property has an uncommon potential.

Downstairs, are displayed the 3 bedrooms with fitted wardrobes and 2 bathrooms. The master bedroom has an en-suite bathroom and access to another terrace with the same open views of the surrounding mountains and vegetation. On this floor, there is a utility room providing additional storage.