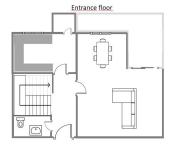

The street-level porch entrance is to the upper floor, where the spacious living room with a fireplace, the dining area, the kitchen, and a guest toilet are situated. This floor also offers a big terrace with panoramic views of the hills.