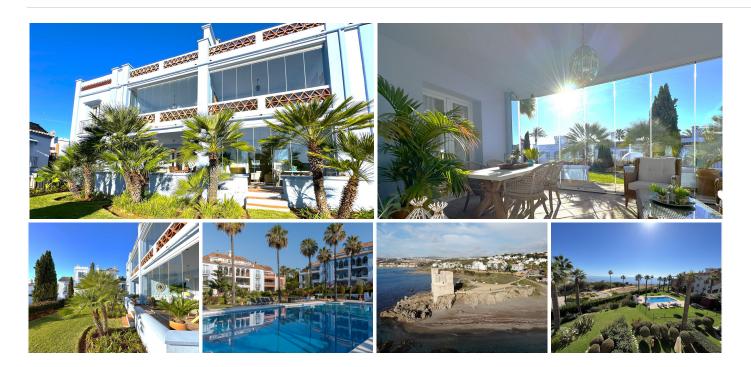

# GROUND FLOOR APARTMENT 4 BEDROOMS 4 BATHROOMS IN CASARES PLAYA

Casares Playa

REF# BEMR4662178 €850,000

| BEDS | BATHS | BUILT  | PLOT  | TERRACE |
|------|-------|--------|-------|---------|
| 4    | 4     | 266 m² | 80 m² | 30 m²   |

2 Luxurious and exclusive GROUND FLOOR APARTMENTS WITH PRIVATE GARDEN, on FIRST LINE BEACH, (possibility of joining 2 apartments) designed in the Moorish architectural style very characteristic of Al Andalus. Located in an excellently maintained complex between Estepona and Puerto de la Duquesa, both within a 5 min driving distance. Located close to all amenities and leisure facilities, including excellent golf courses such as Finca Cortesin. South facing, with abundant natural light. Enjoys great privacy, wonderful views over the gardens and partial sea views. The property is in immaculate condition, with an elegant and well cared for decoration. Distributed on one floor, with two spacious bedrooms, it is located in a gated complex with 24 hours security, with 2 swimming pools, one of them heated. Includes underground parking space and storage room. Great rental potential, both holiday and long term. Viewing is highly recommended! Undoubtedly an excellent investment.