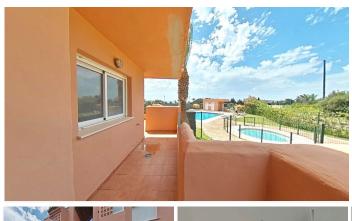

## GROUND FLOOR APARTMENT 3 BEDROOMS 2 BATHROOMS IN CASARES PLAYA

Casares Playa

REF# BEMR4662238 €221,900

| BEDS | BATHS | BUILT  |
|------|-------|--------|
| 3    | 2     | 111 m² |

Your new dream home awaits you in Casares! We present this spectacular apartment for sale, located in a residential building with an elevator, which will provide you with comfort and elegance in equal measure. With a generous surface area of 111m², this well-distributed home offers you an exceptional lifestyle. Upon entering, you will be greeted by a bright living-dining room that becomes the heart of the home, followed by a fully furnished separate kitchen with a laundry room, ideal for your culinary moments. The 3 spacious bedrooms, all with built-in wardrobes, ensure smart storage and a feeling of spaciousness. One of the bedrooms has an en-suite bathroom for your privacy and convenience. With 2 full bathrooms with a bathtub, you will not lack space to relax and enjoy moments of tranquility. The gem of the property is the spacious terrace that connects to the living room and two of the bedrooms, offering panoramic views that will leave you breathless. This apartment comes with a parking space and storage room, both included in the price, for added convenience. The urbanization has concierge services, security, communal pools, and beautiful gardens, providing you with a luxurious environment for your everyday life. With excellent connections via

Ground Floor Apartment, Casares Playa, Costa del Sol.

3 Bedrooms, 2 Bathrooms, Built 111 m2.

Setting: Close To Golf, Close To Shops, Close To Sea, Close To Town, Close To Schools, Close To

Forest, Urbanisation.
Orientation: South.
Condition: Good.
Pool: Communal.

Climate Control: Pre Installed A/C.

Views: Mountain, Country, Panoramic, Forest.

Features : Covered Terrace, Lift, Fitted Wardrobes, Near Transport, Private Terrace, Storage Room.

Kitchen: Partially Fitted. Garden: Communal.