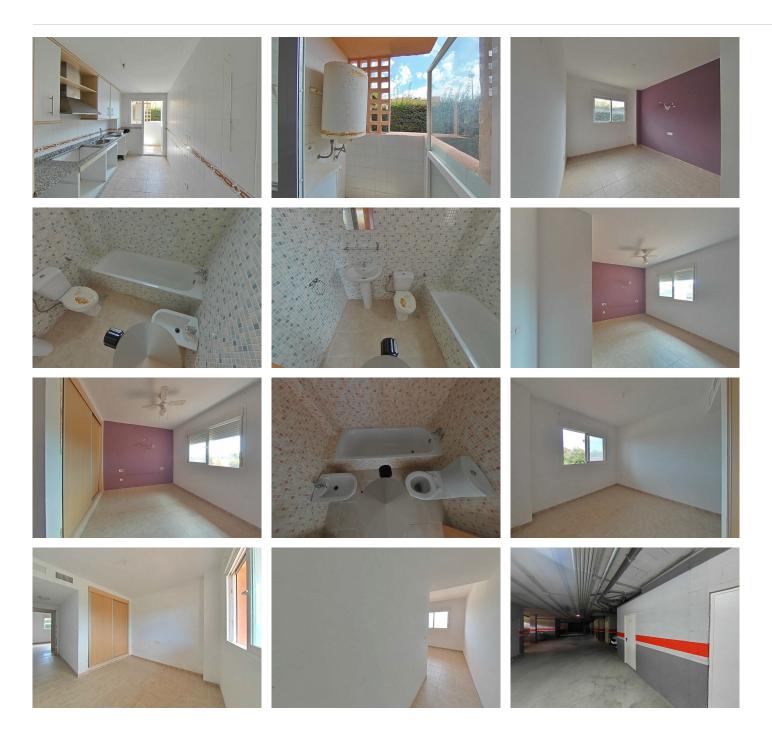

## GROUND FLOOR APARTMENT 3 BEDROOMS 2 BATHROOMS IN CASARES PLAYA

Casares Playa

REF# BEMR4662238 €221,900

| BEDS | BATHS | BUILT  |
|------|-------|--------|
| 3    | 2     | 111 m² |

Your new dream home awaits you in Casares! We present this spectacular apartment for sale, located in a residential building with an elevator, which will provide you with comfort and elegance in equal measure. With a generous surface area of 111m², this well-distributed home offers you an exceptional lifestyle. Upon entering, you will be greeted by a bright living-dining room that becomes the heart of the home, followed by a fully furnished separate kitchen with a laundry room, ideal for your culinary moments. The 3 spacious bedrooms, all with built-in wardrobes, ensure smart storage and a feeling of spaciousness. One of the bedrooms has an en-suite bathroom for your privacy and convenience. With 2 full bathrooms with a bathtub, you will not lack space to relax and enjoy moments of tranquility. The gem of the property is the spacious terrace that connects to the living room and two of the bedrooms, offering panoramic views that will leave you breathless. This apartment comes with a parking space and storage room, both included in the price, for added convenience. The urbanization has concierge services, security, communal pools, and beautiful gardens, providing you with a luxurious environment for your everyday life. With excellent connections via

## **BROMLEY ESTATES**

Marbella

the A-7 highway from Malaga or Estepona, and Malaga Airport approximately 85 kilometers away, this property becomes the perfect choice for those seeking the perfect combination of lifestyle, comfort, and accessibility. Don't miss the opportunity to make this apartment your new home in Casares! Contact us to schedule a visit.

Ground Floor Apartment, Casares Playa, Costa del Sol.

3 Bedrooms, 2 Bathrooms, Built 111 m2.

Setting: Close To Golf, Close To Shops, Close To Sea, Close To Town, Close To Schools, Close To

Forest, Urbanisation.
Orientation: South.
Condition: Good.
Pool: Communal.

Climate Control: Pre Installed A/C.

Views: Mountain, Country, Panoramic, Forest.

Features : Covered Terrace, Lift, Fitted Wardrobes, Near Transport, Private Terrace, Storage Room.

Kitchen: Partially Fitted. Garden: Communal.

Security: Gated Complex, Entry Phone.

Parking: Underground.

Utilities: Electricity, Drinkable Water, Telephone.

Category: Bargain, Beachfront, Cheap, Distressed, Golf, Holiday Homes, Investment, Luxury.