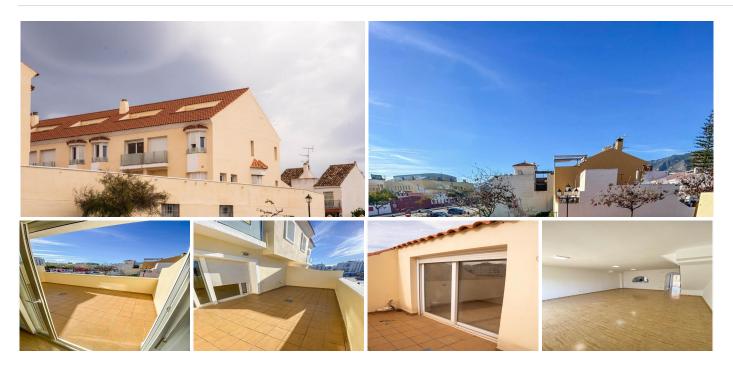

## REF# BEMR4662394 €420,000

| BEDS | BATHS | BUILT  |
|------|-------|--------|
| 4    | 3     | 176 m² |

Welcome to the exclusive complex of townhouses in Fuengirola, an oasis of comfort and style located opposite the fairgrounds.

This stunning residential complex consists of 13 properties, offering a selection of 3 and 4 bedroom homes, perfectly designed to suit your needs. Each home is part of a brand new, ready to move into development, guaranteeing an exceptional living experience from day one – don't miss the opportunity to own one of them!

## BROMLEY ESTATES Marbella

Immerse yourself in the charm of the communal area, where a magnificent good-sized swimming pool invites you to relax and enjoy the sunny Costa del Sol weather. And with the urbanisation strategically located in front of the Fuengirola fairgrounds, you will have the perfect opportunity to take advantage of the rental potential all year round, especially during the fair week, when the location becomes a treasure trove for tourists.