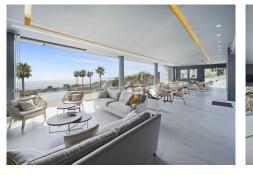

Indulge in leisure and relaxation amidst the impeccably landscaped community gardens, take a refreshing dip in the sparkling communal pool, or stay active in the state-of-the-art gymnasium and social room areas. The villa also features a barbecue area ideal for outdoor dining, as well as outside sitting areas, various

+34 952 939 460 · info@bromleyestatesmarbella.com Urbanizacion El Rosario, CN340, Km 188, Marbella, Malaga 29603

terraces, and a private parking carport.

Enjoy breathtaking views of the sea while dining outdoors, accessed conveniently from the kitchen, providing a seamless transition to the outside dining area. With easy access to the beach and nearby amenities, residents can seamlessly navigate their surroundings. Experience the essence of coastal living at Big Blue Villas—a sanctuary where every detail has been meticulously designed to offer a lifestyle of unparalleled luxury and refinement.