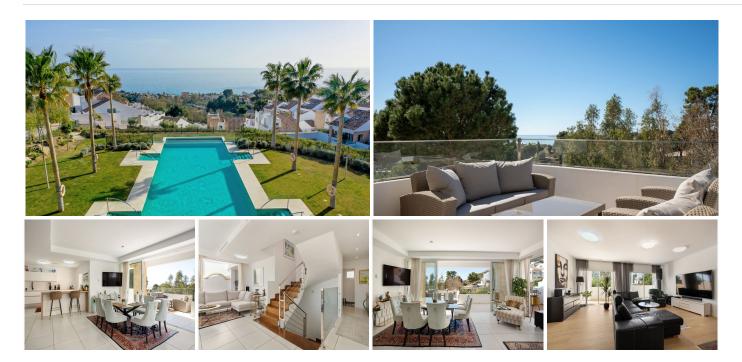

## REF# BEMR4662400 €845,000

| BEDS | BATHS | BUILT  |
|------|-------|--------|
| 4    | 4     | 298 m² |

Nestled in the exclusive enclave of Big Blue Villas in Benalmádena, this exquisite three-level villa represents coastal luxury living at its finest. Inspired by modern architectural design and perfectly positioned close to the beach along the Mediterranean coast, this residence offers an unparalleled fusion of sophistication and functionality.

Enter the expansive entranceway, where sleek lines and abundant natural light set the tone for the elegant interiors. The villa has been meticulously designed to include four spacious bedrooms, four bathrooms, and an additional guest toilet, spread across its three levels. An exceptional living area on the ground floor boasts an impressively designed bar area, ideal for gatherings with friends.

Indulge in leisure and relaxation amidst the impeccably landscaped community gardens, take a refreshing dip in the sparkling communal pool, or stay active in the state-of-the-art gymnasium and social room areas. The villa also features a barbecue area ideal for outdoor dining, as well as outside sitting areas, various