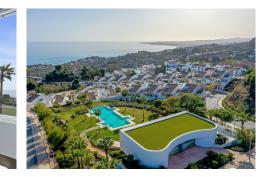

## REF# BEMR4662400 €845,000

| BEDS | BATHS | BUILT  |
|------|-------|--------|
| 4    | 4     | 298 m² |

Nestled in the exclusive enclave of Big Blue Villas in Benalmádena, this exquisite three-level villa represents coastal luxury living at its finest. Inspired by modern architectural design and perfectly positioned close to the beach along the Mediterranean coast, this residence offers an unparalleled fusion of sophistication and functionality.

Indulge in leisure and relaxation amidst the impeccably landscaped community gardens, take a refreshing dip in the sparkling communal pool, or stay active in the state-of-the-art gymnasium and social room areas. The villa also features a barbecue area ideal for outdoor dining, as well as outside sitting areas, various