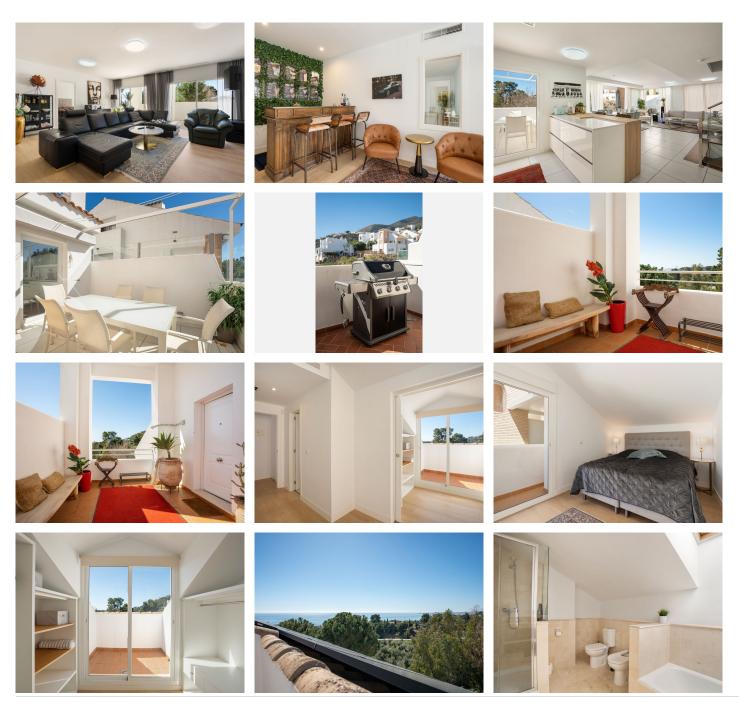

Enter the expansive entranceway, where sleek lines and abundant natural light set the tone for the elegant interiors. The villa has been meticulously designed to include four spacious bedrooms, four bathrooms, and an additional guest toilet, spread across its three levels. An exceptional living area on the ground floor boasts an impressively designed bar area, ideal for gatherings with friends.

Indulge in leisure and relaxation amidst the impeccably landscaped community gardens, take a refreshing dip in the sparkling communal pool, or stay active in the state-of-the-art gymnasium and social room areas. The villa also features a barbecue area ideal for outdoor dining, as well as outside sitting areas, various

+34 952 939 460 · info@bromleyestatesmarbella.com Urbanizacion El Rosario, CN340, Km 188, Marbella, Malaga 29603

terraces, and a private parking carport.

Enjoy breathtaking views of the sea while dining outdoors, accessed conveniently from the kitchen, providing a seamless transition to the outside dining area. With easy access to the beach and nearby amenities, residents can seamlessly navigate their surroundings. Experience the essence of coastal living at Big Blue Villas—a sanctuary where every detail has been meticulously designed to offer a lifestyle of unparalleled luxury and refinement.