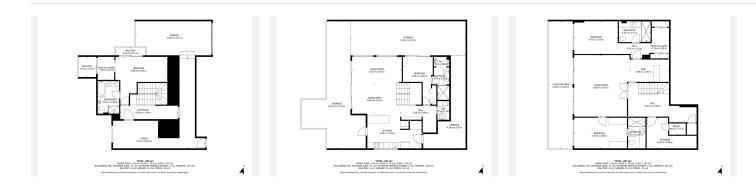

## REF# BEMR4662400 €845,000

| BEDS | BATHS | BUILT  |
|------|-------|--------|
| 4    | 4     | 298 m² |

Nestled in the exclusive enclave of Big Blue Villas in Benalmádena, this exquisite three-level villa represents coastal luxury living at its finest. Inspired by modern architectural design and perfectly positioned close to the beach along the Mediterranean coast, this residence offers an unparalleled fusion of sophistication and functionality.

Enter the expansive entranceway, where sleek lines and abundant natural light set the tone for the elegant interiors. The villa has been meticulously designed to include four spacious bedrooms, four bathrooms, and an additional guest toilet, spread across its three levels. An exceptional living area on the ground floor boasts an impressively designed bar area, ideal for gatherings with friends.