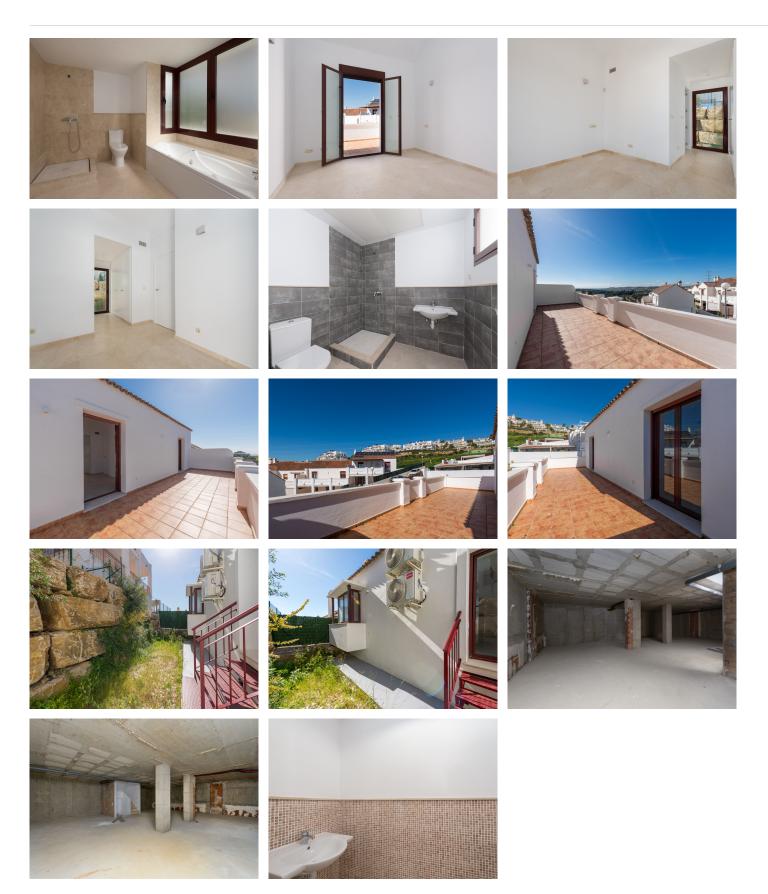

The property is arranged over two main levels and comprises a large, open plan living room with fireplace, as well as a new, modern kitchen, with Siemens appliances.

The top floor of the property comprises two spacious bedrooms, both with ensuite bathrooms.

The principal bedroom suite has a small dressing area with fitted wardrobes, as well as vaulted ceilings and a large ensuite bathroom with jacuzzi bathtub, and separate walk-in shower. The main bedroom has double doors onto the spacious upstairs terrace which enjoys lovely views of the countryside, as well as the sea.

## **BROMLEY ESTATES**

. Marbella.

The second bedroom also has an ensuite shower room and fitted wardrobes, as well as access to the small private garden to the rear of the property.

The property also has a guest lavatory and a laundry room. There is off street parking for at least two cars. Whilst the community does not currently offer a swimming pool, the terrace is pre-plumbed for a small swimming pool (with the correct permissions).

In addition to the main part of the house, there is a large basement which offers the opportunity to expand the number of bedrooms and entertaining spaces.

Priced to sell. Viewings highly recommended.