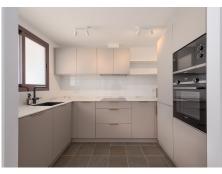

The property is arranged over two main levels and comprises a large, open plan living room with fireplace, as well as a new, modern kitchen, with Siemens appliances.

The top floor of the property comprises two spacious bedrooms, both with ensuite bathrooms.