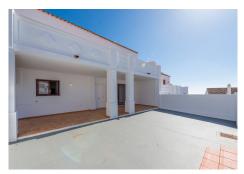

## TOWNHOUSE 2 BEDROOMS 2.5 BATHROOMS IN DOÑA JULIA

Doña Julia

REF# BEMR4662571 €247,500

| BEDS | BATHS | BUILT  | TERRACE |
|------|-------|--------|---------|
| 2    | 2.5   | 237 m² | 80 m²   |

Well presented, two bedroom townhouse, with off-street parking, in "as new" condition, located at the top of Dona Julia golf in Casares Costa.

The principal bedroom suite has a small dressing area with fitted wardrobes, as well as vaulted ceilings and a large ensuite bathroom with jacuzzi bathtub, and separate walk-in shower. The main bedroom has double doors onto the spacious upstairs terrace which enjoys lovely views of the countryside, as well as the sea.