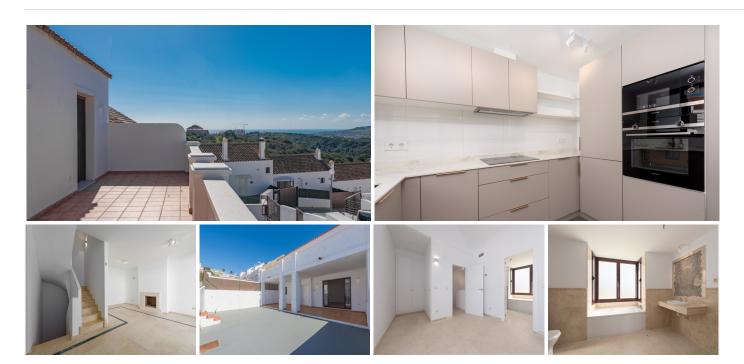

## TOWNHOUSE 2 BEDROOMS 2.5 BATHROOMS IN DOÑA JULIA

Doña Julia

REF# BEMR4662571 €247,500

| BEDS | BATHS | BUILT  | TERRACE |
|------|-------|--------|---------|
| 2    | 2.5   | 237 m² | 80 m²   |

Well presented, two bedroom townhouse, with off-street parking, in "as new" condition, located at the top of Dona Julia golf in Casares Costa.

The property is arranged over two main levels and comprises a large, open plan living room with fireplace, as well as a new, modern kitchen, with Siemens appliances.

The top floor of the property comprises two spacious bedrooms, both with ensuite bathrooms.

The principal bedroom suite has a small dressing area with fitted wardrobes, as well as vaulted ceilings and a large ensuite bathroom with jacuzzi bathtub, and separate walk-in shower. The main bedroom has double doors onto the spacious upstairs terrace which enjoys lovely views of the countryside, as well as the sea.

## **BROMLEY ESTATES**

. Marbella.

The second bedroom also has an ensuite shower room and fitted wardrobes, as well as access to the small private garden to the rear of the property.

The property also has a guest lavatory and a laundry room. There is off street parking for at least two cars. Whilst the community does not currently offer a swimming pool, the terrace is pre-plumbed for a small swimming pool (with the correct permissions).