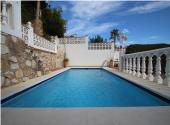

The main house has a further 3 bedrooms 3 bathrooms and a bar area the living room has a log fireplace and large high beamed ceiling.

The living room walks out to a beautiful pool area with sea views and towards various different level terraces for socialising and sunbathing, it also has a car port on the road above and has many fruit trees around the plot of the Villa.

Condition: Renovation Required.

Pool: Private.

Climate Control: Air Conditioning, Fireplace.

Views : Sea, Panoramic, Garden.

Features: Fitted Wardrobes, Near Transport, Private Terrace, Solarium, WiFi, Guest Apartment, Storage