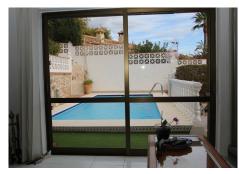

The main house has a further 3 bedrooms 3 bathrooms and a bar area the living room has a log fireplace and large high beamed ceiling.

The living room walks out to a beautiful pool area with sea views and towards various different level terraces for socialising and sunbathing, it also has a car port on the road above and has many fruit trees around the plot of the Villa.

Condition: Renovation Required.

Pool: Private.

Climate Control: Air Conditioning, Fireplace.

Views : Sea, Panoramic, Garden.

Features: Fitted Wardrobes, Near Transport, Private Terrace, Solarium, WiFi, Guest Apartment, Storage