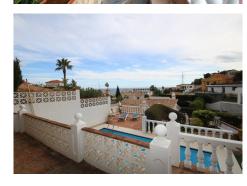

Detached Villa, Torreblanca, Costa del Sol.

This beautiful Traditional style villa is just a ten min walk to the train station of Torreblanca and just 5 min further to the beach.

It is situated in a quite road consisting of Villas and has an elevated plot with panoramic views of the sea.

The main house has a further 3 bedrooms 3 bathrooms and a bar area the living room has a log fireplace and large high beamed ceiling.

The living room walks out to a beautiful pool area with sea views and towards various different level terraces for socialising and sunbathing, it also has a car port on the road above and has many fruit trees around the plot of the Villa.

Condition: Renovation Required.

Pool: Private.

Climate Control: Air Conditioning, Fireplace.

Views : Sea, Panoramic, Garden.

Features: Fitted Wardrobes, Near Transport, Private Terrace, Solarium, WiFi, Guest Apartment, Storage