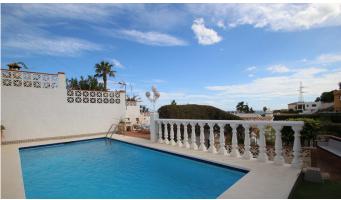

The main house has a further 3 bedrooms 3 bathrooms and a bar area the living room has a log fireplace and large high beamed ceiling.

The living room walks out to a beautiful pool area with sea views and towards various different level terraces for socialising and sunbathing, it also has a car port on the road above and has many fruit trees around the plot of the Villa.

Condition: Renovation Required.

Pool: Private.

Climate Control: Air Conditioning, Fireplace.

Views : Sea, Panoramic, Garden.

Features: Fitted Wardrobes, Near Transport, Private Terrace, Solarium, WiFi, Guest Apartment, Storage