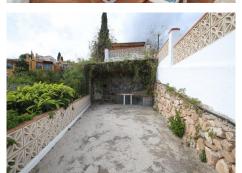

The property has many original features like beamed ceilings it is in excellent condition and can be lived in immediately, there is a large Garage and storeroom suitable for a SUV size car above the garage is a self contained studio style apartment.