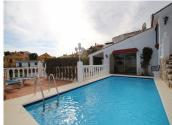

The main house has a further 3 bedrooms 3 bathrooms and a bar area the living room has a log fireplace and large high beamed ceiling.

The living room walks out to a beautiful pool area with sea views and towards various different level terraces for socialising and sunbathing, it also has a car port on the road above and has many fruit trees around the plot of the Villa.

Condition: Renovation Required.

Pool: Private.

Climate Control: Air Conditioning, Fireplace.

Views : Sea, Panoramic, Garden.

Features: Fitted Wardrobes, Near Transport, Private Terrace, Solarium, WiFi, Guest Apartment, Storage