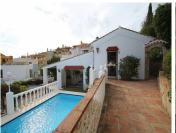

Detached Villa, Torreblanca, Costa del Sol.

This beautiful Traditional style villa is just a ten min walk to the train station of Torreblanca and just 5 min further to the beach.

It is situated in a quite road consisting of Villas and has an elevated plot with panoramic views of the sea.

The main house has a further 3 bedrooms 3 bathrooms and a bar area the living room has a log fireplace and large high beamed ceiling.

The living room walks out to a beautiful pool area with sea views and towards various different level terraces for socialising and sunbathing, it also has a car port on the road above and has many fruit trees around the plot of the Villa.

Condition: Renovation Required.

Pool: Private.

Climate Control: Air Conditioning, Fireplace.

Views : Sea, Panoramic, Garden.

Features: Fitted Wardrobes, Near Transport, Private Terrace, Solarium, WiFi, Guest Apartment, Storage