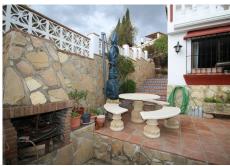

The main house has a further 3 bedrooms 3 bathrooms and a bar area the living room has a log fireplace and large high beamed ceiling.

The living room walks out to a beautiful pool area with sea views and towards various different level terraces for socialising and sunbathing, it also has a car port on the road above and has many fruit trees around the plot of the Villa.

Room, Utility Room, Ensuite Bathroom, Bar, Barbeque, Double Glazing.

Kitchen: Fully Fitted.

Garden: Private, Landscaped.

Security: Gated Complex, Entry Phone, Safe.

Parking: Garage, Private.

Category: Bargain, Holiday Homes, Investment, Resale.