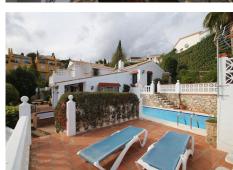

Detached Villa, Torreblanca, Costa del Sol.

This beautiful Traditional style villa is just a ten min walk to the train station of Torreblanca and just 5 min further to the beach.

It is situated in a quite road consisting of Villas and has an elevated plot with panoramic views of the sea.

The main house has a further 3 bedrooms 3 bathrooms and a bar area the living room has a log fireplace and large high beamed ceiling.

The living room walks out to a beautiful pool area with sea views and towards various different level terraces for socialising and sunbathing, it also has a car port on the road above and has many fruit trees around the plot of the Villa.