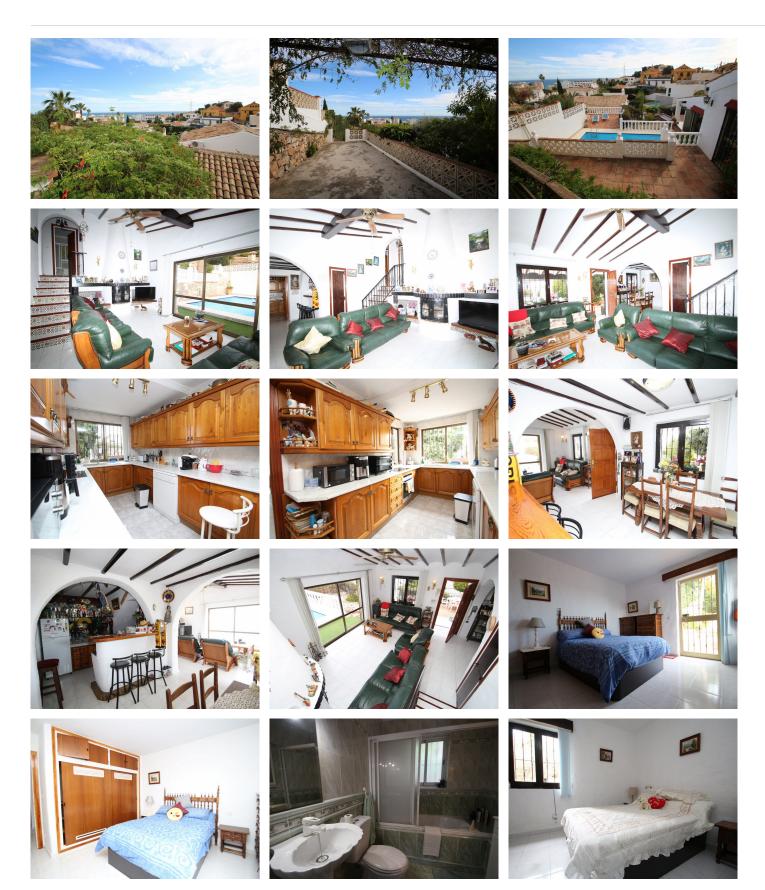

Detached Villa, Torreblanca, Costa del Sol.

This beautiful Traditional style villa is just a ten min walk to the train station of Torreblanca and just 5 min further to the beach.

It is situated in a quite road consisting of Villas and has an elevated plot with panoramic views of the sea.

The property has many original features like beamed ceilings it is in excellent condition and can be lived in immediately, there is a large Garage and storeroom suitable for a SUV size car above the garage is a self contained studio style apartment.

The main house has a further 3 bedrooms 3 bathrooms and a bar area the living room has a log fireplace and large high beamed ceiling.

The living room walks out to a beautiful pool area with sea views and towards various different level terraces for socialising and sunbathing, it also has a car port on the road above and has many fruit trees around the plot of the Villa.

Condition: Renovation Required.

Pool: Private.

Climate Control: Air Conditioning, Fireplace.

Views : Sea, Panoramic, Garden.

Features: Fitted Wardrobes, Near Transport, Private Terrace, Solarium, WiFi, Guest Apartment, Storage

Room, Utility Room, Ensuite Bathroom, Bar, Barbeque, Double Glazing.

Kitchen: Fully Fitted.

Garden: Private, Landscaped.

Security: Gated Complex, Entry Phone, Safe.

Parking: Garage, Private.

Category: Bargain, Holiday Homes, Investment, Resale.