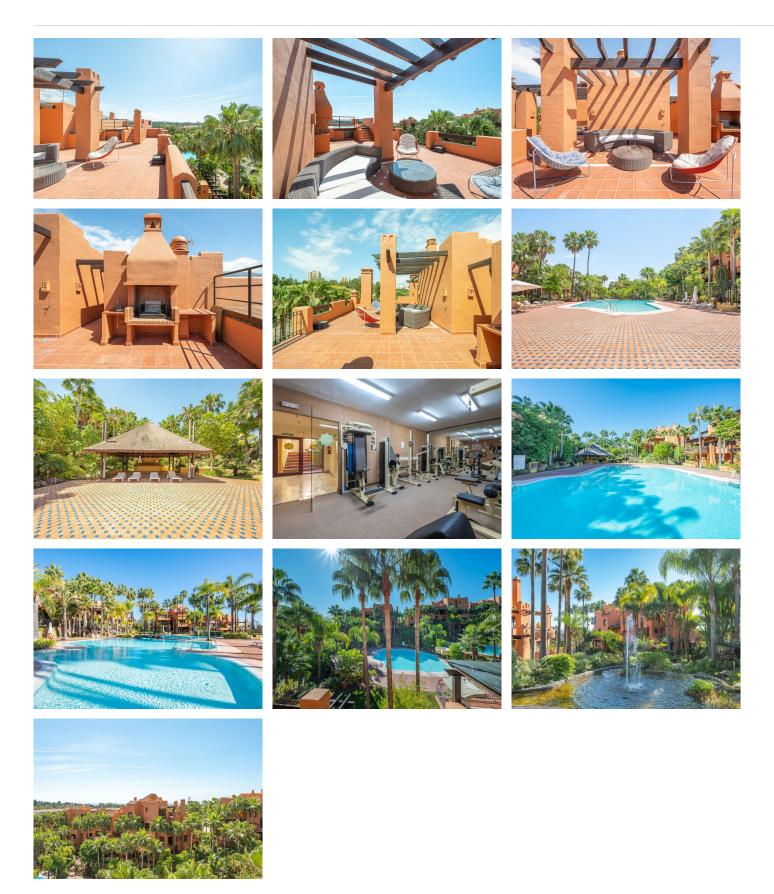

A three bedroom duplex penthouse in La Alzambra Hill Club, a 24hr gated and secure development, set on lush tropical gardens with waterfalls, communal swimming pool and a gymnasium. The east facing property offers spacious accommodation distributed over two floors comprising of, on the entrance floor, there is a large combined lounge and dining room with a fireplace and direct access to the corner terrace. The fully equipped kitchen is top of the range and finished to the highest quality with large wooden windows that give a wonderful view of the mountains, with breakfast area and a laundry room. The master bedroom en suite with a hydro-massage bath and a dressing room also have direct access to the terrace and a guest cloakroom. On the upper floor, there are two bedrooms en suite, one of them with a dressing room, the two bedrooms have access to the large solarium terrace on the corner. Ideally located, owners can stroll to the famous Puerto Banus Harbour, with its luxury boutiques, exquisite restaurants, its beaches and the renowned Corte Ingles Department Store. A perfect location for those wishing to be close to everything!