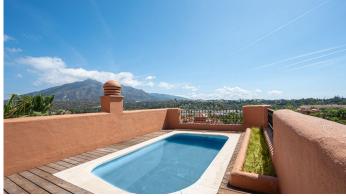

A three bedroom duplex penthouse in La Alzambra Hill Club, a 24hr gated and secure development, set on lush tropical gardens with waterfalls, communal swimming pool and a gymnasium. The east facing property offers spacious accommodation distributed over two floors comprising of, on the entrance floor, there is a large combined lounge and dining room with a fireplace and direct access to the corner terrace. The fully equipped kitchen is top of the range and finished to the highest quality with large wooden windows that give a wonderful view of the mountains, with breakfast area and a laundry room. The master bedroom en suite with a hydro-massage bath and a dressing room also have direct access to the terrace and a guest cloakroom. On the upper floor, there are two bedrooms en suite, one of them with a dressing room, the two bedrooms have access to the large solarium terrace on the corner. Ideally located, owners can stroll to the famous Puerto Banus Harbour, with its luxury boutiques, exquisite restaurants, its beaches and the renowned Corte Ingles Department Store. A perfect location for those wishing to be close to everything!