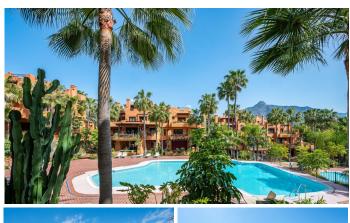

A three bedroom duplex penthouse in La Alzambra Hill Club, a 24hr gated and secure development, set on lush tropical gardens with waterfalls, communal swimming pool and a gymnasium. The east facing property offers spacious accommodation distributed over two floors comprising of, on the entrance floor, there is a large combined lounge and dining room with a fireplace and direct access to the corner terrace. The fully equipped kitchen is top of the range and finished to the highest quality with large wooden windows that give a wonderful view of the mountains, with breakfast area and a laundry room. The master bedroom en suite with a hydro-massage bath and a dressing room also have direct access to the terrace and a guest cloakroom. On the upper floor, there are two bedrooms en suite, one of them with a dressing room, the two bedrooms have access to the large solarium terrace on the corner. Ideally located, owners can stroll to the famous Puerto Banus Harbour, with its luxury boutiques, exquisite restaurants, its beaches and the renowned Corte Ingles Department Store. A perfect location for those wishing to be close to everything!