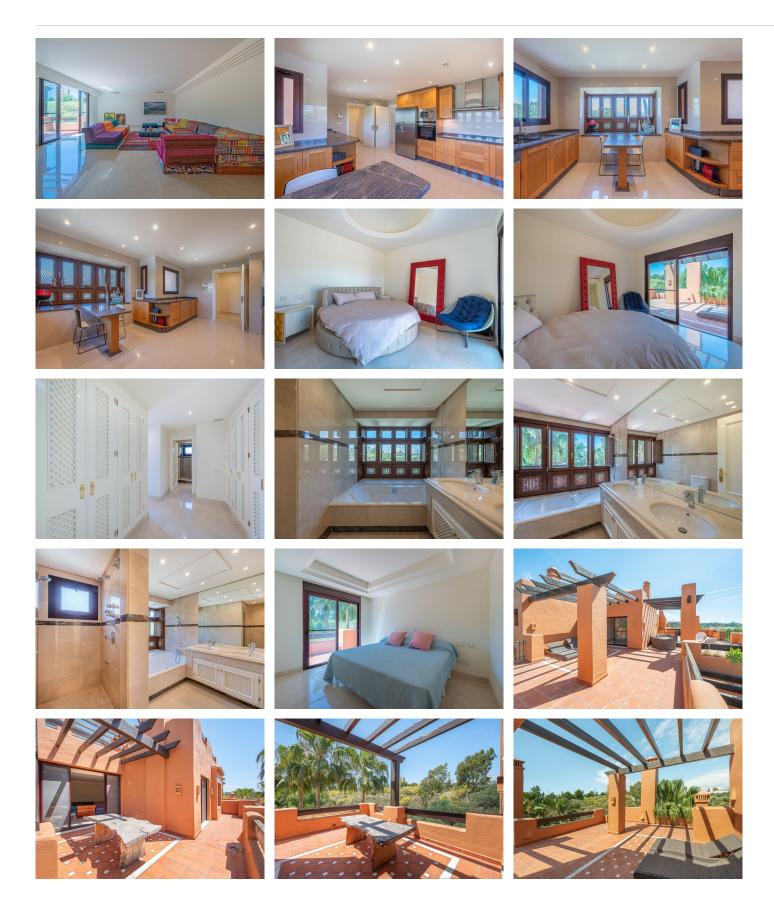

A three bedroom duplex penthouse in La Alzambra Hill Club, a 24hr gated and secure development, set on lush tropical gardens with waterfalls, communal swimming pool and a gymnasium. The east facing property offers spacious accommodation distributed over two floors comprising of, on the entrance floor, there is a large combined lounge and dining room with a fireplace and direct access to the corner terrace. The fully equipped kitchen is top of the range and finished to the highest quality with large wooden windows that give a wonderful view of the mountains, with breakfast area and a laundry room. The master bedroom en suite with a hydro-massage bath and a dressing room also have direct access to the terrace and a guest cloakroom. On the upper floor, there are two bedrooms en suite, one of them with a dressing room, the two bedrooms have access to the large solarium terrace on the corner. Ideally located, owners can stroll to the famous Puerto Banus Harbour, with its luxury boutiques, exquisite restaurants, its beaches and the renowned Corte Ingles Department Store. A perfect location for those wishing to be close to everything!