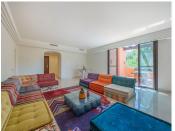

A three bedroom duplex penthouse in La Alzambra Hill Club, a 24hr gated and secure development, set on lush tropical gardens with waterfalls, communal swimming pool and a gymnasium. The east facing property offers spacious accommodation distributed over two floors comprising of, on the entrance floor, there is a large combined lounge and dining room with a fireplace and direct access to the corner terrace. The fully equipped kitchen is top of the range and finished to the highest quality with large wooden windows that give a wonderful view of the mountains, with breakfast area and a laundry room. The master bedroom en suite with a hydro-massage bath and a dressing room also have direct access to the terrace and a guest cloakroom. On the upper floor, there are two bedrooms en suite, one of them with a dressing room, the two bedrooms have access to the large solarium terrace on the corner. Ideally located, owners can stroll to the famous Puerto Banus Harbour, with its luxury boutiques, exquisite restaurants, its beaches and the renowned Corte Ingles Department Store. A perfect location for those wishing to be close to everything!