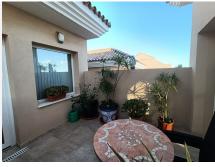

## REF# BEMR4665646 €445,000

| BEDS | BATHS | BUILT  | TERRACE |
|------|-------|--------|---------|
| 3    | 2     | 150 m² | 112 m²  |

This duplex penthouse within gated community in Manilva, is a gem in itself! With breathtaking panoramic views of the coast and sea, it offers a visually stunning experience. This bright apartment features multiple terraces facing both the sea and mountains, flooding the space with natural light and providing the opportunity to enjoy the wonderful views from every angle.

With three bedrooms, two bathrooms, and a toilet renovated with top-quality materials, this apartment blends luxury with comfort. And don't miss the cherry on top! Upstairs, you'll find a magnificent terrace/solarium with 360-degree views of the coast, sea, and mountains, offering a perfect place to relax and indulge in the scenery. This property is simply irresistible. Would you like to know more details?