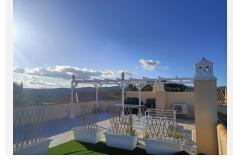

## REF# BEMR4665646 €445,000

| BEDS | BATHS | BUILT  | TERRACE |
|------|-------|--------|---------|
| 3    | 2     | 150 m² | 112 m²  |

This duplex penthouse within gated community in Manilva, is a gem in itself! With breathtaking panoramic views of the coast and sea, it offers a visually stunning experience. This bright apartment features multiple terraces facing both the sea and mountains, flooding the space with natural light and providing the opportunity to enjoy the wonderful views from every angle.

With three bedrooms, two bathrooms, and a toilet renovated with top-quality materials, this apartment blends luxury with comfort. And don't miss the cherry on top! Upstairs, you'll find a magnificent terrace/solarium with 360-degree views of the coast, sea, and mountains, offering a perfect place to relax and indulge in the scenery. This property is simply irresistible. Would you like to know more details?