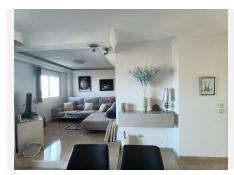

## REF# BEMR4665646 €445,000

| BEDS | BATHS | BUILT  | TERRACE |
|------|-------|--------|---------|
| 3    | 2     | 150 m² | 112 m²  |

This duplex penthouse within gated community in Manilva, is a gem in itself! With breathtaking panoramic views of the coast and sea, it offers a visually stunning experience. This bright apartment features multiple terraces facing both the sea and mountains, flooding the space with natural light and providing the opportunity to enjoy the wonderful views from every angle.

With three bedrooms, two bathrooms, and a toilet renovated with top-quality materials, this apartment blends luxury with comfort. And don't miss the cherry on top! Upstairs, you'll find a magnificent terrace/solarium with 360-degree views of the coast, sea, and mountains, offering a perfect place to relax and indulge in the scenery. This property is simply irresistible. Would you like to know more details?