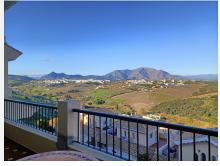

## REF# BEMR4665646 €445,000

| BEDS | BATHS | BUILT  | TERRACE |
|------|-------|--------|---------|
| 3    | 2     | 150 m² | 112 m²  |

This duplex penthouse within gated community in Manilva, is a gem in itself! With breathtaking panoramic views of the coast and sea, it offers a visually stunning experience. This bright apartment features multiple terraces facing both the sea and mountains, flooding the space with natural light and providing the opportunity to enjoy the wonderful views from every angle.

With three bedrooms, two bathrooms, and a toilet renovated with top-quality materials, this apartment blends luxury with comfort. And don't miss the cherry on top! Upstairs, you'll find a magnificent terrace/solarium with 360-degree views of the coast, sea, and mountains, offering a perfect place to relax and indulge in the scenery. This property is simply irresistible. Would you like to know more details?