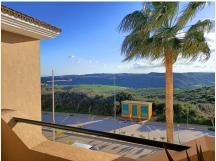

## REF# BEMR4665646 €445,000

| BEDS | BATHS | BUILT  | TERRACE |
|------|-------|--------|---------|
| 3    | 2     | 150 m² | 112 m²  |

This duplex penthouse within gated community in Manilva, is a gem in itself! With breathtaking panoramic views of the coast and sea, it offers a visually stunning experience. This bright apartment features multiple terraces facing both the sea and mountains, flooding the space with natural light and providing the opportunity to enjoy the wonderful views from every angle.

With three bedrooms, two bathrooms, and a toilet renovated with top-quality materials, this apartment blends luxury with comfort. And don't miss the cherry on top! Upstairs, you'll find a magnificent terrace/solarium with 360-degree views of the coast, sea, and mountains, offering a perfect place to relax and indulge in the scenery. This property is simply irresistible. Would you like to know more details?