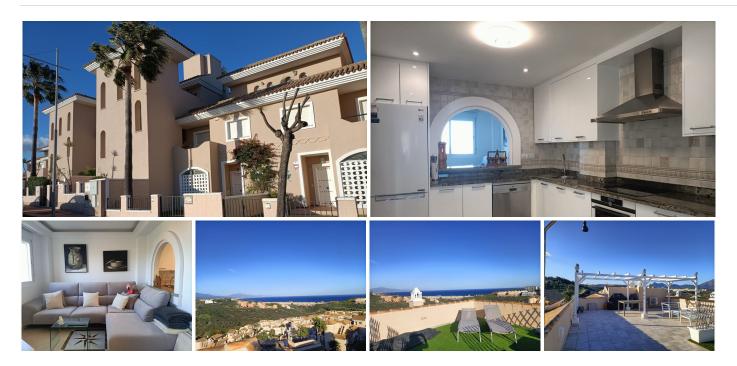

## REF# BEMR4665646 €445,000

| BEDS | BATHS | BUILT  | TERRACE |
|------|-------|--------|---------|
| 3    | 2     | 150 m² | 112 m²  |

This duplex penthouse within gated community in Manilva, is a gem in itself! With breathtaking panoramic views of the coast and sea, it offers a visually stunning experience. This bright apartment features multiple terraces facing both the sea and mountains, flooding the space with natural light and providing the opportunity to enjoy the wonderful views from every angle.

With three bedrooms, two bathrooms, and a toilet renovated with top-quality materials, this apartment blends luxury with comfort. And don't miss the cherry on top! Upstairs, you'll find a magnificent terrace/solarium with 360-degree views of the coast, sea, and mountains, offering a perfect place to relax and indulge in the scenery. This property is simply irresistible. Would you like to know more details?