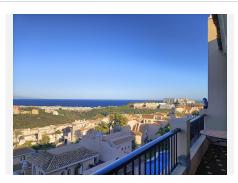

## REF# BEMR4665646 €445,000

| BEDS | BATHS | BUILT  | TERRACE |
|------|-------|--------|---------|
| 3    | 2     | 150 m² | 112 m²  |

This duplex penthouse within gated community in Manilva, is a gem in itself! With breathtaking panoramic views of the coast and sea, it offers a visually stunning experience. This bright apartment features multiple terraces facing both the sea and mountains, flooding the space with natural light and providing the opportunity to enjoy the wonderful views from every angle.

With three bedrooms, two bathrooms, and a toilet renovated with top-quality materials, this apartment blends luxury with comfort. And don't miss the cherry on top! Upstairs, you'll find a magnificent terrace/solarium with 360-degree views of the coast, sea, and mountains, offering a perfect place to relax and indulge in the scenery. This property is simply irresistible. Would you like to know more details?