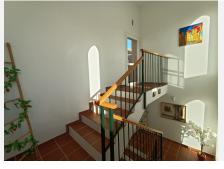

## REF# BEMR4665646 €445,000

| BEDS | BATHS | BUILT  | TERRACE |
|------|-------|--------|---------|
| 3    | 2     | 150 m² | 112 m²  |

This duplex penthouse within gated community in Manilva, is a gem in itself! With breathtaking panoramic views of the coast and sea, it offers a visually stunning experience. This bright apartment features multiple terraces facing both the sea and mountains, flooding the space with natural light and providing the opportunity to enjoy the wonderful views from every angle.

With three bedrooms, two bathrooms, and a toilet renovated with top-quality materials, this apartment blends luxury with comfort. And don't miss the cherry on top! Upstairs, you'll find a magnificent terrace/solarium with 360-degree views of the coast, sea, and mountains, offering a perfect place to relax and indulge in the scenery. This property is simply irresistible. Would you like to know more details?