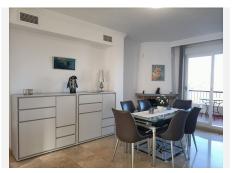

## REF# BEMR4665646 €445,000

| BEDS | BATHS | BUILT  | TERRACE |
|------|-------|--------|---------|
| 3    | 2     | 150 m² | 112 m²  |

This duplex penthouse within gated community in Manilva, is a gem in itself! With breathtaking panoramic views of the coast and sea, it offers a visually stunning experience. This bright apartment features multiple terraces facing both the sea and mountains, flooding the space with natural light and providing the opportunity to enjoy the wonderful views from every angle.

With three bedrooms, two bathrooms, and a toilet renovated with top-quality materials, this apartment blends luxury with comfort. And don't miss the cherry on top! Upstairs, you'll find a magnificent terrace/solarium with 360-degree views of the coast, sea, and mountains, offering a perfect place to relax and indulge in the scenery. This property is simply irresistible. Would you like to know more details?