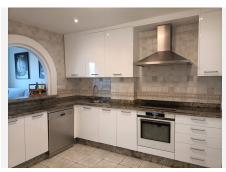

## REF# BEMR4665646 €445,000

| BEDS | BATHS | BUILT  | TERRACE |
|------|-------|--------|---------|
| 3    | 2     | 150 m² | 112 m²  |

This duplex penthouse within gated community in Manilva, is a gem in itself! With breathtaking panoramic views of the coast and sea, it offers a visually stunning experience. This bright apartment features multiple terraces facing both the sea and mountains, flooding the space with natural light and providing the opportunity to enjoy the wonderful views from every angle.

With three bedrooms, two bathrooms, and a toilet renovated with top-quality materials, this apartment blends luxury with comfort. And don't miss the cherry on top! Upstairs, you'll find a magnificent terrace/solarium with 360-degree views of the coast, sea, and mountains, offering a perfect place to relax and indulge in the scenery. This property is simply irresistible. Would you like to know more details?