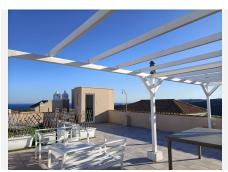

## REF# BEMR4665646 €445,000

| BEDS | BATHS | BUILT  | TERRACE |
|------|-------|--------|---------|
| 3    | 2     | 150 m² | 112 m²  |

This duplex penthouse within gated community in Manilva, is a gem in itself! With breathtaking panoramic views of the coast and sea, it offers a visually stunning experience. This bright apartment features multiple terraces facing both the sea and mountains, flooding the space with natural light and providing the opportunity to enjoy the wonderful views from every angle.

With three bedrooms, two bathrooms, and a toilet renovated with top-quality materials, this apartment blends luxury with comfort. And don't miss the cherry on top! Upstairs, you'll find a magnificent terrace/solarium with 360-degree views of the coast, sea, and mountains, offering a perfect place to relax and indulge in the scenery. This property is simply irresistible. Would you like to know more details?