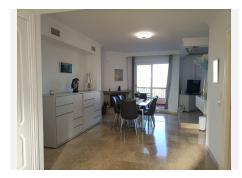

## REF# BEMR4665646 €445,000

| BEDS | BATHS | BUILT  | TERRACE |
|------|-------|--------|---------|
| 3    | 2     | 150 m² | 112 m²  |

This duplex penthouse within gated community in Manilva, is a gem in itself! With breathtaking panoramic views of the coast and sea, it offers a visually stunning experience. This bright apartment features multiple terraces facing both the sea and mountains, flooding the space with natural light and providing the opportunity to enjoy the wonderful views from every angle.

With three bedrooms, two bathrooms, and a toilet renovated with top-quality materials, this apartment blends luxury with comfort. And don't miss the cherry on top! Upstairs, you'll find a magnificent terrace/solarium with 360-degree views of the coast, sea, and mountains, offering a perfect place to relax and indulge in the scenery. This property is simply irresistible. Would you like to know more details?