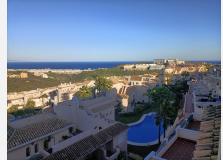

## REF# BEMR4665646 €445,000

| BEDS | BATHS | BUILT  | TERRACE |
|------|-------|--------|---------|
| 3    | 2     | 150 m² | 112 m²  |

This duplex penthouse within gated community in Manilva, is a gem in itself! With breathtaking panoramic views of the coast and sea, it offers a visually stunning experience. This bright apartment features multiple terraces facing both the sea and mountains, flooding the space with natural light and providing the opportunity to enjoy the wonderful views from every angle.

With three bedrooms, two bathrooms, and a toilet renovated with top-quality materials, this apartment blends luxury with comfort. And don't miss the cherry on top! Upstairs, you'll find a magnificent terrace/solarium with 360-degree views of the coast, sea, and mountains, offering a perfect place to relax and indulge in the scenery. This property is simply irresistible. Would you like to know more details?