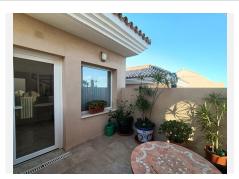

## REF# BEMR4665646 €445,000

| BEDS | BATHS | BUILT  | TERRACE |
|------|-------|--------|---------|
| 3    | 2     | 150 m² | 112 m²  |

This duplex penthouse within gated community in Manilva, is a gem in itself! With breathtaking panoramic views of the coast and sea, it offers a visually stunning experience. This bright apartment features multiple terraces facing both the sea and mountains, flooding the space with natural light and providing the opportunity to enjoy the wonderful views from every angle.

With three bedrooms, two bathrooms, and a toilet renovated with top-quality materials, this apartment blends luxury with comfort. And don't miss the cherry on top! Upstairs, you'll find a magnificent terrace/solarium with 360-degree views of the coast, sea, and mountains, offering a perfect place to relax and indulge in the scenery. This property is simply irresistible. Would you like to know more details?