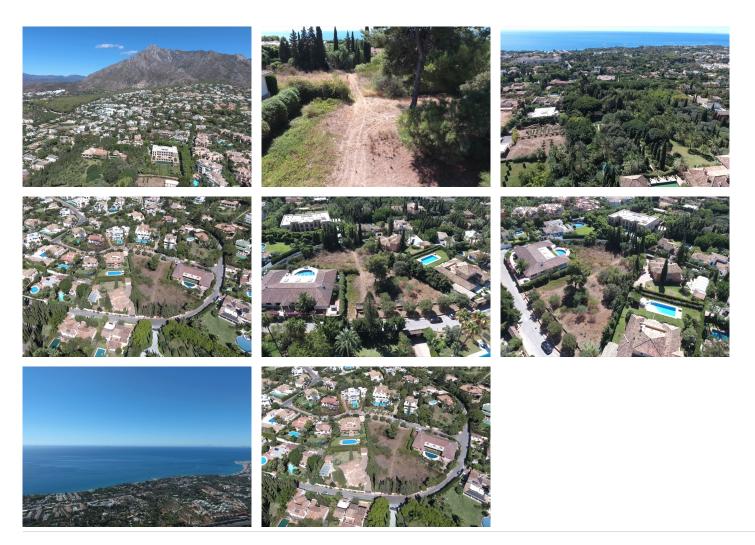

## PLOT BEDROOMS BATHROOMS IN THE GOLDEN MILE

The Golden Mile

REF# BEMR4668736 €2,260,000

BEDS BATHS BUILT PLOT

m² 1808 m²

Are you looking for a truly exclusive plot in one of the best and prestigious locations of the Southern Mediterranean?

Don't miss this excellent investment opportunity and a remarkable place to build your permanent or holiday home!

Surrounded by stunning Mediterranean scenery with a backdrop of mountains, a fantastic plot of 1.808 m² is located in one of the most calm and tranquil areas of the world-famous Golden Mile. Among the advantages of the land is the unforgettable breath-taking panoramic view to the Mediterranean Sea all the way to legendary Hercules Pillars guarding the Strait of Gibraltar, and the idyllic, picture-perfect Andalusian surrounding with whitewashed houses with terracotta roof tiles, large swimming pools and well-groomed subtropical gardens. Just imagine, from your new house you will be able to see the coastlines of two continents – Europe and Africa, with the Rif mountains in Morocco, as well as the magnificent symbol of Marbella La Concha Mountain, which is responsible for the microclimate of the area.

## BROMLEY ESTATES Marbella

The urbanization named Rocio de Nagüeles is beautiful, well-established and classy. It is inextricably connected with Marbella's glamorous past. Two iconic hotels that put Marbella on the map as a glamorous resort, Marbella Club and Puente Romano, both will be very close to your new house and offer you all their exclusive services and luxury amenities.