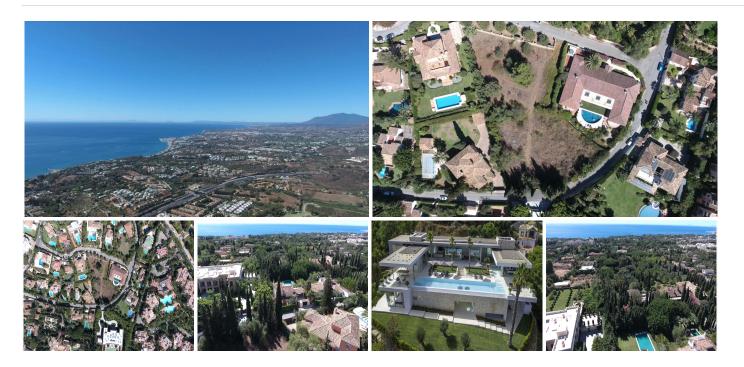

## PLOT BEDROOMS BATHROOMS IN THE GOLDEN MILE

The Golden Mile

REF# BEMR4668736 €2,260,000

BEDS BATHS BUILT PLOT

m² 1808 m²

Are you looking for a truly exclusive plot in one of the best and prestigious locations of the Southern Mediterranean?

Don't miss this excellent investment opportunity and a remarkable place to build your permanent or holiday home!

Surrounded by stunning Mediterranean scenery with a backdrop of mountains, a fantastic plot of 1.808 m² is located in one of the most calm and tranquil areas of the world-famous Golden Mile. Among the advantages of the land is the unforgettable breath-taking panoramic view to the Mediterranean Sea all the way to legendary Hercules Pillars guarding the Strait of Gibraltar, and the idyllic, picture-perfect Andalusian surrounding with whitewashed houses with terracotta roof tiles, large swimming pools and well-groomed subtropical gardens. Just imagine, from your new house you will be able to see the coastlines of two continents – Europe and Africa, with the Rif mountains in Morocco, as well as the magnificent symbol of Marbella La Concha Mountain, which is responsible for the microclimate of the area.

## BROMLEY ESTATES Marbella

The urbanization named Rocio de Nagüeles is beautiful, well-established and classy. It is inextricably connected with Marbella's glamorous past. Two iconic hotels that put Marbella on the map as a glamorous resort, Marbella Club and Puente Romano, both will be very close to your new house and offer you all their exclusive services and luxury amenities.