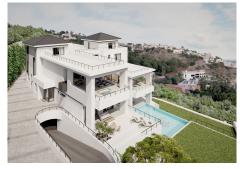

## HOUSE 12 BEDROOMS 23 BATHROOMS IN BENAHAVIS

Benahavis

REF# BEMR4668748 €12,700,000

| BEDS | BATHS | BUILT               | PLOT                |
|------|-------|---------------------|---------------------|
| 12   | 23    | 1200 m <sup>2</sup> | 2000 m <sup>2</sup> |

Welcome to this fantastic villa with breath taking views.

Located on top of the hill at wildlife reserve AI Cuz Cuz, this villa is south facing which provides a wonderful sea view.

Inside there are 12 bedrooms, a gym, a sauna, a cinema, a dance floor, garage spacious enough for 6 cars. Outside: several vast terraces, multiple gardens and a self sustainable solar power station supporting up to 50Kw.