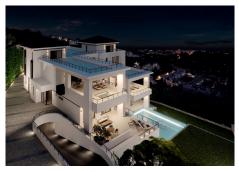

## HOUSE 12 BEDROOMS 23 BATHROOMS IN BENAHAVIS

Benahavis

REF# BEMR4668748 €12,700,000

| BEDS | BATHS | BUILT               | PLOT                |
|------|-------|---------------------|---------------------|
| 12   | 23    | 1200 m <sup>2</sup> | 2000 m <sup>2</sup> |

Welcome to this fantastic villa with breath taking views.

Located on top of the hill at wildlife reserve AI Cuz Cuz, this villa is south facing which provides a wonderful sea view.

Inside there are 12 bedrooms, a gym, a sauna, a cinema, a dance floor, garage spacious enough for 6 cars. Outside: several vast terraces, multiple gardens and a self sustainable solar power station supporting up to 50Kw.

Enjoy the panoramic views from your spacious terrace, observe the marvelous sunset, glance at the beauty of the Mediterranean Sea and the surrounding mountains.

An independent 50kW solar power station fully provides the house with electricity. High quality artesian water from our own well. Leading Japanese solutions for efficiency sustainability at home. Smart home system and with integrated security system.