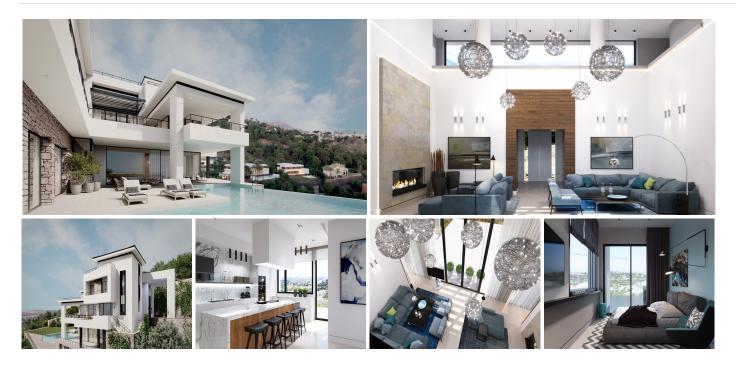

## HOUSE 12 BEDROOMS 23 BATHROOMS IN BENAHAVIS

Benahavis

REF# BEMR4668748 €12,700,000

| BEDS | BATHS | BUILT               | PLOT                |
|------|-------|---------------------|---------------------|
| 12   | 23    | 1200 m <sup>2</sup> | 2000 m <sup>2</sup> |

Welcome to this fantastic villa with breath taking views.

Located on top of the hill at wildlife reserve AI Cuz Cuz, this villa is south facing which provides a wonderful sea view.

Inside there are 12 bedrooms, a gym, a sauna, a cinema, a dance floor, garage spacious enough for 6 cars. Outside: several vast terraces, multiple gardens and a self sustainable solar power station supporting up to 50Kw.

Enjoy the panoramic views from your spacious terrace, observe the marvelous sunset, glance at the beauty of the Mediterranean Sea and the surrounding mountains.

An independent 50kW solar power station fully provides the house with electricity. High quality artesian water from our own well. Leading Japanese solutions for efficiency sustainability at home. Smart home system and with integrated security system.