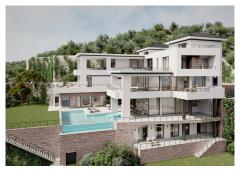

## HOUSE 12 BEDROOMS 23 BATHROOMS IN BENAHAVIS

Benahavis

REF# BEMR4668748 €12,700,000

| BEDS | BATHS | BUILT               | PLOT                |
|------|-------|---------------------|---------------------|
| 12   | 23    | 1200 m <sup>2</sup> | 2000 m <sup>2</sup> |

Welcome to this fantastic villa with breath taking views.

Located on top of the hill at wildlife reserve AI Cuz Cuz, this villa is south facing which provides a wonderful sea view.

Inside there are 12 bedrooms, a gym, a sauna, a cinema, a dance floor, garage spacious enough for 6 cars. Outside: several vast terraces, multiple gardens and a self sustainable solar power station supporting up to 50Kw.

Enjoy the panoramic views from your spacious terrace, observe the marvelous sunset, glance at the beauty of the Mediterranean Sea and the surrounding mountains.

An independent 50kW solar power station fully provides the house with electricity. High quality artesian water from our own well. Leading Japanese solutions for efficiency sustainability at home. Smart home system and with integrated security system.