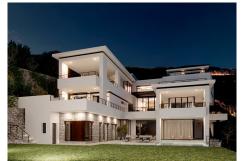

## HOUSE 12 BEDROOMS 23 BATHROOMS IN BENAHAVIS

Benahavis

REF# BEMR4668748 €12,700,000

| BEDS | BATHS | BUILT               | PLOT                |
|------|-------|---------------------|---------------------|
| 12   | 23    | 1200 m <sup>2</sup> | 2000 m <sup>2</sup> |

Welcome to this fantastic villa with breath taking views.

Located on top of the hill at wildlife reserve AI Cuz Cuz, this villa is south facing which provides a wonderful sea view.

Inside there are 12 bedrooms, a gym, a sauna, a cinema, a dance floor, garage spacious enough for 6 cars. Outside: several vast terraces, multiple gardens and a self sustainable solar power station supporting up to 50Kw.

Enjoy the panoramic views from your spacious terrace, observe the marvelous sunset, glance at the beauty of the Mediterranean Sea and the surrounding mountains.

An independent 50kW solar power station fully provides the house with electricity. High quality artesian water from our own well. Leading Japanese solutions for efficiency sustainability at home. Smart home system and with integrated security system.