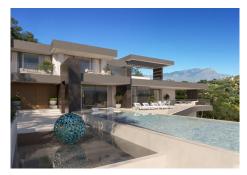

Situated in the stunning Marbella Club Golf Resort, this remarkable plot, complete with a turnkey project, is a rare gem. The expansive villa, spanning 650m2 on a generous 2000m2 plot, comprises four bedrooms, each with ensuite bathrooms, all opening onto terraces that showcase breathtaking views of green hills and the captivating Mediterranean coast.

The villa's design embraces an open-plan living concept, seamlessly connecting with vast terraces that gracefully curve around the property, guiding residents toward a picturesque swimming pool. Airy hallways, illuminated by abundant natural light streaming through immense glass windows, create a seamless flow throughout the residence.

The open-plan kitchen harmoniously links with the dining area, providing spectacular views of the countryside—a perfect setting for Mediterranean home dining with family and friends.

Ample space is available for a private gym, catering to individual preferences. The entire villa will be adorned with luxurious, high-end furnishings and fittings, ensuring a sophisticated living experience.