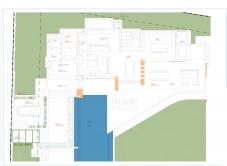

Situated in the stunning Marbella Club Golf Resort, this remarkable plot, complete with a turnkey project, is a rare gem. The expansive villa, spanning 650m2 on a generous 2000m2 plot, comprises four bedrooms, each with ensuite bathrooms, all opening onto terraces that showcase breathtaking views of green hills and the captivating Mediterranean coast.

The villa's design embraces an open-plan living concept, seamlessly connecting with vast terraces that gracefully curve around the property, guiding residents toward a picturesque swimming pool. Airy hallways, illuminated by abundant natural light streaming through immense glass windows, create a seamless flow throughout the residence.

The open-plan kitchen harmoniously links with the dining area, providing spectacular views of the countryside—a perfect setting for Mediterranean home dining with family and friends.

Ample space is available for a private gym, catering to individual preferences. The entire villa will be adorned with luxurious, high-end furnishings and fittings, ensuring a sophisticated living experience.

## **BROMLEY ESTATES**

Marbella

A private underground garage, accommodating up to five vehicles, adds an element of security and tranquility to the property. This project stands as a testament to architectural brilliance, where the plot alone is a "must-see," offering a glimpse into the extraordinary property that will grace this location.