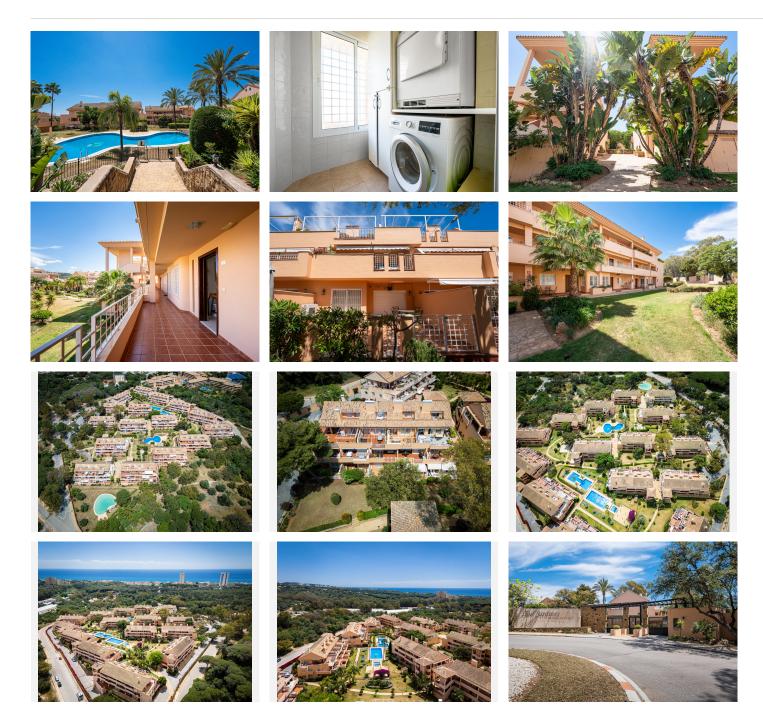

## BROMLEY ESTATES Marbella.

The property includes an underground car parking space and a storage unit, and concierge private entrance thus ensuring both further privacy and year-round security.

Nestled within one of the finest private complexes in the SantaMaria Golf resort, this apartment represents an excellent investment opportunity for discerning buyers, given it close proximity to all major amenities whilst being 30 minutes from Fuengirola and just 20 minutes from Marbella.