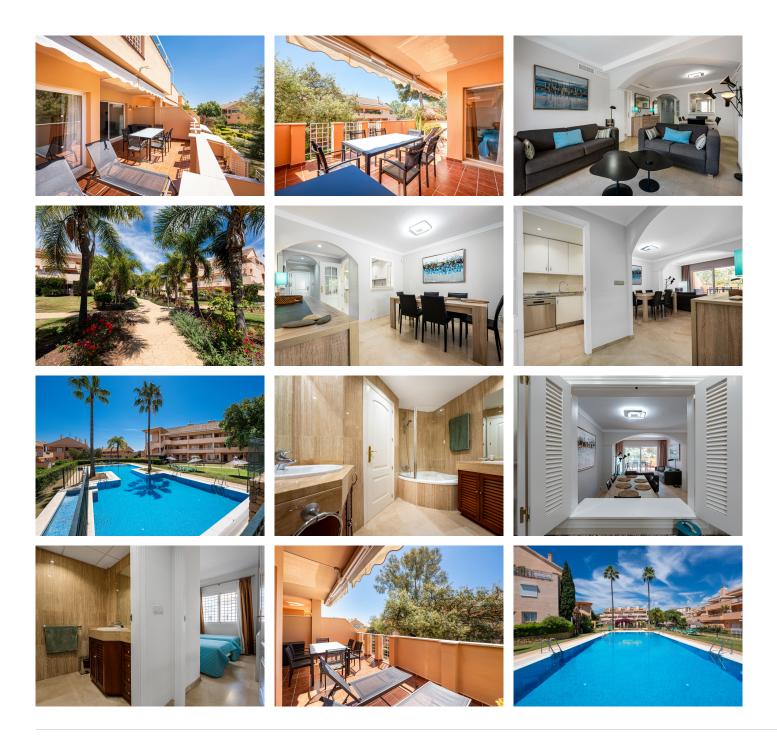

The property features two spacious bedrooms, both enjoying the luxury of an ensuite bathroom. The bedrooms are bathed in natural light, courtesy of expansive windows that allow light to stream in giving the feeling of space. Each bathroom is adorned with high-quality marble, large bath units and wide glass shower screens. They also boast ample cupboard space and double sinks.

The living area is a haven of natural light, thanks to large terrace windows that open onto expansive terraces with delightful views of the gardens, and the surrounding greenery ensuring privacy is upheld. The dining area is adjacent to the living room and shares the direct access to the large and impressive terraces.

## BROMLEY ESTATES Marbella.

The property includes an underground car parking space and a storage unit, and concierge private entrance thus ensuring both further privacy and year-round security.

Nestled within one of the finest private complexes in the SantaMaria Golf resort, this apartment represents an excellent investment opportunity for discerning buyers, given it close proximity to all major amenities whilst being 30 minutes from Fuengirola and just 20 minutes from Marbella.