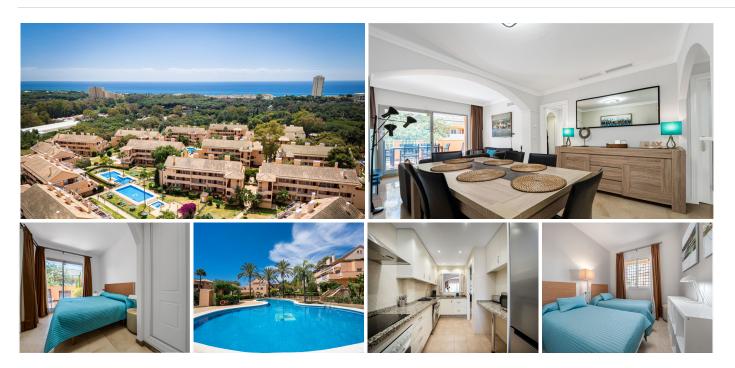

## MIDDLE FLOOR APARTMENT 2 BEDROOMS 2 BATHROOMS IN ELVIRIA

## Elviria

REF# BEMR4669012 €380,000

| BEDS | BATHS | BUILT | TERRACE |
|------|-------|-------|---------|
| 2    | 2     | 95 m² | 21 m²   |

Situated in the picturesque golf neighborhood of SantaMaria Golf in Elviria, this beautiful 2-bedroom apartment is a gem.

The property features two spacious bedrooms, both enjoying the luxury of an ensuite bathroom. The bedrooms are bathed in natural light, courtesy of expansive windows that allow light to stream in giving the feeling of space. Each bathroom is adorned with high-quality marble, large bath units and wide glass shower screens. They also boast ample cupboard space and double sinks.

The living area is a haven of natural light, thanks to large terrace windows that open onto expansive terraces with delightful views of the gardens, and the surrounding greenery ensuring privacy is upheld. The dining area is adjacent to the living room and shares the direct access to the large and impressive terraces.