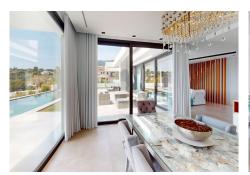

In the heart of the urban growth of this area, this plot enjoys a great location with a south-west orientation, thus providing great panoramic views.

With an area of ??841 m2 of plot, and about 390.98 m2 built, this Villa consists of 4 bedrooms, 4 bathrooms, open kitchen equipped with NEFF appliances, and neon lighting, they join the dining room giving play to everything together with the incorporation of its terrace if required, opening the huge windows, thus unifying the interior and exterior of the home, with a large relaxation area around the pool and terrace, its closed garage has the capacity to house two vehicles, and another 4 in the open accesses of the property. Its porcelain stoneware finishes on the inside, as well as its aluminum carpentry with double glazing on the outside, provide the warmth that its environment requires, as well as the underfloor heating in each of its rooms and air conditioning throughout the home, adding Its interior carpentry, in varnished oak wood, gives the final finish along with the solar panels located on the upper terrace of such a wonderful home.