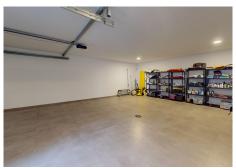

In the heart of the urban growth of this area, this plot enjoys a great location with a south-west orientation, thus providing great panoramic views.

With an area of ??841 m2 of plot, and about 390.98 m2 built, this Villa consists of 4 bedrooms, 4 bathrooms, open kitchen equipped with NEFF appliances, and neon lighting, they join the dining room giving play to everything together with the incorporation of its terrace if required, opening the huge windows, thus unifying the interior and exterior of the home, with a large relaxation area around the pool and terrace, its closed garage has the capacity to house two vehicles, and another 4 in the open accesses of the property. Its porcelain stoneware finishes on the inside, as well as its aluminum carpentry with double glazing on the outside, provide the warmth that its environment requires, as well as the underfloor heating in each of its rooms and air conditioning throughout the home, adding Its interior carpentry, in varnished oak wood, gives the final finish along with the solar panels located on the upper terrace of such a wonderful home.