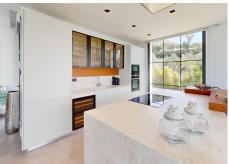

In the heart of the urban growth of this area, this plot enjoys a great location with a south-west orientation, thus providing great panoramic views.

With an area of ??841 m2 of plot, and about 390.98 m2 built, this Villa consists of 4 bedrooms, 4 bathrooms, open kitchen equipped with NEFF appliances, and neon lighting, they join the dining room giving play to everything together with the incorporation of its terrace if required, opening the huge windows, thus unifying the interior and exterior of the home, with a large relaxation area around the pool and terrace, its closed garage has the capacity to house two vehicles, and another 4 in the open accesses of the property. Its porcelain stoneware finishes on the inside, as well as its aluminum carpentry with double glazing on the outside, provide the warmth that its environment requires, as well as the underfloor heating in each of its rooms and air conditioning throughout the home, adding Its interior carpentry, in varnished oak wood, gives the final finish along with the solar panels located on the upper terrace of such a wonderful home.