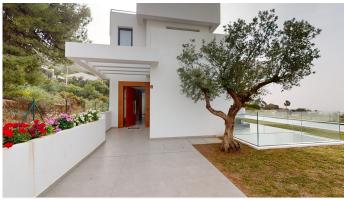

In the heart of the urban growth of this area, this plot enjoys a great location with a south-west orientation, thus providing great panoramic views.

With an area of ??841 m2 of plot, and about 390.98 m2 built, this Villa consists of 4 bedrooms, 4 bathrooms, open kitchen equipped with NEFF appliances, and neon lighting, they join the dining room giving play to everything together with the incorporation of its terrace if required, opening the huge windows, thus unifying the interior and exterior of the home, with a large relaxation area around the pool and terrace, its closed garage has the capacity to house two vehicles, and another 4 in the open accesses of the property. Its porcelain stoneware finishes on the inside, as well as its aluminum carpentry with double glazing on the outside, provide the warmth that its environment requires, as well as the underfloor heating in each of its rooms and air conditioning throughout the home, adding Its interior carpentry, in varnished oak wood, gives the final finish along with the solar panels located on the upper terrace of such a wonderful home.