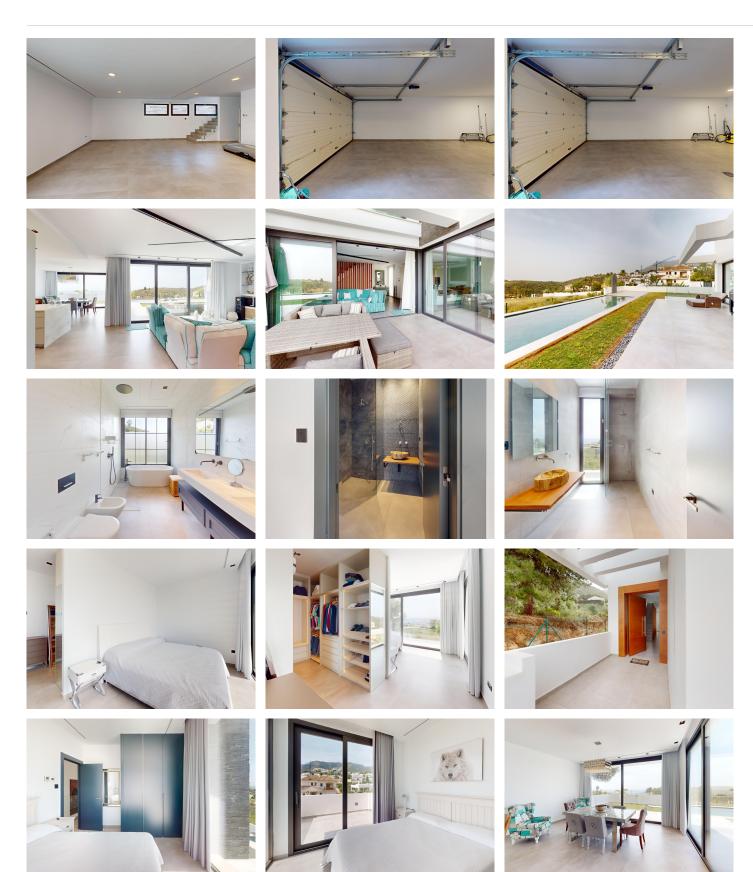

In the heart of the urban growth of this area, this plot enjoys a great location with a south-west orientation, thus providing great panoramic views.

With an area of ??841 m2 of plot, and about 390.98 m2 built, this Villa consists of 4 bedrooms, 4 bathrooms, open kitchen equipped with NEFF appliances, and neon lighting, they join the dining room giving play to everything together with the incorporation of its terrace if required, opening the huge windows, thus unifying the interior and exterior of the home, with a large relaxation area around the pool and terrace, its closed garage has the capacity to house two vehicles, and another 4 in the open accesses of the property. Its porcelain stoneware finishes on the inside, as well as its aluminum carpentry with double glazing on the outside, provide the warmth that its environment requires, as well as the underfloor heating in each of its rooms and air conditioning throughout the home, adding Its interior carpentry, in varnished oak wood, gives the final finish along with the solar panels located on the upper terrace of such a wonderful home.