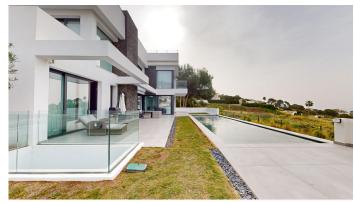

### HOUSE 4 BEDROOMS 4 BATHROOMS IN MIJAS

Mijas

REF# BEMR4669123 €1,540,000

| BEDS | BATHS | BUILT  | PLOT   |
|------|-------|--------|--------|
| 4    | 4     | 457 m² | 841 m² |

With absolute privacy and wonderful views of the Mediterranean Sea, in a natural environment that invites well-being.

In the heart of the urban growth of this area, this plot enjoys a great location with a south-west orientation, thus providing great panoramic views.

With an area of ??841 m2 of plot, and about 390.98 m2 built, this Villa consists of 4 bedrooms, 4 bathrooms, open kitchen equipped with NEFF appliances, and neon lighting, they join the dining room giving play to everything together with the incorporation of its terrace if required, opening the huge windows, thus unifying the interior and exterior of the home, with a large relaxation area around the pool and terrace, its closed garage has the capacity to house two vehicles, and another 4 in the open accesses of the property. Its porcelain stoneware finishes on the inside, as well as its aluminum carpentry with double glazing on the outside, provide the warmth that its environment requires, as well as the underfloor heating in each of its rooms and air conditioning throughout the home, adding Its interior carpentry, in varnished oak wood, gives the final finish along with the solar panels located on the upper terrace of such a wonderful home.