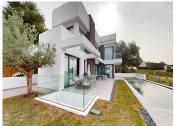

In the heart of the urban growth of this area, this plot enjoys a great location with a south-west orientation, thus providing great panoramic views.

With an area of ??841 m2 of plot, and about 390.98 m2 built, this Villa consists of 4 bedrooms, 4 bathrooms, open kitchen equipped with NEFF appliances, and neon lighting, they join the dining room giving play to everything together with the incorporation of its terrace if required, opening the huge windows, thus unifying the interior and exterior of the home, with a large relaxation area around the pool and terrace, its closed garage has the capacity to house two vehicles, and another 4 in the open accesses of the property. Its porcelain stoneware finishes on the inside, as well as its aluminum carpentry with double glazing on the outside, provide the warmth that its environment requires, as well as the underfloor heating in each of its rooms and air conditioning throughout the home, adding Its interior carpentry, in varnished oak wood, gives the final finish along with the solar panels located on the upper terrace of such a wonderful home.