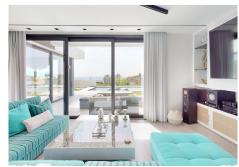

In the heart of the urban growth of this area, this plot enjoys a great location with a south-west orientation, thus providing great panoramic views.

With an area of ??841 m2 of plot, and about 390.98 m2 built, this Villa consists of 4 bedrooms, 4 bathrooms, open kitchen equipped with NEFF appliances, and neon lighting, they join the dining room giving play to everything together with the incorporation of its terrace if required, opening the huge windows, thus unifying the interior and exterior of the home, with a large relaxation area around the pool and terrace, its closed garage has the capacity to house two vehicles, and another 4 in the open accesses of the property. Its porcelain stoneware finishes on the inside, as well as its aluminum carpentry with double glazing on the outside, provide the warmth that its environment requires, as well as the underfloor heating in each of its rooms and air conditioning throughout the home, adding Its interior carpentry, in varnished oak wood, gives the final finish along with the solar panels located on the upper terrace of such a wonderful home.