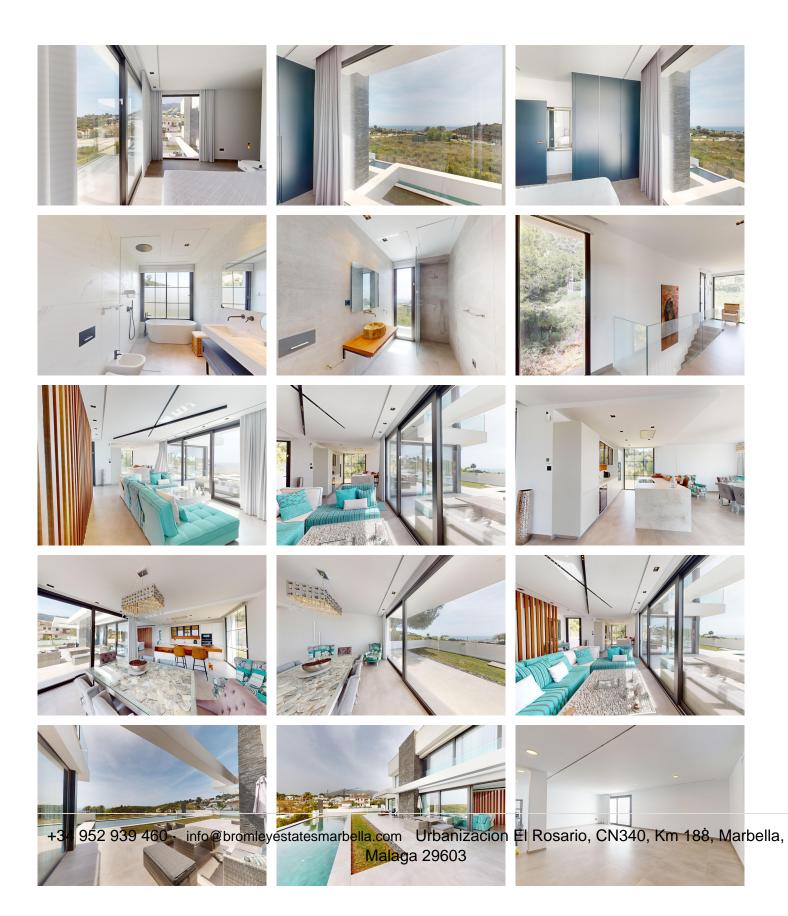

In the heart of the urban growth of this area, this plot enjoys a great location with a south-west orientation, thus providing great panoramic views.

With an area of ??841 m2 of plot, and about 390.98 m2 built, this Villa consists of 4 bedrooms, 4 bathrooms, open kitchen equipped with NEFF appliances, and neon lighting, they join the dining room giving play to everything together with the incorporation of its terrace if required, opening the huge windows, thus unifying the interior and exterior of the home, with a large relaxation area around the pool and terrace, its closed garage has the capacity to house two vehicles, and another 4 in the open accesses of the property. Its porcelain stoneware finishes on the inside, as well as its aluminum carpentry with double glazing on the outside, provide the warmth that its environment requires, as well as the underfloor heating in each of its rooms and air conditioning throughout the home, adding Its interior carpentry, in varnished oak wood, gives the final finish along with the solar panels located on the upper terrace of such a wonderful home.