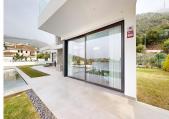

In the heart of the urban growth of this area, this plot enjoys a great location with a south-west orientation, thus providing great panoramic views.

With an area of ??841 m2 of plot, and about 390.98 m2 built, this Villa consists of 4 bedrooms, 4 bathrooms, open kitchen equipped with NEFF appliances, and neon lighting, they join the dining room giving play to everything together with the incorporation of its terrace if required, opening the huge windows, thus unifying the interior and exterior of the home, with a large relaxation area around the pool and terrace, its closed garage has the capacity to house two vehicles, and another 4 in the open accesses of the property. Its porcelain stoneware finishes on the inside, as well as its aluminum carpentry with double glazing on the outside, provide the warmth that its environment requires, as well as the underfloor heating in each of its rooms and air conditioning throughout the home, adding Its interior carpentry, in varnished oak wood, gives the final finish along with the solar panels located on the upper terrace of such a wonderful home.