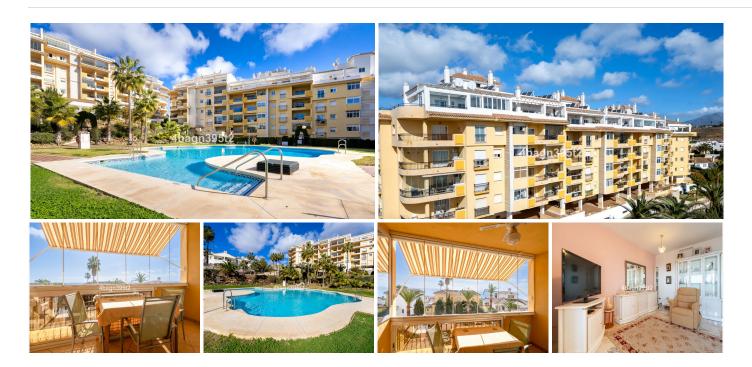

## MIDDLE FLOOR APARTMENT 2 BEDROOMS 2 BATHROOMS IN LA CALA DE MIJAS

La Cala de Mijas

REF# BEMR4669132 €349,000

| BEDS | BATHS | BUILT | TERRACE |
|------|-------|-------|---------|
| 2    | 2     | 80 m² | 15 m²   |

2 bedroom apartment in Fase 1 Jardin Botanico with frontal sea views. This is a rare opportunity to purchase a south facing apartment with full sea views. The apartment has two bedrooms and two bathrooms and is very well maintained. Extra features are glass curtains on the terrace, mosquito nets on bedtoom windows, ceiling fans and retractable electric blinds. The spacious lounge leads onto the terrace with glass curtains you can open or close. The kitchen is fully fitted and has extra units for storage, the utility room also has extra storage. There is a garage space and storeroom included. The urbanisation has a large pool and landscaped gardens and is a short walk into La Cala de Mijas. It is an ideal property for people with reduced mobility and is also a perfect choice for holiday rentals.