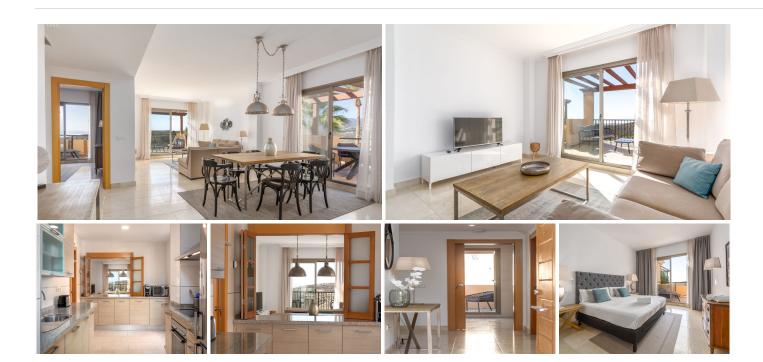

## PENTHOUSE APARTMENT 2 BEDROOMS 2 BATHROOMS IN BENAHAVIS

Benahavis

REF# BEMR4669144 €455,000

| BEDS | BATHS | BUILT  | TERRACE |
|------|-------|--------|---------|
| 2    | 2     | 138 m² | 58 m²   |

2 bedroom corner top floor apartment

2 bathrooms

Master bathroom ensuite

This apartment in Hacienda has a spacious and light open-plan living area with large windows/terrace doors, a fitted kitchen, and two bedrooms.

Master bedroom has en suite bathroom and walk-through wardrobe.

The apartment has two large terraces.

The property features a large, lush communal garden and four outdoor pools.

The infinity pool overlooks the beautiful surroundings and is heated throughout the year, except in the summer when it is naturally heated by the sun.