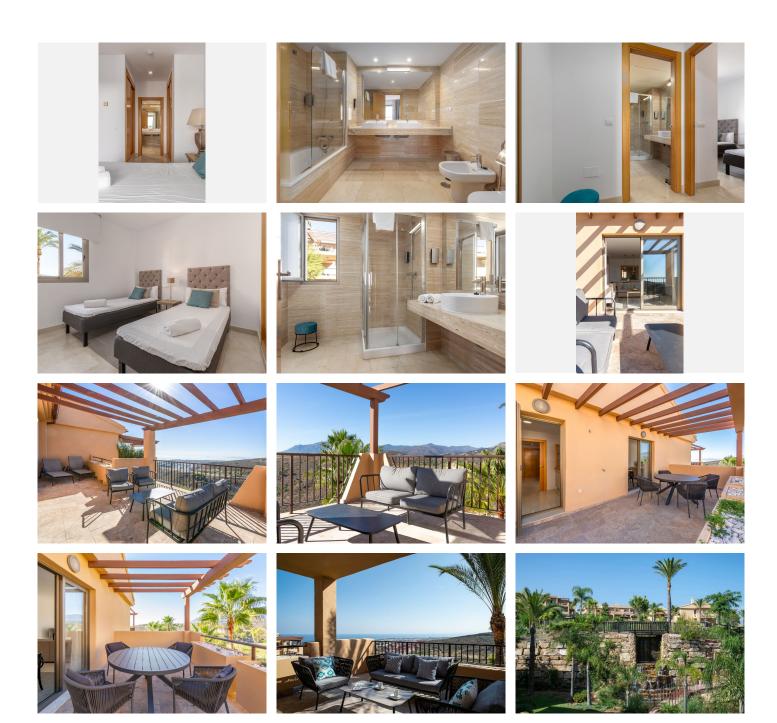

2 bathrooms

Master bathroom ensuite

This apartment in Hacienda has a spacious and light open-plan living area with large windows/terrace doors, a fitted kitchen, and two bedrooms.

Master bedroom has en suite bathroom and walk-through wardrobe.

The apartment has two large terraces.

The property features a large, lush communal garden and four outdoor pools.

The infinity pool overlooks the beautiful surroundings and is heated throughout the year, except in the summer when it is naturally heated by the sun.