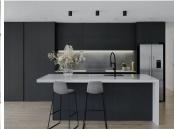

## OFF-PLAN LUXURY ECOLOGICAL VILLA IN CASARES

Ground floor: entrance hall and staircase, guest toilet, living/dining area, with open-plan kitchen and pantry, double bedroom with ensuite bathroom and wardrobe. Large terraces with sitting areas, heated pool and chill-out.

## **BROMLEY ESTATES**

Marbella

- Ceiling high pivot door and 1,50 wide
- Fully fitted kitchen with aluminum frame doors and fitted with COVERLAM Color to choose)
- Island with COVERLAM no visible joints (Color to choose)
- Household appliances from BOSCH or AEG
- Heated pool
- 15 solar panels
- 1 lithium battery of 10kW
- Car charger