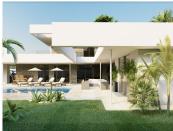

## OFF-PLAN LUXURY ECOLOGICAL VILLA IN CASARES

Ground floor: entrance hall and staircase, guest toilet, living/dining area, with open-plan kitchen and pantry, double bedroom with ensuite bathroom and wardrobe. Large terraces with sitting areas, heated pool and chill-out.

First floor; staircase, distributor, 2 double bedrooms with a shared bathroom.

Possibility to have a basement at extra cost.

Example of some of the specifications,

- Interior and exterior floor tiles from GRESPANIA  $600\times600 800\times800 1200\times1200$  (Color and size to choose)
- Bathroom walls with COVERLAM plates (GRESPANIA) 2700X1200 (Color to choose)
- Bathrooms from ROCA -VILLEROY BOCH or similar
- Aerothermia/airconditioning
- Underfloor heating in the full villa
- Ceiling high windows with a sunken track, 5+5/chamber/6+6 (Color to choose)
- Ceiling high and 1-meter wide +34 952 939 460 · info@bromleyestatesmarbella.com Urbanizacion El Rosario, CN340, Km 188, Marbella, Malaga 29603