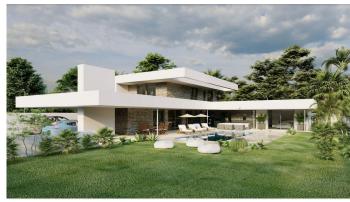

## OFF-PLAN LUXURY ECOLOGICAL VILLA IN CASARES

Ground floor: entrance hall and staircase, guest toilet, living/dining area, with open-plan kitchen and pantry, double bedroom with ensuite bathroom and wardrobe. Large terraces with sitting areas, heated pool and chill-out.

First floor; staircase, distributor, 2 double bedrooms with a shared bathroom.

Possibility to have a basement at extra cost.

Example of some of the specifications,

- Interior and exterior floor tiles from GRESPANIA  $600\times600 800\times800 1200\times1200$  (Color and size to choose)
- Bathroom walls with COVERLAM plates (GRESPANIA) 2700X1200 (Color to choose)
- Bathrooms from ROCA -VILLEROY BOCH or similar
- Aerothermia/airconditioning
- Underfloor heating in the full villa
- Ceiling high windows with a sunken track, 5+5/chamber/6+6 (Color to choose)
- Ceiling high and 1-meter wide +34 952 939 460 · info@bromleyestatesmarbella.com Urbanizacion El Rosario, CN340, Km 188, Marbella, Malaga 29603