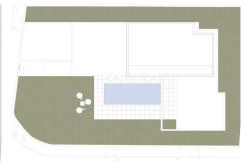

## OFF-PLAN LUXURY ECOLOGICAL VILLA IN CASARES

Ground floor: entrance hall and staircase, guest toilet, living/dining area, with open-plan kitchen and pantry, double bedroom with ensuite bathroom and wardrobe. Large terraces with sitting areas, heated pool and chill-out.