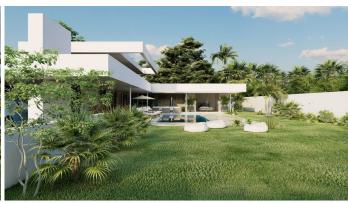

## OFF-PLAN LUXURY ECOLOGICAL VILLA IN CASARES

Ground floor: entrance hall and staircase, guest toilet, living/dining area, with open-plan kitchen and pantry, double bedroom with ensuite bathroom and wardrobe. Large terraces with sitting areas, heated pool and chill-out.

First floor; staircase, distributor, 2 double bedrooms with a shared bathroom.

Possibility to have a basement at extra cost.

Example of some of the specifications,

- Interior and exterior floor tiles from GRESPANIA  $600\times600 800\times800 1200\times1200$  (Color and size to choose)
- Bathroom walls with COVERLAM plates (GRESPANIA) 2700X1200 (Color to choose)
- Bathrooms from ROCA -VILLEROY BOCH or similar
- Aerothermia/airconditioning
- Underfloor heating in the full villa
- Ceiling high windows with a sunken track, 5+5/chamber/6+6 (Color to choose)
- Ceiling high and 1-meter wide +34 952 939 460 · info@bromleyestatesmarbella.com Urbanizacion El Rosario, CN340, Km 188, Marbella, Malaga 29603