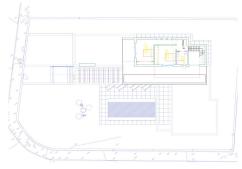

## OFF-PLAN LUXURY ECOLOGICAL VILLA IN CASARES

Ground floor: entrance hall and staircase, guest toilet, living/dining area, with open-plan kitchen and pantry, double bedroom with ensuite bathroom and wardrobe. Large terraces with sitting areas, heated pool and chill-out.

First floor; staircase, distributor, 2 double bedrooms with a shared bathroom.

Possibility to have a basement at extra cost.

Example of some of the specifications,

- Interior and exterior floor tiles from GRESPANIA  $600\times600 800\times800 1200\times1200$  (Color and size to choose)
- Bathroom walls with COVERLAM plates (GRESPANIA) 2700X1200 (Color to choose)
- Bathrooms from ROCA -VILLEROY BOCH or similar
- Aerothermia/airconditioning
- Underfloor heating in the full villa
- Ceiling high windows with a sunken track, 5+5/chamber/6+6 (Color to choose)
- Ceiling high and 1-meter wide +34 952 939 460 · info@bromleyestatesmarbella.com Urbanizacion El Rosario, CN340, Km 188, Marbella, Malaga 29603