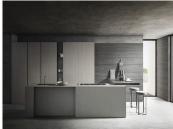

## OFF-PLAN LUXURY ECOLOGICAL VILLA IN CASARES

Ground floor: entrance hall and staircase, guest toilet, living/dining area, with open-plan kitchen and pantry, double bedroom with ensuite bathroom and wardrobe. Large terraces with sitting areas, heated pool and chill-out.

## **BROMLEY ESTATES**

Marbella

- Ceiling high pivot door and 1,50 wide
- Fully fitted kitchen with aluminum frame doors and fitted with COVERLAM Color to choose)
- Island with COVERLAM no visible joints (Color to choose)
- Household appliances from BOSCH or AEG
- Heated pool
- 15 solar panels
- 1 lithium battery of 10kW
- Car charger