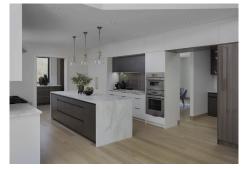

## OFF-PLAN LUXURY ECOLOGICAL VILLA IN CASARES

Ground floor: entrance hall and staircase, guest toilet, living/dining area, with open-plan kitchen and pantry, double bedroom with ensuite bathroom and wardrobe. Large terraces with sitting areas, heated pool and chill-out.

## **BROMLEY ESTATES**

Marbella

- Ceiling high pivot door and 1,50 wide
- Fully fitted kitchen with aluminum frame doors and fitted with COVERLAM Color to choose)
- Island with COVERLAM no visible joints (Color to choose)
- Household appliances from BOSCH or AEG
- Heated pool
- 15 solar panels
- 1 lithium battery of 10kW
- Car charger