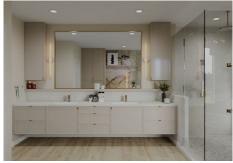

First floor; staircase, distributor, 2 double bedrooms with a shared bathroom.

Possibility to have a basement at extra cost.

Example of some of the specifications,

- Interior and exterior floor tiles from GRESPANIA  $600\times600 800\times800 1200\times1200$  (Color and size to choose)
- Bathroom walls with COVERLAM plates (GRESPANIA) 2700X1200 (Color to choose)
- Bathrooms from ROCA -VILLEROY BOCH or similar
- Aerothermia/airconditioning
- Underfloor heating in the full villa
- Ceiling high windows with a sunken track, 5+5/chamber/6+6 (Color to choose)
- Ceiling high and 1-meter wide +34 952 939 460 · info@bromleyestatesmarbella.com Urbanizacion El Rosario, CN340, Km 188, Marbella, Malaga 29603