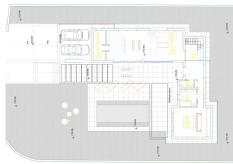

## OFF-PLAN LUXURY ECOLOGICAL VILLA IN CASARES

Ground floor: entrance hall and staircase, guest toilet, living/dining area, with open-plan kitchen and pantry, double bedroom with ensuite bathroom and wardrobe. Large terraces with sitting areas, heated pool and chill-out.

First floor; staircase, distributor, 2 double bedrooms with a shared bathroom.

Possibility to have a basement at extra cost.

Example of some of the specifications,

- Interior and exterior floor tiles from GRESPANIA  $600\times600 800\times800 1200\times1200$  (Color and size to choose)
- Bathroom walls with COVERLAM plates (GRESPANIA) 2700X1200 (Color to choose)
- Bathrooms from ROCA -VILLEROY BOCH or similar
- Aerothermia/airconditioning
- Underfloor heating in the full villa
- Ceiling high windows with a sunken track, 5+5/chamber/6+6 (Color to choose)
- Ceiling high and 1-meter wide +34 952 939 460 · info@bromleyestatesmarbella.com Urbanizacion El Rosario, CN340, Km 188, Marbella, Malaga 29603