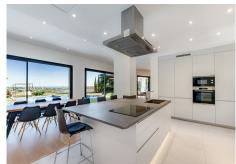

Distributed over 2 floors plus basement as follows:

The ground floor consists of an entrance hall, which in turn serves as a distributor. Here there is a large staircase that leads to the upper floor and the basement. On the other hand is the kitchen, fully equipped and independent, with access to a beautiful terrace with pergola. Laundry. Large living/dining room, also with access to the main terrace, the pool and the large garden. Guest toilet and 2 exterior double bedrooms with en-suite bathroom.