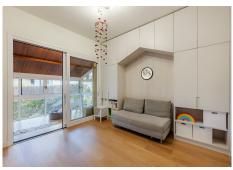

Distributed over 2 floors plus basement as follows:

The ground floor consists of an entrance hall, which in turn serves as a distributor. Here there is a large staircase that leads to the upper floor and the basement. On the other hand is the kitchen, fully equipped and independent, with access to a beautiful terrace with pergola. Laundry. Large living/dining room, also with access to the main terrace, the pool and the large garden. Guest toilet and 2 exterior double bedrooms with en-suite bathroom.

The upper floor is dedicated almost exclusively to the master bedroom, which has a large private terrace and en-suite bathroom. On this same floor there is also another guest bedroom with its own bathroom.