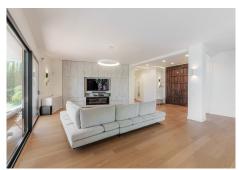

Distributed over 2 floors plus basement as follows:

The ground floor consists of an entrance hall, which in turn serves as a distributor. Here there is a large staircase that leads to the upper floor and the basement. On the other hand is the kitchen, fully equipped and independent, with access to a beautiful terrace with pergola. Laundry. Large living/dining room, also with access to the main terrace, the pool and the large garden. Guest toilet and 2 exterior double bedrooms with en-suite bathroom.