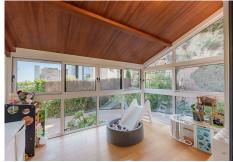

Distributed over 2 floors plus basement as follows:

The ground floor consists of an entrance hall, which in turn serves as a distributor. Here there is a large staircase that leads to the upper floor and the basement. On the other hand is the kitchen, fully equipped and independent, with access to a beautiful terrace with pergola. Laundry. Large living/dining room, also with access to the main terrace, the pool and the large garden. Guest toilet and 2 exterior double bedrooms with en-suite bathroom.