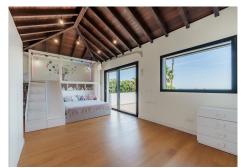

Distributed over 2 floors plus basement as follows:

The ground floor consists of an entrance hall, which in turn serves as a distributor. Here there is a large staircase that leads to the upper floor and the basement. On the other hand is the kitchen, fully equipped and independent, with access to a beautiful terrace with pergola. Laundry. Large living/dining room, also with access to the main terrace, the pool and the large garden. Guest toilet and 2 exterior double bedrooms with en-suite bathroom.

The upper floor is dedicated almost exclusively to the master bedroom, which has a large private terrace and en-suite bathroom. On this same floor there is also another guest bedroom with its own bathroom.