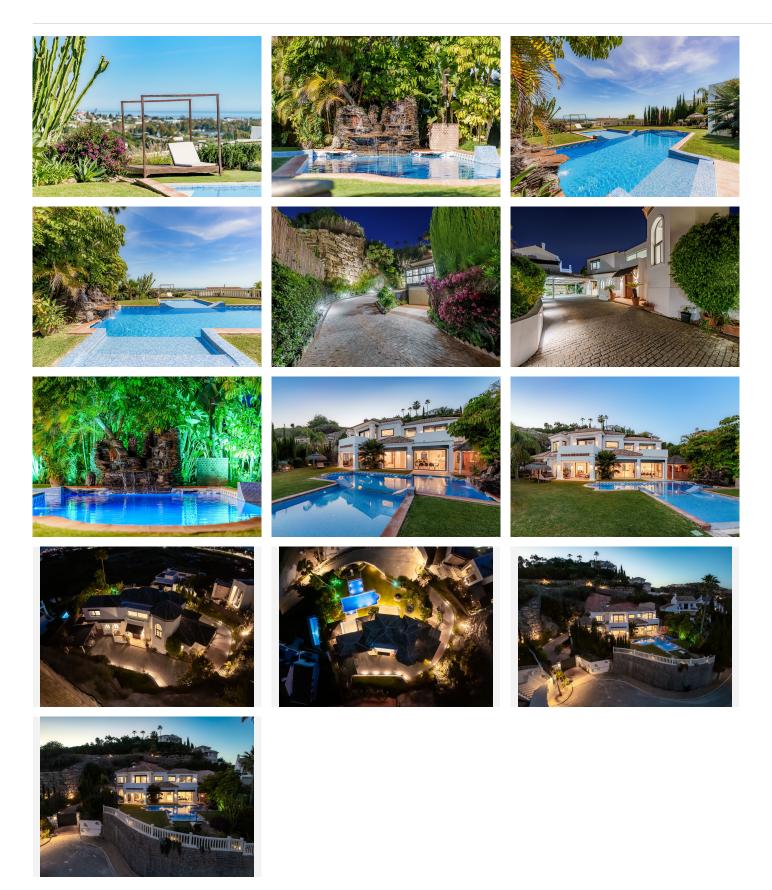

Fantastic independent villa for sale in La Resina urbanization, Puerto de Los Almendros, Benahavís.

Built on a plot with 1350 m2, 461 m2 built plus basement and a total of 56 m2 of outdoor areas between porches and terraces.

Distributed over 2 floors plus basement as follows:

The ground floor consists of an entrance hall, which in turn serves as a distributor. Here there is a large staircase that leads to the upper floor and the basement. On the other hand is the kitchen, fully equipped and independent, with access to a beautiful terrace with pergola. Laundry. Large living/dining room, also with access to the main terrace, the pool and the large garden. Guest toilet and 2 exterior double bedrooms with en-suite bathroom.

The upper floor is dedicated almost exclusively to the master bedroom, which has a large private terrace and en-suite bathroom. On this same floor there is also another guest bedroom with its own bathroom.

The basement is intended for the machine room, storage room and garage.

One of the most sought-after residential areas currently, since its location is exceptional. Close to all kinds +34 952 939 460 · info@bromleyestatesmarbella.com Urbanizacion El Rosario, CN340, Km 188, Marbella, Malaga 29603