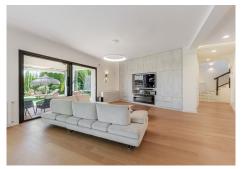

Distributed over 2 floors plus basement as follows:

The ground floor consists of an entrance hall, which in turn serves as a distributor. Here there is a large staircase that leads to the upper floor and the basement. On the other hand is the kitchen, fully equipped and independent, with access to a beautiful terrace with pergola. Laundry. Large living/dining room, also with access to the main terrace, the pool and the large garden. Guest toilet and 2 exterior double bedrooms with en-suite bathroom.