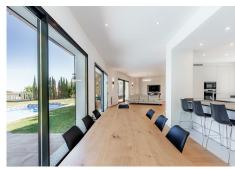

Distributed over 2 floors plus basement as follows:

The ground floor consists of an entrance hall, which in turn serves as a distributor. Here there is a large staircase that leads to the upper floor and the basement. On the other hand is the kitchen, fully equipped and independent, with access to a beautiful terrace with pergola. Laundry. Large living/dining room, also with access to the main terrace, the pool and the large garden. Guest toilet and 2 exterior double bedrooms with en-suite bathroom.