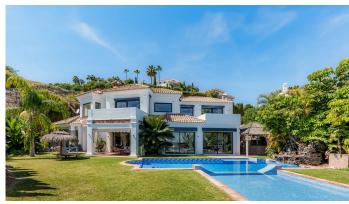

# HOUSE 5 BEDROOMS 5 BATHROOMS IN LOS ALMENDROS

Los Almendros

REF# BEMR4671130 €2.150.000

| BEDS | BATHS | BUILT  | PLOT    | TERRACE |
|------|-------|--------|---------|---------|
| 5    | 5     | 550 m² | 1350 m² | 56 m²   |

Fantastic independent villa for sale in La Resina urbanization, Puerto de Los Almendros, Benahavís.

Built on a plot with 1350 m2, 461 m2 built plus basement and a total of 56 m2 of outdoor areas between porches and terraces.

Distributed over 2 floors plus basement as follows:

The ground floor consists of an entrance hall, which in turn serves as a distributor. Here there is a large staircase that leads to the upper floor and the basement. On the other hand is the kitchen, fully equipped and independent, with access to a beautiful terrace with pergola. Laundry. Large living/dining room, also with access to the main terrace, the pool and the large garden. Guest toilet and 2 exterior double bedrooms with en-suite bathroom.