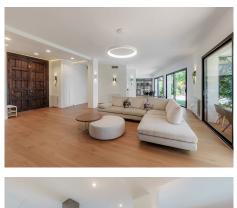

Distributed over 2 floors plus basement as follows:

The ground floor consists of an entrance hall, which in turn serves as a distributor. Here there is a large staircase that leads to the upper floor and the basement. On the other hand is the kitchen, fully equipped and independent, with access to a beautiful terrace with pergola. Laundry. Large living/dining room, also with access to the main terrace, the pool and the large garden. Guest toilet and 2 exterior double bedrooms with en-suite bathroom.