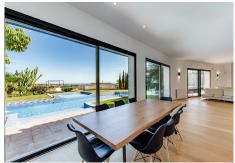

Distributed over 2 floors plus basement as follows:

The ground floor consists of an entrance hall, which in turn serves as a distributor. Here there is a large staircase that leads to the upper floor and the basement. On the other hand is the kitchen, fully equipped and independent, with access to a beautiful terrace with pergola. Laundry. Large living/dining room, also with access to the main terrace, the pool and the large garden. Guest toilet and 2 exterior double bedrooms with en-suite bathroom.