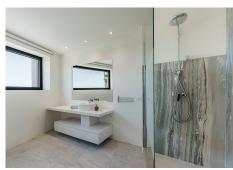

Distributed over 2 floors plus basement as follows:

The ground floor consists of an entrance hall, which in turn serves as a distributor. Here there is a large staircase that leads to the upper floor and the basement. On the other hand is the kitchen, fully equipped and independent, with access to a beautiful terrace with pergola. Laundry. Large living/dining room, also with access to the main terrace, the pool and the large garden. Guest toilet and 2 exterior double bedrooms with en-suite bathroom.

The upper floor is dedicated almost exclusively to the master bedroom, which has a large private terrace and en-suite bathroom. On this same floor there is also another guest bedroom with its own bathroom.