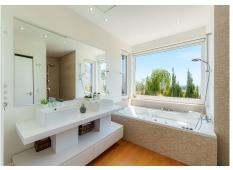

Distributed over 2 floors plus basement as follows:

The ground floor consists of an entrance hall, which in turn serves as a distributor. Here there is a large staircase that leads to the upper floor and the basement. On the other hand is the kitchen, fully equipped and independent, with access to a beautiful terrace with pergola. Laundry. Large living/dining room, also with access to the main terrace, the pool and the large garden. Guest toilet and 2 exterior double bedrooms with en-suite bathroom.