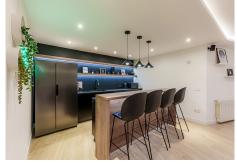

Distributed over 2 floors plus basement as follows:

The ground floor consists of an entrance hall, which in turn serves as a distributor. Here there is a large staircase that leads to the upper floor and the basement. On the other hand is the kitchen, fully equipped and independent, with access to a beautiful terrace with pergola. Laundry. Large living/dining room, also with access to the main terrace, the pool and the large garden. Guest toilet and 2 exterior double bedrooms with en-suite bathroom.