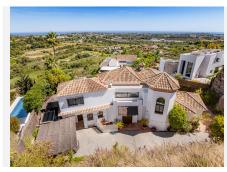

Fantastic independent villa for sale in La Resina urbanization, Puerto de Los Almendros, Benahavís.

Built on a plot with 1350 m2, 461 m2 built plus basement and a total of 56 m2 of outdoor areas between porches and terraces.

Distributed over 2 floors plus basement as follows:

The ground floor consists of an entrance hall, which in turn serves as a distributor. Here there is a large staircase that leads to the upper floor and the basement. On the other hand is the kitchen, fully equipped and independent, with access to a beautiful terrace with pergola. Laundry. Large living/dining room, also with access to the main terrace, the pool and the large garden. Guest toilet and 2 exterior double bedrooms with en-suite bathroom.