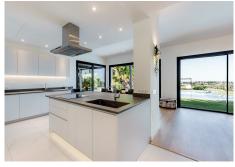

Distributed over 2 floors plus basement as follows:

The ground floor consists of an entrance hall, which in turn serves as a distributor. Here there is a large staircase that leads to the upper floor and the basement. On the other hand is the kitchen, fully equipped and independent, with access to a beautiful terrace with pergola. Laundry. Large living/dining room, also with access to the main terrace, the pool and the large garden. Guest toilet and 2 exterior double bedrooms with en-suite bathroom.