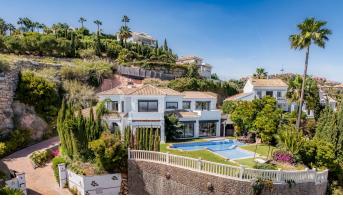

Fantastic independent villa for sale in La Resina urbanization, Puerto de Los Almendros, Benahavís.

Built on a plot with 1350 m2, 461 m2 built plus basement and a total of 56 m2 of outdoor areas between porches and terraces.

The basement is intended for the machine room, storage room and garage.

One of the most sought-after residential areas currently, since its location is exceptional. Close to all kinds +34 952 939 460 · info@bromleyestatesmarbella.com Urbanizacion El Rosario, CN340, Km 188, Marbella, Malaga 29603