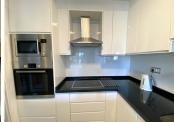

The fully fitted kitchen, open to the living room is modern and has been newly renovated with all the necessities including a dishwasher. Washing machine can be found in one of the bathrooms and a new water heater was recently put in place.