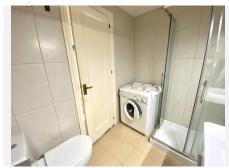

The fully fitted kitchen, open to the living room is modern and has been newly renovated with all the necessities including a dishwasher. Washing machine can be found in one of the bathrooms and a new water heater was recently put in place.