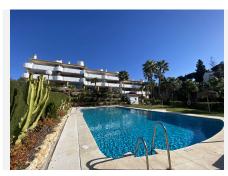

# MIDDLE FLOOR APARTMENT 3 BEDROOMS 2 BATHROOMS IN CALAHONDA

Calahonda

REF# BEMR4671193 €369,000

| BEDS | BATHS | BUILT | TERRACE |
|------|-------|-------|---------|
| 3    | 2     | 95 m² | 25 m²   |

Nestled in the valley of lower Calahonda, right on La Siesta Golf, you will find this spacious and bright 3 bedroom, 2 bedroom apartment with golf and sea views. The large covered terrace with brand new flooring offers a great outdoor space for lounging and entertaining, including a built in BBQ area.

+34 952 939 460 · info@bromleyestatesmarbella.com Urbanizacion El Rosario, CN340, Km 188, Marbella, Malaga 29603

Marbella

and the property comes partially furnished.

This manicured gated community has 3 large pools, one which is open all year round for convenience. Living here puts your close restaurants, such as community favorite Don Leones, Golf Club La Siesta, shops and supermarkets. The beach is within walking distance and Marbella and Fuengirola are each 15 minutes away by car.