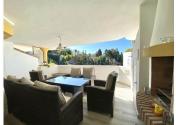

# MIDDLE FLOOR APARTMENT 3 BEDROOMS 2 BATHROOMS IN CALAHONDA

Calahonda

REF# BEMR4671193 €369,000

| BEDS | BATHS | BUILT | TERRACE |
|------|-------|-------|---------|
| 3    | 2     | 95 m² | 25 m²   |

Nestled in the valley of lower Calahonda, right on La Siesta Golf, you will find this spacious and bright 3 bedroom, 2 bedroom apartment with golf and sea views. The large covered terrace with brand new flooring offers a great outdoor space for lounging and entertaining, including a built in BBQ area.

All 3 bedrooms are good size with built in wardrobes and one of them have an ensuite bathroom and also have access to the terrace. AC units are available in all rooms, and there is a large living room fireplace.