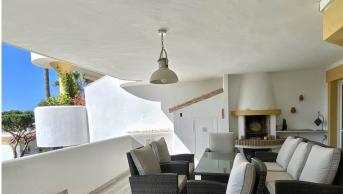

# MIDDLE FLOOR APARTMENT 3 BEDROOMS 2 BATHROOMS IN CALAHONDA

Calahonda

REF# BEMR4671193 €369,000

| BEDS | BATHS | BUILT | TERRACE |
|------|-------|-------|---------|
| 3    | 2     | 95 m² | 25 m²   |

Nestled in the valley of lower Calahonda, right on La Siesta Golf, you will find this spacious and bright 3 bedroom, 2 bedroom apartment with golf and sea views. The large covered terrace with brand new flooring offers a great outdoor space for lounging and entertaining, including a built in BBQ area.

All 3 bedrooms are good size with built in wardrobes and one of them have an ensuite bathroom and also have access to the terrace. AC units are available in all rooms, and there is a large living room fireplace.