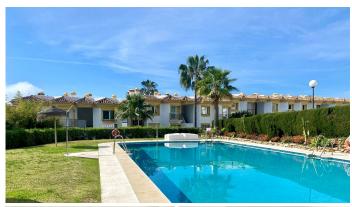

# MIDDLE FLOOR APARTMENT 3 BEDROOMS 2 BATHROOMS IN CALAHONDA

Calahonda

REF# BEMR4671193 €369,000

| BEDS | BATHS | BUILT | TERRACE |
|------|-------|-------|---------|
| 3    | 2     | 95 m² | 25 m²   |

Nestled in the valley of lower Calahonda, right on La Siesta Golf, you will find this spacious and bright 3 bedroom, 2 bedroom apartment with golf and sea views. The large covered terrace with brand new flooring offers a great outdoor space for lounging and entertaining, including a built in BBQ area.

+34 952 939 460 · info@bromleyestatesmarbella.com Urbanizacion El Rosario, CN340, Km 188, Marbella, Malaga 29603

Marbella

and the property comes partially furnished.

This manicured gated community has 3 large pools, one which is open all year round for convenience. Living here puts your close restaurants, such as community favorite Don Leones, Golf Club La Siesta, shops and supermarkets. The beach is within walking distance and Marbella and Fuengirola are each 15 minutes away by car.