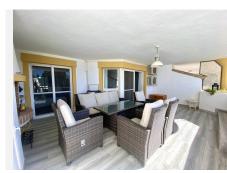

The fully fitted kitchen, open to the living room is modern and has been newly renovated with all the necessities including a dishwasher. Washing machine can be found in one of the bathrooms and a new water heater was recently put in place.