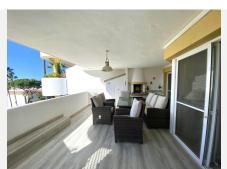

# MIDDLE FLOOR APARTMENT 3 BEDROOMS 2 BATHROOMS IN CALAHONDA

Calahonda

REF# BEMR4671193 €369,000

| BEDS | BATHS | BUILT | TERRACE |
|------|-------|-------|---------|
| 3    | 2     | 95 m² | 25 m²   |

Nestled in the valley of lower Calahonda, right on La Siesta Golf, you will find this spacious and bright 3 bedroom, 2 bedroom apartment with golf and sea views. The large covered terrace with brand new flooring offers a great outdoor space for lounging and entertaining, including a built in BBQ area.

All 3 bedrooms are good size with built in wardrobes and one of them have an ensuite bathroom and also have access to the terrace. AC units are available in all rooms, and there is a large living room fireplace.