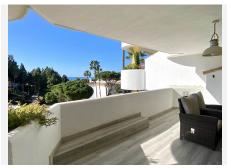

# MIDDLE FLOOR APARTMENT 3 BEDROOMS 2 BATHROOMS IN CALAHONDA

Calahonda

REF# BEMR4671193 €369,000

| BEDS | BATHS | BUILT | TERRACE |
|------|-------|-------|---------|
| 3    | 2     | 95 m² | 25 m²   |

Nestled in the valley of lower Calahonda, right on La Siesta Golf, you will find this spacious and bright 3 bedroom, 2 bedroom apartment with golf and sea views. The large covered terrace with brand new flooring offers a great outdoor space for lounging and entertaining, including a built in BBQ area.