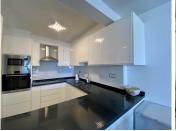

The fully fitted kitchen, open to the living room is modern and has been newly renovated with all the necessities including a dishwasher. Washing machine can be found in one of the bathrooms and a new water heater was recently put in place.