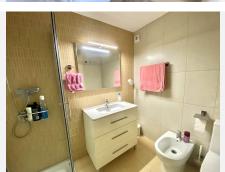

The fully fitted kitchen, open to the living room is modern and has been newly renovated with all the necessities including a dishwasher. Washing machine can be found in one of the bathrooms and a new water heater was recently put in place.