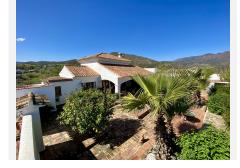

Entrerrios – Amazing Beautifully Designed and Constructed Finca in a Rustic Hacienda Style with all Modern Conveniences, including a Separate Guest House. Located a short distance to amenities and the beach, benefitting from asphalt access and with stunning mountain views to the Sierra Alpujata.

## It is distributed over one level as follows:

Main house: Gated entrance to a long paved driveway with space for parking a number of vehicles, with a further gated entrance leading to an elegant courtyard with covered terrace for al fresco relaxing or dining, with double doors to the entrance hall with guest toilet. Both the dining area and living room are bright, open plan and spacious with full height ceiling and feature central fireplace. At the far end there is an office area, separated by a carved wooden screen wall. Adjacent there is an inviting, fully equipped kitchen with a central island and its own wood burning stove, featuring a further dining table and additional direct access to the sunny rear terrace. There is a separate laundry room. A corridor services four large double bedrooms, all with fitted wardrobes and en suite bathrooms. The Master bedroom benefits from access to the second covered terrace by the pool area.