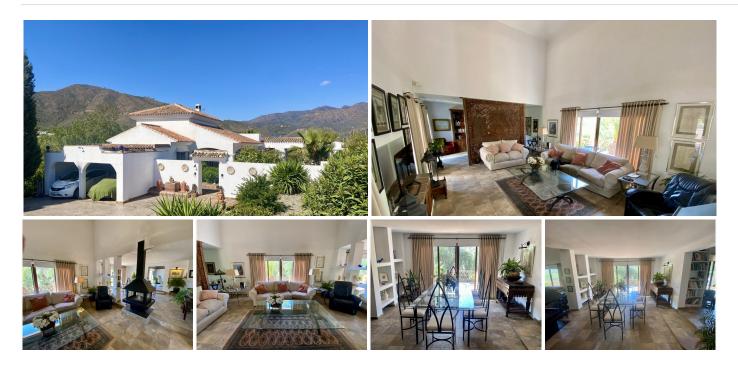

Entrerrios – Amazing Beautifully Designed and Constructed Finca in a Rustic Hacienda Style with all Modern Conveniences, including a Separate Guest House. Located a short distance to amenities and the beach, benefitting from asphalt access and with stunning mountain views to the Sierra Alpujata.

## It is distributed over one level as follows:

Main house: Gated entrance to a long paved driveway with space for parking a number of vehicles, with a further gated entrance leading to an elegant courtyard with covered terrace for al fresco relaxing or dining, with double doors to the entrance hall with guest toilet. Both the dining area and living room are bright, open plan and spacious with full height ceiling and feature central fireplace. At the far end there is an office area, separated by a carved wooden screen wall. Adjacent there is an inviting, fully equipped kitchen with a central island and its own wood burning stove, featuring a further dining table and additional direct access to the sunny rear terrace. There is a separate laundry room. A corridor services four large double bedrooms, all with fitted wardrobes and en suite bathrooms. The Master bedroom benefits from access to the second covered terrace by the pool area.

Exterior: Covered parking for four cars, large terraces, barbecue area, swimming pool with 100% privacy, bar and pergola. Elegant driveway with automatic gate, 4 garages and ample parking for more cars. There is both a well (requires servicing) and a mains water connection at the property.