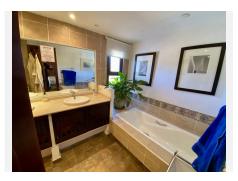

## It is distributed over one level as follows:

Main house: Gated entrance to a long paved driveway with space for parking a number of vehicles, with a further gated entrance leading to an elegant courtyard with covered terrace for al fresco relaxing or dining, with double doors to the entrance hall with guest toilet. Both the dining area and living room are bright, open plan and spacious with full height ceiling and feature central fireplace. At the far end there is an office area, separated by a carved wooden screen wall. Adjacent there is an inviting, fully equipped kitchen with a central island and its own wood burning stove, featuring a further dining table and additional direct access to the sunny rear terrace. There is a separate laundry room. A corridor services four large double bedrooms, all with fitted wardrobes and en suite bathrooms. The Master bedroom benefits from access to the second covered terrace by the pool area.