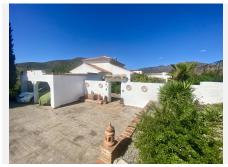

Entrerrios – Amazing Beautifully Designed and Constructed Finca in a Rustic Hacienda Style with all Modern Conveniences, including a Separate Guest House. Located a short distance to amenities and the beach, benefitting from asphalt access and with stunning mountain views to the Sierra Alpujata.

## It is distributed over one level as follows:

Main house: Gated entrance to a long paved driveway with space for parking a number of vehicles, with a further gated entrance leading to an elegant courtyard with covered terrace for al fresco relaxing or dining, with double doors to the entrance hall with guest toilet. Both the dining area and living room are bright, open plan and spacious with full height ceiling and feature central fireplace. At the far end there is an office area, separated by a carved wooden screen wall. Adjacent there is an inviting, fully equipped kitchen with a central island and its own wood burning stove, featuring a further dining table and additional direct access to the sunny rear terrace. There is a separate laundry room. A corridor services four large double bedrooms, all with fitted wardrobes and en suite bathrooms. The Master bedroom benefits from access to the second covered terrace by the pool area.