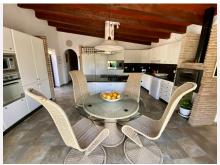

## It is distributed over one level as follows:

Main house: Gated entrance to a long paved driveway with space for parking a number of vehicles, with a further gated entrance leading to an elegant courtyard with covered terrace for al fresco relaxing or dining, with double doors to the entrance hall with guest toilet. Both the dining area and living room are bright, open plan and spacious with full height ceiling and feature central fireplace. At the far end there is an office area, separated by a carved wooden screen wall. Adjacent there is an inviting, fully equipped kitchen with a central island and its own wood burning stove, featuring a further dining table and additional direct access to the sunny rear terrace. There is a separate laundry room. A corridor services four large double bedrooms, all with fitted wardrobes and en suite bathrooms. The Master bedroom benefits from access to the second covered terrace by the pool area.