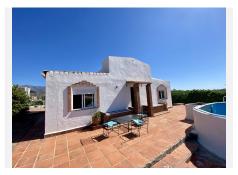

Exterior: Covered parking for four cars, large terraces, barbecue area, swimming pool with 100% privacy, bar and pergola. Elegant driveway with automatic gate, 4 garages and ample parking for more cars. There is both a well (requires servicing) and a mains water connection at the property.