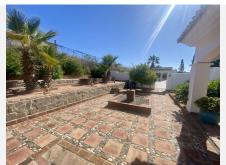

Exterior: Covered parking for four cars, large terraces, barbecue area, swimming pool with 100% privacy, bar and pergola. Elegant driveway with automatic gate, 4 garages and ample parking for more cars. There is both a well (requires servicing) and a mains water connection at the property.