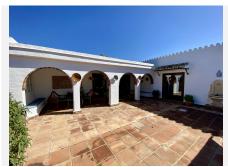

## It is distributed over one level as follows:

Main house: Gated entrance to a long paved driveway with space for parking a number of vehicles, with a further gated entrance leading to an elegant courtyard with covered terrace for al fresco relaxing or dining, with double doors to the entrance hall with guest toilet. Both the dining area and living room are bright, open plan and spacious with full height ceiling and feature central fireplace. At the far end there is an office area, separated by a carved wooden screen wall. Adjacent there is an inviting, fully equipped kitchen with a central island and its own wood burning stove, featuring a further dining table and additional direct access to the sunny rear terrace. There is a separate laundry room. A corridor services four large double bedrooms, all with fitted wardrobes and en suite bathrooms. The Master bedroom benefits from access to the second covered terrace by the pool area.