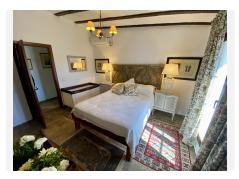

## It is distributed over one level as follows:

Main house: Gated entrance to a long paved driveway with space for parking a number of vehicles, with a further gated entrance leading to an elegant courtyard with covered terrace for al fresco relaxing or dining, with double doors to the entrance hall with guest toilet. Both the dining area and living room are bright, open plan and spacious with full height ceiling and feature central fireplace. At the far end there is an office area, separated by a carved wooden screen wall. Adjacent there is an inviting, fully equipped kitchen with a central island and its own wood burning stove, featuring a further dining table and additional direct access to the sunny rear terrace. There is a separate laundry room. A corridor services four large double bedrooms, all with fitted wardrobes and en suite bathrooms. The Master bedroom benefits from access to the second covered terrace by the pool area.