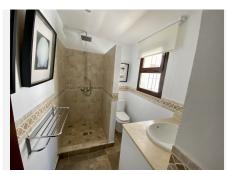

## It is distributed over one level as follows:

Main house: Gated entrance to a long paved driveway with space for parking a number of vehicles, with a further gated entrance leading to an elegant courtyard with covered terrace for al fresco relaxing or dining, with double doors to the entrance hall with guest toilet. Both the dining area and living room are bright, open plan and spacious with full height ceiling and feature central fireplace. At the far end there is an office area, separated by a carved wooden screen wall. Adjacent there is an inviting, fully equipped kitchen with a central island and its own wood burning stove, featuring a further dining table and additional direct access to the sunny rear terrace. There is a separate laundry room. A corridor services four large double bedrooms, all with fitted wardrobes and en suite bathrooms. The Master bedroom benefits from access to the second covered terrace by the pool area.