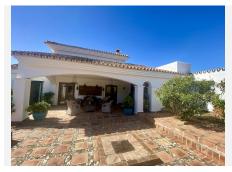

## It is distributed over one level as follows:

Main house: Gated entrance to a long paved driveway with space for parking a number of vehicles, with a further gated entrance leading to an elegant courtyard with covered terrace for al fresco relaxing or dining, with double doors to the entrance hall with guest toilet. Both the dining area and living room are bright, open plan and spacious with full height ceiling and feature central fireplace. At the far end there is an office area, separated by a carved wooden screen wall. Adjacent there is an inviting, fully equipped kitchen with a central island and its own wood burning stove, featuring a further dining table and additional direct access to the sunny rear terrace. There is a separate laundry room. A corridor services four large double bedrooms, all with fitted wardrobes and en suite bathrooms. The Master bedroom benefits from access to the second covered terrace by the pool area.

Exterior: Covered parking for four cars, large terraces, barbecue area, swimming pool with 100% privacy, bar and pergola. Elegant driveway with automatic gate, 4 garages and ample parking for more cars. There is both a well (requires servicing) and a mains water connection at the property.