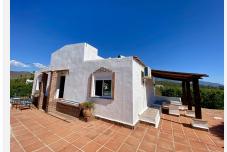

## It is distributed over one level as follows:

Main house: Gated entrance to a long paved driveway with space for parking a number of vehicles, with a further gated entrance leading to an elegant courtyard with covered terrace for al fresco relaxing or dining, with double doors to the entrance hall with guest toilet. Both the dining area and living room are bright, open plan and spacious with full height ceiling and feature central fireplace. At the far end there is an office area, separated by a carved wooden screen wall. Adjacent there is an inviting, fully equipped kitchen with a central island and its own wood burning stove, featuring a further dining table and additional direct access to the sunny rear terrace. There is a separate laundry room. A corridor services four large double bedrooms, all with fitted wardrobes and en suite bathrooms. The Master bedroom benefits from access to the second covered terrace by the pool area.

Exterior: Covered parking for four cars, large terraces, barbecue area, swimming pool with 100% privacy, bar and pergola. Elegant driveway with automatic gate, 4 garages and ample parking for more cars. There is both a well (requires servicing) and a mains water connection at the property.