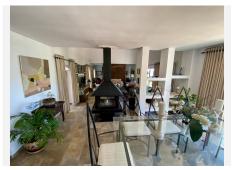

## It is distributed over one level as follows:

Main house: Gated entrance to a long paved driveway with space for parking a number of vehicles, with a further gated entrance leading to an elegant courtyard with covered terrace for al fresco relaxing or dining, with double doors to the entrance hall with guest toilet. Both the dining area and living room are bright, open plan and spacious with full height ceiling and feature central fireplace. At the far end there is an office area, separated by a carved wooden screen wall. Adjacent there is an inviting, fully equipped kitchen with a central island and its own wood burning stove, featuring a further dining table and additional direct access to the sunny rear terrace. There is a separate laundry room. A corridor services four large double bedrooms, all with fitted wardrobes and en suite bathrooms. The Master bedroom benefits from access to the second covered terrace by the pool area.