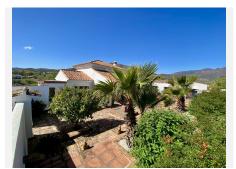

## It is distributed over one level as follows:

Main house: Gated entrance to a long paved driveway with space for parking a number of vehicles, with a further gated entrance leading to an elegant courtyard with covered terrace for al fresco relaxing or dining, with double doors to the entrance hall with guest toilet. Both the dining area and living room are bright, open plan and spacious with full height ceiling and feature central fireplace. At the far end there is an office area, separated by a carved wooden screen wall. Adjacent there is an inviting, fully equipped kitchen with a central island and its own wood burning stove, featuring a further dining table and additional direct access to the sunny rear terrace. There is a separate laundry room. A corridor services four large double bedrooms, all with fitted wardrobes and en suite bathrooms. The Master bedroom benefits from access to the second covered terrace by the pool area.

Exterior: Covered parking for four cars, large terraces, barbecue area, swimming pool with 100% privacy, bar and pergola. Elegant driveway with automatic gate, 4 garages and ample parking for more cars. There is both a well (requires servicing) and a mains water connection at the property.