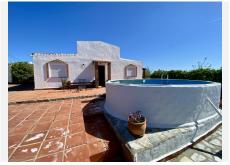

Exterior: Covered parking for four cars, large terraces, barbecue area, swimming pool with 100% privacy, bar and pergola. Elegant driveway with automatic gate, 4 garages and ample parking for more cars. There is both a well (requires servicing) and a mains water connection at the property.