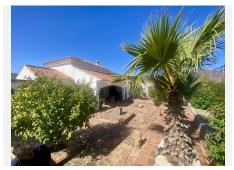

## It is distributed over one level as follows:

Main house: Gated entrance to a long paved driveway with space for parking a number of vehicles, with a further gated entrance leading to an elegant courtyard with covered terrace for al fresco relaxing or dining, with double doors to the entrance hall with guest toilet. Both the dining area and living room are bright, open plan and spacious with full height ceiling and feature central fireplace. At the far end there is an office area, separated by a carved wooden screen wall. Adjacent there is an inviting, fully equipped kitchen with a central island and its own wood burning stove, featuring a further dining table and additional direct access to the sunny rear terrace. There is a separate laundry room. A corridor services four large double bedrooms, all with fitted wardrobes and en suite bathrooms. The Master bedroom benefits from access to the second covered terrace by the pool area.

Exterior: Covered parking for four cars, large terraces, barbecue area, swimming pool with 100% privacy, bar and pergola. Elegant driveway with automatic gate, 4 garages and ample parking for more cars. There is both a well (requires servicing) and a mains water connection at the property.