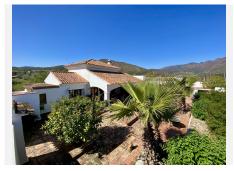

## It is distributed over one level as follows:

Main house: Gated entrance to a long paved driveway with space for parking a number of vehicles, with a further gated entrance leading to an elegant courtyard with covered terrace for al fresco relaxing or dining, with double doors to the entrance hall with guest toilet. Both the dining area and living room are bright, open plan and spacious with full height ceiling and feature central fireplace. At the far end there is an office area, separated by a carved wooden screen wall. Adjacent there is an inviting, fully equipped kitchen with a central island and its own wood burning stove, featuring a further dining table and additional direct access to the sunny rear terrace. There is a separate laundry room. A corridor services four large double bedrooms, all with fitted wardrobes and en suite bathrooms. The Master bedroom benefits from access to the second covered terrace by the pool area.

Exterior: Covered parking for four cars, large terraces, barbecue area, swimming pool with 100% privacy, bar and pergola. Elegant driveway with automatic gate, 4 garages and ample parking for more cars. There is both a well (requires servicing) and a mains water connection at the property.