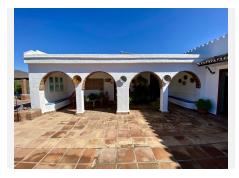

## It is distributed over one level as follows:

Main house: Gated entrance to a long paved driveway with space for parking a number of vehicles, with a further gated entrance leading to an elegant courtyard with covered terrace for al fresco relaxing or dining, with double doors to the entrance hall with guest toilet. Both the dining area and living room are bright, open plan and spacious with full height ceiling and feature central fireplace. At the far end there is an office area, separated by a carved wooden screen wall. Adjacent there is an inviting, fully equipped kitchen with a central island and its own wood burning stove, featuring a further dining table and additional direct access to the sunny rear terrace. There is a separate laundry room. A corridor services four large double bedrooms, all with fitted wardrobes and en suite bathrooms. The Master bedroom benefits from access to the second covered terrace by the pool area.