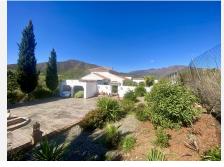

Entrerrios – Amazing Beautifully Designed and Constructed Finca in a Rustic Hacienda Style with all Modern Conveniences, including a Separate Guest House. Located a short distance to amenities and the beach, benefitting from asphalt access and with stunning mountain views to the Sierra Alpujata.

## It is distributed over one level as follows:

Main house: Gated entrance to a long paved driveway with space for parking a number of vehicles, with a further gated entrance leading to an elegant courtyard with covered terrace for al fresco relaxing or dining, with double doors to the entrance hall with guest toilet. Both the dining area and living room are bright, open plan and spacious with full height ceiling and feature central fireplace. At the far end there is an office area, separated by a carved wooden screen wall. Adjacent there is an inviting, fully equipped kitchen with a central island and its own wood burning stove, featuring a further dining table and additional direct access to the sunny rear terrace. There is a separate laundry room. A corridor services four large double bedrooms, all with fitted wardrobes and en suite bathrooms. The Master bedroom benefits from access to the second covered terrace by the pool area.