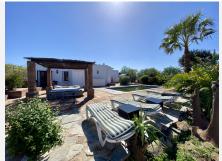

Exterior: Covered parking for four cars, large terraces, barbecue area, swimming pool with 100% privacy, bar and pergola. Elegant driveway with automatic gate, 4 garages and ample parking for more cars. There is both a well (requires servicing) and a mains water connection at the property.