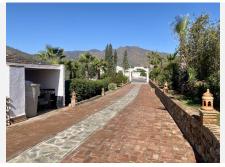

## It is distributed over one level as follows:

Main house: Gated entrance to a long paved driveway with space for parking a number of vehicles, with a further gated entrance leading to an elegant courtyard with covered terrace for al fresco relaxing or dining, with double doors to the entrance hall with guest toilet. Both the dining area and living room are bright, open plan and spacious with full height ceiling and feature central fireplace. At the far end there is an office area, separated by a carved wooden screen wall. Adjacent there is an inviting, fully equipped kitchen with a central island and its own wood burning stove, featuring a further dining table and additional direct access to the sunny rear terrace. There is a separate laundry room. A corridor services four large double bedrooms, all with fitted wardrobes and en suite bathrooms. The Master bedroom benefits from access to the second covered terrace by the pool area.

Exterior: Covered parking for four cars, large terraces, barbecue area, swimming pool with 100% privacy, bar and pergola. Elegant driveway with automatic gate, 4 garages and ample parking for more cars. There is both a well (requires servicing) and a mains water connection at the property.