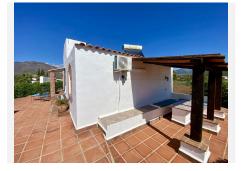

Exterior: Covered parking for four cars, large terraces, barbecue area, swimming pool with 100% privacy, bar and pergola. Elegant driveway with automatic gate, 4 garages and ample parking for more cars. There is both a well (requires servicing) and a mains water connection at the property.