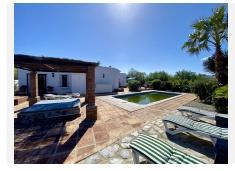

Exterior: Covered parking for four cars, large terraces, barbecue area, swimming pool with 100% privacy, bar and pergola. Elegant driveway with automatic gate, 4 garages and ample parking for more cars. There is both a well (requires servicing) and a mains water connection at the property.