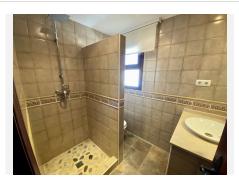

## It is distributed over one level as follows:

Main house: Gated entrance to a long paved driveway with space for parking a number of vehicles, with a further gated entrance leading to an elegant courtyard with covered terrace for al fresco relaxing or dining, with double doors to the entrance hall with guest toilet. Both the dining area and living room are bright, open plan and spacious with full height ceiling and feature central fireplace. At the far end there is an office area, separated by a carved wooden screen wall. Adjacent there is an inviting, fully equipped kitchen with a central island and its own wood burning stove, featuring a further dining table and additional direct access to the sunny rear terrace. There is a separate laundry room. A corridor services four large double bedrooms, all with fitted wardrobes and en suite bathrooms. The Master bedroom benefits from access to the second covered terrace by the pool area.