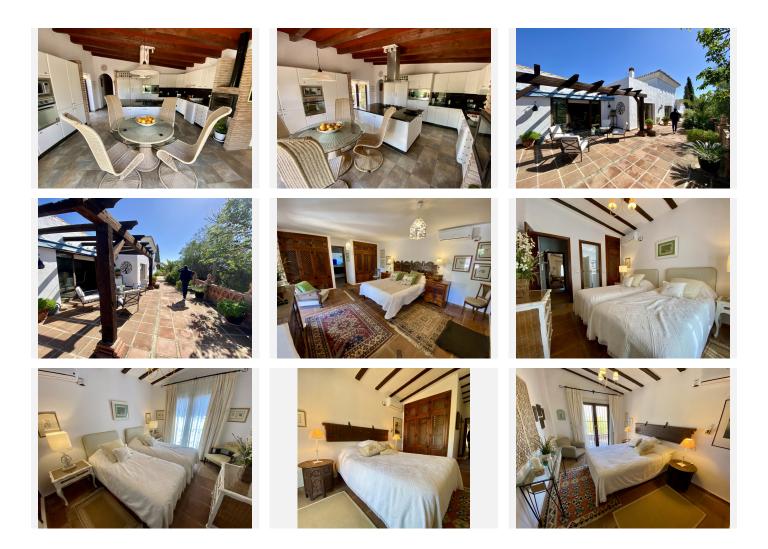

## It is distributed over one level as follows:

Main house: Gated entrance to a long paved driveway with space for parking a number of vehicles, with a further gated entrance leading to an elegant courtyard with covered terrace for al fresco relaxing or dining, with double doors to the entrance hall with guest toilet. Both the dining area and living room are bright, open plan and spacious with full height ceiling and feature central fireplace. At the far end there is an office area, separated by a carved wooden screen wall. Adjacent there is an inviting, fully equipped kitchen with a central island and its own wood burning stove, featuring a further dining table and additional direct access to the sunny rear terrace. There is a separate laundry room. A corridor services four large double bedrooms, all with fitted wardrobes and en suite bathrooms. The Master bedroom benefits from access to the second covered terrace by the pool area.

Exterior: Covered parking for four cars, large terraces, barbecue area, swimming pool with 100% privacy, bar and pergola. Elegant driveway with automatic gate, 4 garages and ample parking for more cars. There is both a well (requires servicing) and a mains water connection at the property.