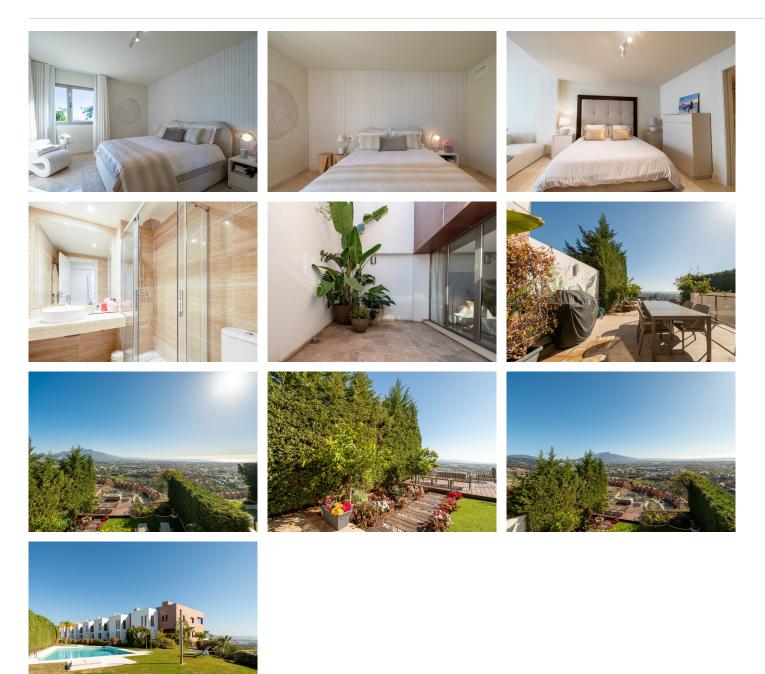

## REF# BEMR4671346 €950,000

| BEDS | BATHS | BUILT  | TERRACE |
|------|-------|--------|---------|
| 4    | 3     | 198 m² | 38 m²   |

Contemporary semi-detached residence available in Marbella Views, Benahavís. Located in a small, exclusive gated community of just 8 homes. This property is a short 10-minute drive from various golf courses, the beach, and essential amenities. Boasting breathtaking panoramic views of the sea, mountains, and its surroundings. The house features 3 bedrooms, including one en suite, and a shared bathroom for the others. Additional amenities include a guest toilet, a luminous living room with an integrated dining area, a fully equipped kitchen, a private garden, a garage, and a versatile multipurpose room. Situated inside a secure gated complex, the property also offers access to communal gardens, a pool, and CCTV surveillance.