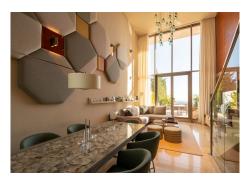

## REF# BEMR4671346 €950,000

| BEDS | BATHS | BUILT  | TERRACE |
|------|-------|--------|---------|
| 4    | 3     | 198 m² | 38 m²   |

Contemporary semi-detached residence available in Marbella Views, Benahavís. Located in a small, exclusive gated community of just 8 homes. This property is a short 10-minute drive from various golf courses, the beach, and essential amenities. Boasting breathtaking panoramic views of the sea, mountains, and its surroundings. The house features 3 bedrooms, including one en suite, and a shared bathroom for the others. Additional amenities include a guest toilet, a luminous living room with an integrated dining area, a fully equipped kitchen, a private garden, a garage, and a versatile multipurpose room. Situated inside a secure gated complex, the property also offers access to communal gardens, a pool, and CCTV surveillance.