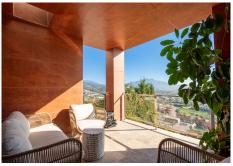

## REF# BEMR4671346 €950,000

| BEDS | BATHS | BUILT  | TERRACE |
|------|-------|--------|---------|
| 4    | 3     | 198 m² | 38 m²   |

Contemporary semi-detached residence available in Marbella Views, Benahavís. Located in a small, exclusive gated community of just 8 homes. This property is a short 10-minute drive from various golf courses, the beach, and essential amenities. Boasting breathtaking panoramic views of the sea, mountains, and its surroundings. The house features 3 bedrooms, including one en suite, and a shared bathroom for the others. Additional amenities include a guest toilet, a luminous living room with an integrated dining area, a fully equipped kitchen, a private garden, a garage, and a versatile multipurpose room. Situated inside a secure gated complex, the property also offers access to communal gardens, a pool, and CCTV surveillance.