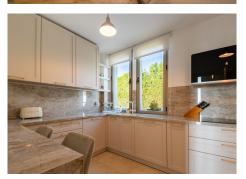

## REF# BEMR4671346 €950,000

| BEDS | BATHS | BUILT  | TERRACE |
|------|-------|--------|---------|
| 4    | 3     | 198 m² | 38 m²   |

Contemporary semi-detached residence available in Marbella Views, Benahavís. Located in a small, exclusive gated community of just 8 homes. This property is a short 10-minute drive from various golf courses, the beach, and essential amenities. Boasting breathtaking panoramic views of the sea, mountains, and its surroundings. The house features 3 bedrooms, including one en suite, and a shared bathroom for the others. Additional amenities include a guest toilet, a luminous living room with an integrated dining area, a fully equipped kitchen, a private garden, a garage, and a versatile multipurpose room. Situated inside a secure gated complex, the property also offers access to communal gardens, a pool, and CCTV surveillance.