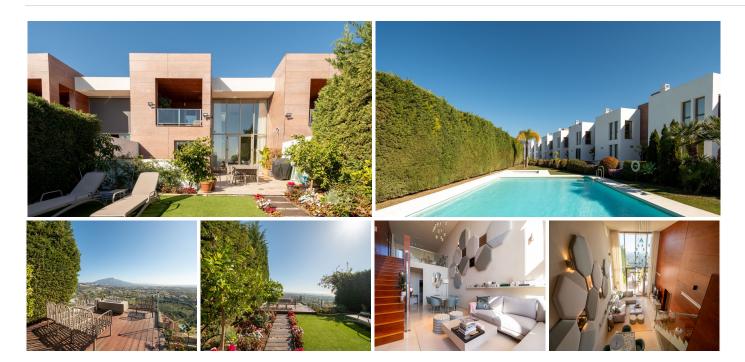

## REF# BEMR4671346 €950,000

| BEDS | BATHS | BUILT  | TERRACE |
|------|-------|--------|---------|
| 4    | 3     | 198 m² | 38 m²   |

Contemporary semi-detached residence available in Marbella Views, Benahavís. Located in a small, exclusive gated community of just 8 homes. This property is a short 10-minute drive from various golf courses, the beach, and essential amenities. Boasting breathtaking panoramic views of the sea, mountains, and its surroundings. The house features 3 bedrooms, including one en suite, and a shared bathroom for the others. Additional amenities include a guest toilet, a luminous living room with an integrated dining area, a fully equipped kitchen, a private garden, a garage, and a versatile multipurpose room. Situated inside a secure gated complex, the property also offers access to communal gardens, a pool, and CCTV surveillance.