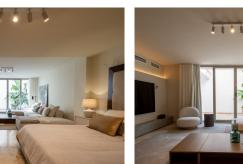

## REF# BEMR4671346 €950,000

| BEDS | BATHS | BUILT  | TERRACE |
|------|-------|--------|---------|
| 4    | 3     | 198 m² | 38 m²   |

Contemporary semi-detached residence available in Marbella Views, Benahavís. Located in a small, exclusive gated community of just 8 homes. This property is a short 10-minute drive from various golf courses, the beach, and essential amenities. Boasting breathtaking panoramic views of the sea, mountains, and its surroundings. The house features 3 bedrooms, including one en suite, and a shared bathroom for the others. Additional amenities include a guest toilet, a luminous living room with an integrated dining area, a fully equipped kitchen, a private garden, a garage, and a versatile multipurpose room. Situated inside a secure gated complex, the property also offers access to communal gardens, a pool, and CCTV surveillance.