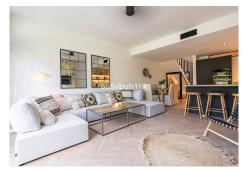

#### **BROMLEY ESTATES**

Marbella

The ground floor features an open-plan layout, highlighted by a striking kitchen fitted with high-end appliances, a dining room featuring a custom-made wine bodega, and a tastefully furnished living room complete with a fireplace. This area opens onto a covered terrace with an al fresco dining area, providing direct access to the communal gardens. Completing this level are two guest bedrooms sharing a bathroom.