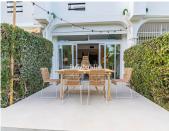

#### **BROMLEY ESTATES**

Marbella

The ground floor features an open-plan layout, highlighted by a striking kitchen fitted with high-end appliances, a dining room featuring a custom-made wine bodega, and a tastefully furnished living room complete with a fireplace. This area opens onto a covered terrace with an al fresco dining area, providing direct access to the communal gardens. Completing this level are two guest bedrooms sharing a bathroom.