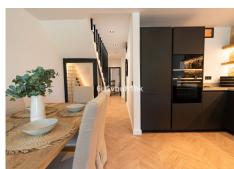

Throughout the interior, exceptional high-quality materials and the redesigned space truly deserves to be seen to be fully appreciated.

#### **BROMLEY ESTATES**

Marbella

The ground floor features an open-plan layout, highlighted by a striking kitchen fitted with high-end appliances, a dining room featuring a custom-made wine bodega, and a tastefully furnished living room complete with a fireplace. This area opens onto a covered terrace with an al fresco dining area, providing direct access to the communal gardens. Completing this level are two guest bedrooms sharing a bathroom.