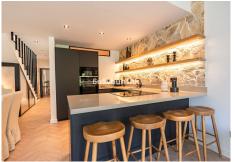

#### **BROMLEY ESTATES**

Marbella

The ground floor features an open-plan layout, highlighted by a striking kitchen fitted with high-end appliances, a dining room featuring a custom-made wine bodega, and a tastefully furnished living room complete with a fireplace. This area opens onto a covered terrace with an al fresco dining area, providing direct access to the communal gardens. Completing this level are two guest bedrooms sharing a bathroom.