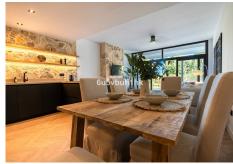

Throughout the interior, exceptional high-quality materials and the redesigned space truly deserves to be seen to be fully appreciated.

#### **BROMLEY ESTATES**

Marbella

The ground floor features an open-plan layout, highlighted by a striking kitchen fitted with high-end appliances, a dining room featuring a custom-made wine bodega, and a tastefully furnished living room complete with a fireplace. This area opens onto a covered terrace with an al fresco dining area, providing direct access to the communal gardens. Completing this level are two guest bedrooms sharing a bathroom.