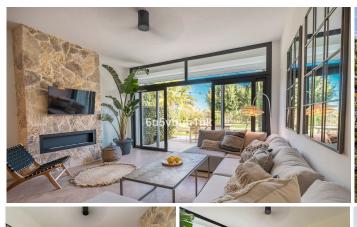

Throughout the interior, exceptional high-quality materials and the redesigned space truly deserves to be seen to be fully appreciated.

#### **BROMLEY ESTATES**

Marbella

The ground floor features an open-plan layout, highlighted by a striking kitchen fitted with high-end appliances, a dining room featuring a custom-made wine bodega, and a tastefully furnished living room complete with a fireplace. This area opens onto a covered terrace with an al fresco dining area, providing direct access to the communal gardens. Completing this level are two guest bedrooms sharing a bathroom.