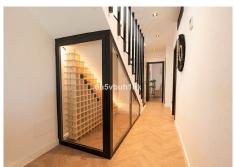

#### **BROMLEY ESTATES**

Marbella

The ground floor features an open-plan layout, highlighted by a striking kitchen fitted with high-end appliances, a dining room featuring a custom-made wine bodega, and a tastefully furnished living room complete with a fireplace. This area opens onto a covered terrace with an al fresco dining area, providing direct access to the communal gardens. Completing this level are two guest bedrooms sharing a bathroom.