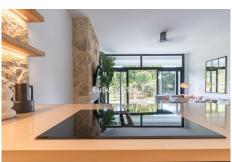

Throughout the interior, exceptional high-quality materials and the redesigned space truly deserves to be seen to be fully appreciated.

#### **BROMLEY ESTATES**

Marbella

The ground floor features an open-plan layout, highlighted by a striking kitchen fitted with high-end appliances, a dining room featuring a custom-made wine bodega, and a tastefully furnished living room complete with a fireplace. This area opens onto a covered terrace with an al fresco dining area, providing direct access to the communal gardens. Completing this level are two guest bedrooms sharing a bathroom.