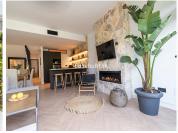

#### **BROMLEY ESTATES**

Marbella

The ground floor features an open-plan layout, highlighted by a striking kitchen fitted with high-end appliances, a dining room featuring a custom-made wine bodega, and a tastefully furnished living room complete with a fireplace. This area opens onto a covered terrace with an al fresco dining area, providing direct access to the communal gardens. Completing this level are two guest bedrooms sharing a bathroom.