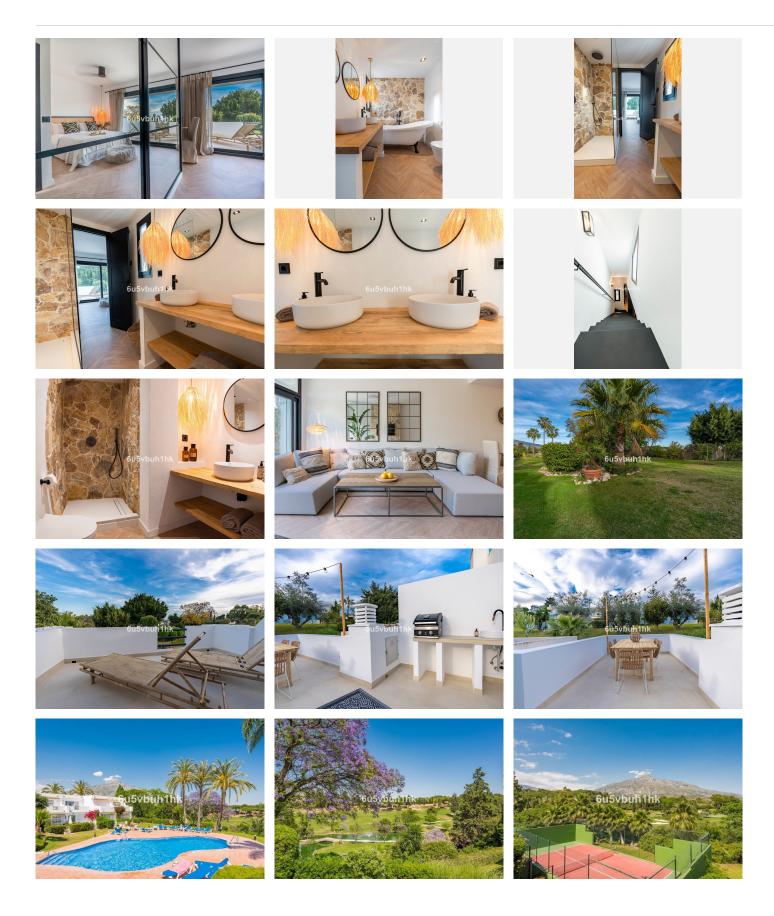

Exquisite south-facing townhouse conveniently located in the heart of the golf valley of Nueva Andalucía, established within a prestigious gated residential complex boasting round-the-clock security. Adorned with verdant communal gardens, a sparkling swimming pool, and facilities including tennis and padel courts, the complex provides an idyllic retreat for discerning residents.

The complex boasts lush communal gardens, a swimming pool, tennis court, and padel court. With views overlooking the frontline Aloha Golf Course, the property is conveniently located just a short drive away from various local amenities, Puerto Banus, and the beaches.

Throughout the interior, exceptional high-quality materials and the redesigned space truly deserves to be seen to be fully appreciated.

#### **BROMLEY ESTATES**

Marbella

The ground floor features an open-plan layout, highlighted by a striking kitchen fitted with high-end appliances, a dining room featuring a custom-made wine bodega, and a tastefully furnished living room complete with a fireplace. This area opens onto a covered terrace with an al fresco dining area, providing direct access to the communal gardens. Completing this level are two guest bedrooms sharing a bathroom.

The first floor comprises a master bedroom with a private terrace offering beautiful views of the Aloha Golf course. Additionally, there is an expansive terrace equipped with a barbecue, ideal for entertaining and enjoying outdoor dining experiences.