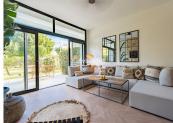

#### **BROMLEY ESTATES**

Marbella

The ground floor features an open-plan layout, highlighted by a striking kitchen fitted with high-end appliances, a dining room featuring a custom-made wine bodega, and a tastefully furnished living room complete with a fireplace. This area opens onto a covered terrace with an al fresco dining area, providing direct access to the communal gardens. Completing this level are two guest bedrooms sharing a bathroom.