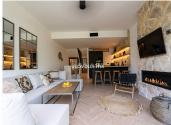

#### **BROMLEY ESTATES**

Marbella

The ground floor features an open-plan layout, highlighted by a striking kitchen fitted with high-end appliances, a dining room featuring a custom-made wine bodega, and a tastefully furnished living room complete with a fireplace. This area opens onto a covered terrace with an al fresco dining area, providing direct access to the communal gardens. Completing this level are two guest bedrooms sharing a bathroom.