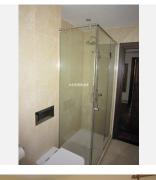

tourism.

Further details available on request.

Finca – Cortijo, Istán, Costa del Sol. 7 Bedrooms, 4 Bathrooms, Built 469 m<sup>2</sup>, Terrace 394 m<sup>2</sup>, Garden/Plot 39750 m<sup>2</sup>.

Setting : Country.
Orientation : South West.
Condition : Excellent.
Pool : Private.
Climate Control : Air Conditioning, Fireplace.
Views : Mountain, Panoramic, Lake.
Features : Covered Terrace, Fitted Wardrobes, Private Terrace, Guest Apartment, Storage Room, Utility Room, Barbeque, Double Glazing.
Furniture : Optional.
Kitchen : Fully Fitted.
Garden : Private, Landscaped.
Security : Entry Phone.
Parking : Garage, Open, More Than One.
Utilities : Electricity, Drinkable Water.
Category : Resale.