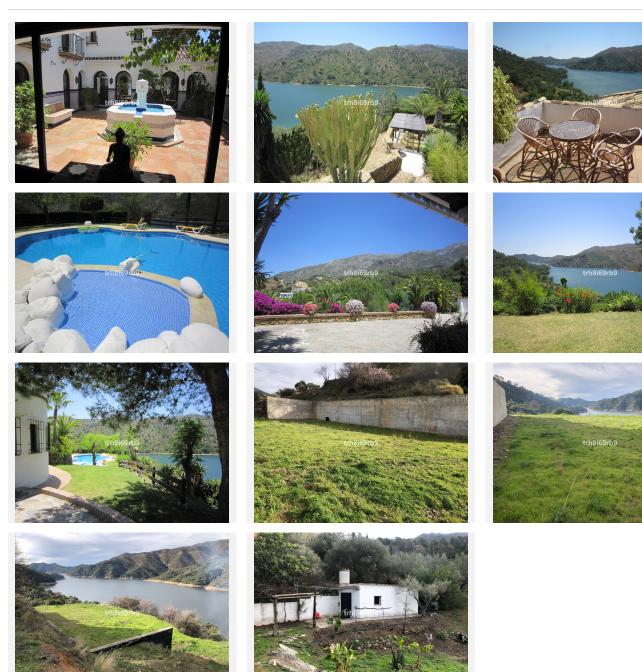

A spectacular 7 bedroom luxury lake side villa situated in a very private location, with spectacular views of the Istan lake from almost every room of the house, with a lovely mountain backdrop.. This truly luxurious Cortijo has more than a touch of film star ambience and is a perfect choice for those who want all the privacy and tranquility of a secluded holiday villa, yet still within a short 15 minute drive from Puerto Banús and Marbella, so is also ideal as a full time family home. In addition to the 6 actual bedrooms, the property also has space for beds in the top of the tower and a fully self contained 1 bed apartment. There are amazing lake views from most rooms of the house.

With beautiful manicured gardens, a stunning large private pool and double garage, the villa is built in traditional Andalucian style around a central courtyard with fountain and tower.

Just 45 minutes from Malaga Airport, this the perfect villa for a perfect Spanish hideaway or could be further developed as a boutique hotel, subject to planning approval, but there is a general willingness within the local planning to department to approve projects which bring employment to the area and promote rural

tourism.

Further details available on request.

Finca – Cortijo, Istán, Costa del Sol. 7 Bedrooms, 4 Bathrooms, Built 469 m<sup>2</sup>, Terrace 394 m<sup>2</sup>, Garden/Plot 39750 m<sup>2</sup>.

Setting : Country.
Orientation : South West.
Condition : Excellent.
Pool : Private.
Climate Control : Air Conditioning, Fireplace.
Views : Mountain, Panoramic, Lake.
Features : Covered Terrace, Fitted Wardrobes, Private Terrace, Guest Apartment, Storage Room, Utility Room, Barbeque, Double Glazing.
Furniture : Optional.
Kitchen : Fully Fitted.
Garden : Private, Landscaped.
Security : Entry Phone.
Parking : Garage, Open, More Than One.
Utilities : Electricity, Drinkable Water.
Category : Resale.