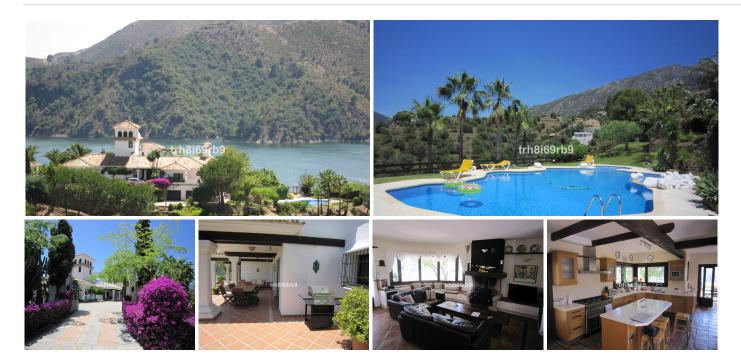

A spectacular 7 bedroom luxury lake side villa situated in a very private location, with spectacular views of the Istan lake from almost every room of the house, with a lovely mountain backdrop.. This truly luxurious Cortijo has more than a touch of film star ambience and is a perfect choice for those who want all the privacy and tranquility of a secluded holiday villa, yet still within a short 15 minute drive from Puerto Banús and Marbella, so is also ideal as a full time family home. In addition to the 6 actual bedrooms, the property also has space for beds in the top of the tower and a fully self contained 1 bed apartment. There are amazing lake views from most rooms of the house.

With beautiful manicured gardens, a stunning large private pool and double garage, the villa is built in traditional Andalucian style around a central courtyard with fountain and tower.

Just 45 minutes from Malaga Airport, this the perfect villa for a perfect Spanish hideaway or could be further developed as a boutique hotel, subject to planning approval, but there is a general willingness within the local planning to department to approve projects which bring employment to the area and promote rural