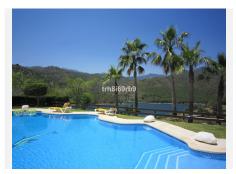

A spectacular 7 bedroom luxury lake side villa situated in a very private location, with spectacular views of the Istan lake from almost every room of the house, with a lovely mountain backdrop.. This truly luxurious Cortijo has more than a touch of film star ambience and is a perfect choice for those who want all the privacy and tranquility of a secluded holiday villa, yet still within a short 15 minute drive from Puerto Banús and Marbella, so is also ideal as a full time family home. In addition to the 6 actual bedrooms, the property also has space for beds in the top of the tower and a fully self contained 1 bed apartment. There are amazing lake views from most rooms of the house.

With beautiful manicured gardens, a stunning large private pool and double garage, the villa is built in traditional Andalucian style around a central courtyard with fountain and tower.

Just 45 minutes from Malaga Airport, this the perfect villa for a perfect Spanish hideaway or could be further developed as a boutique hotel, subject to planning approval, but there is a general willingness within the local planning to department to approve projects which bring employment to the area and promote rural