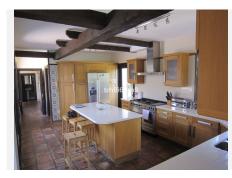

tourism.

Further details available on request.

Finca – Cortijo, Istán, Costa del Sol. 7 Bedrooms, 4 Bathrooms, Built 469 m<sup>2</sup>, Terrace 394 m<sup>2</sup>, Garden/Plot 39750 m<sup>2</sup>.

Setting : Country.
Orientation : South West.
Condition : Excellent.
Pool : Private.
Climate Control : Air Conditioning, Fireplace.
Views : Mountain, Panoramic, Lake.
Features : Covered Terrace, Fitted Wardrobes, Private Terrace, Guest Apartment, Storage Room, Utility Room, Barbeque, Double Glazing.
Furniture : Optional.
Kitchen : Fully Fitted.
Garden : Private, Landscaped.
Security : Entry Phone.
Parking : Garage, Open, More Than One.
Utilities : Electricity, Drinkable Water.
Category : Resale.