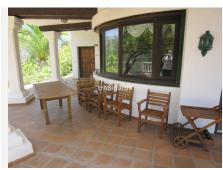

A spectacular 7 bedroom luxury lake side villa situated in a very private location, with spectacular views of the Istan lake from almost every room of the house, with a lovely mountain backdrop.. This truly luxurious Cortijo has more than a touch of film star ambience and is a perfect choice for those who want all the privacy and tranquility of a secluded holiday villa, yet still within a short 15 minute drive from Puerto Banús and Marbella, so is also ideal as a full time family home. In addition to the 6 actual bedrooms, the property also has space for beds in the top of the tower and a fully self contained 1 bed apartment. There are amazing lake views from most rooms of the house.

With beautiful manicured gardens, a stunning large private pool and double garage, the villa is built in traditional Andalucian style around a central courtyard with fountain and tower.

Just 45 minutes from Malaga Airport, this the perfect villa for a perfect Spanish hideaway or could be further developed as a boutique hotel, subject to planning approval, but there is a general willingness within the local planning to department to approve projects which bring employment to the area and promote rural

tourism.

Further details available on request.

Finca – Cortijo, Istán, Costa del Sol. 7 Bedrooms, 4 Bathrooms, Built 469 m<sup>2</sup>, Terrace 394 m<sup>2</sup>, Garden/Plot 39750 m<sup>2</sup>.

Setting : Country.
Orientation : South West.
Condition : Excellent.
Pool : Private.
Climate Control : Air Conditioning, Fireplace.
Views : Mountain, Panoramic, Lake.
Features : Covered Terrace, Fitted Wardrobes, Private Terrace, Guest Apartment, Storage Room, Utility Room, Barbeque, Double Glazing.
Furniture : Optional.
Kitchen : Fully Fitted.
Garden : Private, Landscaped.
Security : Entry Phone.
Parking : Garage, Open, More Than One.
Utilities : Electricity, Drinkable Water.
Category : Resale.