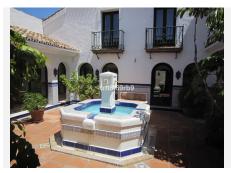

With beautiful manicured gardens, a stunning large private pool and double garage, the villa is built in traditional Andalucian style around a central courtyard with fountain and tower.

Just 45 minutes from Malaga Airport, this the perfect villa for a perfect Spanish hideaway or could be further developed as a boutique hotel, subject to planning approval, but there is a general willingness within the local planning to department to approve projects which bring employment to the area and promote rural

tourism.

Further details available on request.

Finca – Cortijo, Istán, Costa del Sol. 7 Bedrooms, 4 Bathrooms, Built 469 m<sup>2</sup>, Terrace 394 m<sup>2</sup>, Garden/Plot 39750 m<sup>2</sup>.

Setting : Country.
Orientation : South West.
Condition : Excellent.
Pool : Private.
Climate Control : Air Conditioning, Fireplace.
Views : Mountain, Panoramic, Lake.
Features : Covered Terrace, Fitted Wardrobes, Private Terrace, Guest Apartment, Storage Room, Utility Room, Barbeque, Double Glazing.
Furniture : Optional.
Kitchen : Fully Fitted.
Garden : Private, Landscaped.
Security : Entry Phone.
Parking : Garage, Open, More Than One.
Utilities : Electricity, Drinkable Water.
Category : Resale.