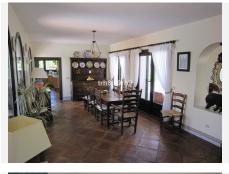

With beautiful manicured gardens, a stunning large private pool and double garage, the villa is built in traditional Andalucian style around a central courtyard with fountain and tower.

Just 45 minutes from Malaga Airport, this the perfect villa for a perfect Spanish hideaway or could be further developed as a boutique hotel, subject to planning approval, but there is a general willingness within the local planning to department to approve projects which bring employment to the area and promote rural

tourism.

Further details available on request.

Finca – Cortijo, Istán, Costa del Sol. 7 Bedrooms, 4 Bathrooms, Built 469 m<sup>2</sup>, Terrace 394 m<sup>2</sup>, Garden/Plot 39750 m<sup>2</sup>.

Setting : Country.
Orientation : South West.
Condition : Excellent.
Pool : Private.
Climate Control : Air Conditioning, Fireplace.
Views : Mountain, Panoramic, Lake.
Features : Covered Terrace, Fitted Wardrobes, Private Terrace, Guest Apartment, Storage Room, Utility Room, Barbeque, Double Glazing.
Furniture : Optional.
Kitchen : Fully Fitted.
Garden : Private, Landscaped.
Security : Entry Phone.
Parking : Garage, Open, More Than One.
Utilities : Electricity, Drinkable Water.
Category : Resale.