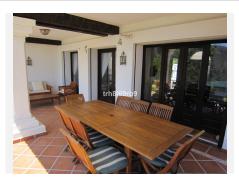

tourism.

Further details available on request.

Finca – Cortijo, Istán, Costa del Sol. 7 Bedrooms, 4 Bathrooms, Built 469 m<sup>2</sup>, Terrace 394 m<sup>2</sup>, Garden/Plot 39750 m<sup>2</sup>.

Setting : Country.
Orientation : South West.
Condition : Excellent.
Pool : Private.
Climate Control : Air Conditioning, Fireplace.
Views : Mountain, Panoramic, Lake.
Features : Covered Terrace, Fitted Wardrobes, Private Terrace, Guest Apartment, Storage Room, Utility Room, Barbeque, Double Glazing.
Furniture : Optional.
Kitchen : Fully Fitted.
Garden : Private, Landscaped.
Security : Entry Phone.
Parking : Garage, Open, More Than One.
Utilities : Electricity, Drinkable Water.
Category : Resale.