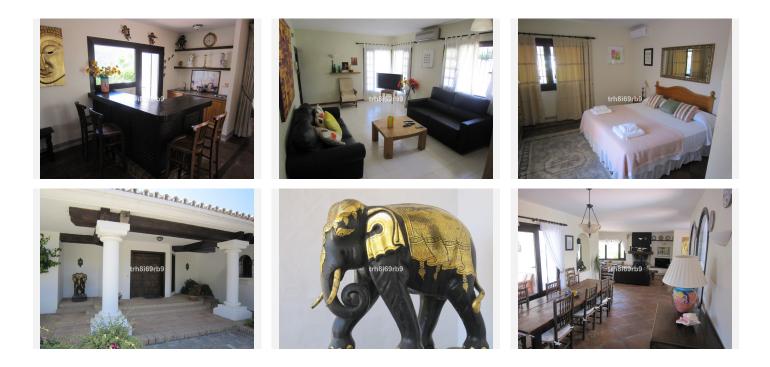

A spectacular 7 bedroom luxury lake side villa situated in a very private location, with spectacular views of the Istan lake from almost every room of the house, with a lovely mountain backdrop.. This truly luxurious Cortijo has more than a touch of film star ambience and is a perfect choice for those who want all the privacy and tranquility of a secluded holiday villa, yet still within a short 15 minute drive from Puerto Banús and Marbella, so is also ideal as a full time family home. In addition to the 6 actual bedrooms, the property also has space for beds in the top of the tower and a fully self contained 1 bed apartment. There are amazing lake views from most rooms of the house.

With beautiful manicured gardens, a stunning large private pool and double garage, the villa is built in traditional Andalucian style around a central courtyard with fountain and tower.

Just 45 minutes from Malaga Airport, this the perfect villa for a perfect Spanish hideaway or could be further developed as a boutique hotel, subject to planning approval, but there is a general willingness within the local planning to department to approve projects which bring employment to the area and promote rural