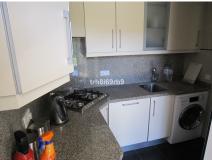

tourism.

Further details available on request.

Finca – Cortijo, Istán, Costa del Sol. 7 Bedrooms, 4 Bathrooms, Built 469 m<sup>2</sup>, Terrace 394 m<sup>2</sup>, Garden/Plot 39750 m<sup>2</sup>.

Setting : Country.
Orientation : South West.
Condition : Excellent.
Pool : Private.
Climate Control : Air Conditioning, Fireplace.
Views : Mountain, Panoramic, Lake.
Features : Covered Terrace, Fitted Wardrobes, Private Terrace, Guest Apartment, Storage Room, Utility Room, Barbeque, Double Glazing.
Furniture : Optional.
Kitchen : Fully Fitted.
Garden : Private, Landscaped.
Security : Entry Phone.
Parking : Garage, Open, More Than One.
Utilities : Electricity, Drinkable Water.
Category : Resale.