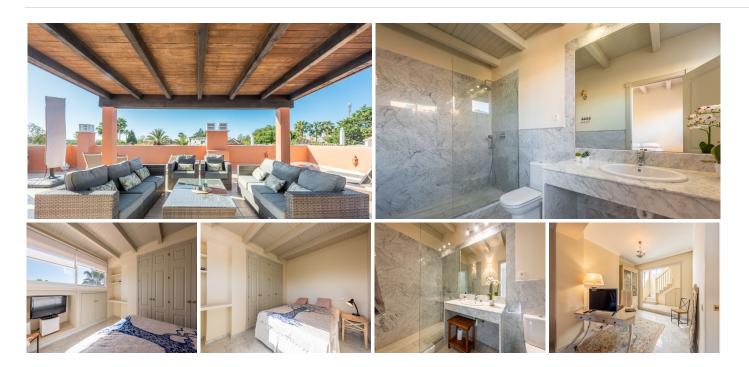

## PENTHOUSE DUPLEX 5 BEDROOMS 6 BATHROOMS IN GUADALMINA BAJA

Guadalmina Baja

REF# BEMR4671976 €1,095,000

| BEDS | BATHS | BUILT  | TERRACE |
|------|-------|--------|---------|
| 5    | 6     | 278 m² | 138 m²  |

Welcome to the largest luxury apartment in Alhambra del Golf. A unique property with 5 bedrooms and 6 bathrooms for the large family. A lot of space with its 278 square meters built and 138 square meters of terraces, this penthouse has the best the Costa del Sol has to offer. With large terraces and beautiful views of the surrounding green areas and palm trees, this is a wonderful oasis with only a 10 minute walk to the beach, and all amenities are a stone's throw away.