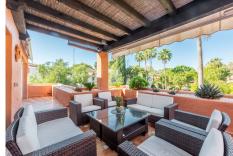

Welcome to the largest luxury apartment in Alhambra del Golf. A unique property with 5 bedrooms and 6 bathrooms for the large family. A lot of space with its 278 square meters built and 138 square meters of terraces, this penthouse has the best the Costa del Sol has to offer. With large terraces and beautiful views of the surrounding green areas and palm trees, this is a wonderful oasis with only a 10 minute walk to the beach, and all amenities are a stone's throw away.