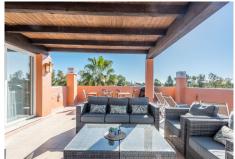

Welcome to the largest luxury apartment in Alhambra del Golf. A unique property with 5 bedrooms and 6 bathrooms for the large family. A lot of space with its 278 square meters built and 138 square meters of terraces, this penthouse has the best the Costa del Sol has to offer. With large terraces and beautiful views of the surrounding green areas and palm trees, this is a wonderful oasis with only a 10 minute walk to the beach, and all amenities are a stone's throw away.