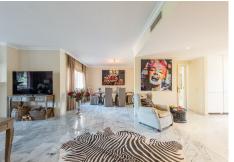

## PENTHOUSE DUPLEX 5 BEDROOMS 6 BATHROOMS IN GUADALMINA BAJA

Guadalmina Baja

REF# BEMR4671976 €1,095,000

| BEDS | BATHS | BUILT  | TERRACE |
|------|-------|--------|---------|
| 5    | 6     | 278 m² | 138 m²  |

Welcome to the largest luxury apartment in Alhambra del Golf. A unique property with 5 bedrooms and 6 bathrooms for the large family. A lot of space with its 278 square meters built and 138 square meters of terraces, this penthouse has the best the Costa del Sol has to offer. With large terraces and beautiful views of the surrounding green areas and palm trees, this is a wonderful oasis with only a 10 minute walk to the beach, and all amenities are a stone's throw away.