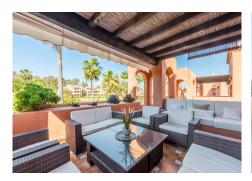

Welcome to the largest luxury apartment in Alhambra del Golf. A unique property with 5 bedrooms and 6 bathrooms for the large family. A lot of space with its 278 square meters built and 138 square meters of terraces, this penthouse has the best the Costa del Sol has to offer. With large terraces and beautiful views of the surrounding green areas and palm trees, this is a wonderful oasis with only a 10 minute walk to the beach, and all amenities are a stone's throw away.