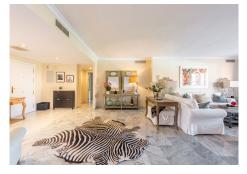

## PENTHOUSE DUPLEX 5 BEDROOMS 6 BATHROOMS IN GUADALMINA BAJA

Guadalmina Baja

REF# BEMR4671976 €1,095,000

| BEDS | BATHS | BUILT  | TERRACE |
|------|-------|--------|---------|
| 5    | 6     | 278 m² | 138 m²  |

Welcome to the largest luxury apartment in Alhambra del Golf. A unique property with 5 bedrooms and 6 bathrooms for the large family. A lot of space with its 278 square meters built and 138 square meters of terraces, this penthouse has the best the Costa del Sol has to offer. With large terraces and beautiful views of the surrounding green areas and palm trees, this is a wonderful oasis with only a 10 minute walk to the beach, and all amenities are a stone's throw away.