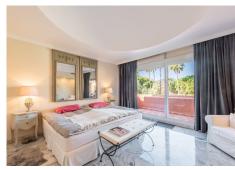

## PENTHOUSE DUPLEX 5 BEDROOMS 6 BATHROOMS IN GUADALMINA BAJA

Guadalmina Baja

REF# BEMR4671976 €1,095,000

| BEDS | BATHS | BUILT  | TERRACE |
|------|-------|--------|---------|
| 5    | 6     | 278 m² | 138 m²  |

Welcome to the largest luxury apartment in Alhambra del Golf. A unique property with 5 bedrooms and 6 bathrooms for the large family. A lot of space with its 278 square meters built and 138 square meters of terraces, this penthouse has the best the Costa del Sol has to offer. With large terraces and beautiful views of the surrounding green areas and palm trees, this is a wonderful oasis with only a 10 minute walk to the beach, and all amenities are a stone's throw away.