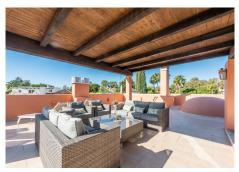

Welcome to the largest luxury apartment in Alhambra del Golf. A unique property with 5 bedrooms and 6 bathrooms for the large family. A lot of space with its 278 square meters built and 138 square meters of terraces, this penthouse has the best the Costa del Sol has to offer. With large terraces and beautiful views of the surrounding green areas and palm trees, this is a wonderful oasis with only a 10 minute walk to the beach, and all amenities are a stone's throw away.