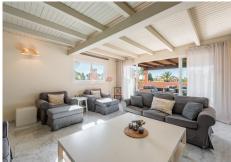

Welcome to the largest luxury apartment in Alhambra del Golf. A unique property with 5 bedrooms and 6 bathrooms for the large family. A lot of space with its 278 square meters built and 138 square meters of terraces, this penthouse has the best the Costa del Sol has to offer. With large terraces and beautiful views of the surrounding green areas and palm trees, this is a wonderful oasis with only a 10 minute walk to the beach, and all amenities are a stone's throw away.