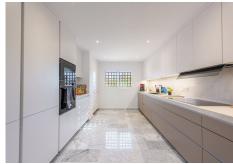

## PENTHOUSE DUPLEX 5 BEDROOMS 6 BATHROOMS IN GUADALMINA BAJA

Guadalmina Baja

REF# BEMR4671976 €1,095,000

| BEDS | BATHS | BUILT  | TERRACE |
|------|-------|--------|---------|
| 5    | 6     | 278 m² | 138 m²  |

Welcome to the largest luxury apartment in Alhambra del Golf. A unique property with 5 bedrooms and 6 bathrooms for the large family. A lot of space with its 278 square meters built and 138 square meters of terraces, this penthouse has the best the Costa del Sol has to offer. With large terraces and beautiful views of the surrounding green areas and palm trees, this is a wonderful oasis with only a 10 minute walk to the beach, and all amenities are a stone's throw away.