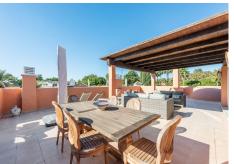

Welcome to the largest luxury apartment in Alhambra del Golf. A unique property with 5 bedrooms and 6 bathrooms for the large family. A lot of space with its 278 square meters built and 138 square meters of terraces, this penthouse has the best the Costa del Sol has to offer. With large terraces and beautiful views of the surrounding green areas and palm trees, this is a wonderful oasis with only a 10 minute walk to the beach, and all amenities are a stone's throw away.