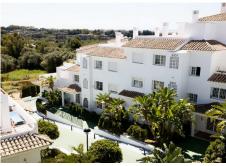

# PENTHOUSE DUPLEX 3 BEDROOMS 2 BATHROOMS IN RIO REAL

Rio Real

REF# BEMR4671985 €365,000

| BEDS | BATHS | BUILT  |
|------|-------|--------|
| 3    | 2     | 133 m² |

Discover this magnificent duplex penthouse in Lomas de Río Real, Marbella! This charming 133 m² duplex is available for purchase and features an exceptional layout including a spacious living-dining room, equipped kitchen, laundry room, 3 bedrooms, 2 bathrooms, and several terraces. Equipped with furnished kitchen, built-in wardrobes, air conditioning, and fireplace, this home offers comfort and style. Located in a privileged location, in the vicinity of prestigious golf courses such as Río Real Golf, and just minutes from the beach and the center of Marbella, this duplex offers the best of both worlds. Additionally, the urbanization has a beautiful garden and a communal pool, perfect for enjoying the sun and relaxing in an exclusive environment. Don't miss this unique opportunity to acquire a property in one of Marbella's most select areas.

## **BROMLEY ESTATES**

Marbella

Setting: Frontline Golf, Close To Golf, Close To Sea, Urbanisation.

Orientation : South. Condition : Excellent. Pool : Communal.

Climate Control: Air Conditioning, Fireplace.

Views : Golf, Panoramic.

Features: Lift, Fitted Wardrobes, Private Terrace, Marble Flooring.

Furniture: Not Furnished. Kitchen: Partially Fitted. Garden: Communal. Parking: Underground.

Utilities: Electricity, Drinkable Water, Telephone.