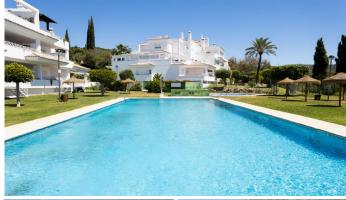

# PENTHOUSE DUPLEX 3 BEDROOMS 2 BATHROOMS IN RIO REAL

Rio Real

REF# BEMR4671985 €365,000

| BEDS | BATHS | BUILT  |
|------|-------|--------|
| 3    | 2     | 133 m² |

Discover this magnificent duplex penthouse in Lomas de Río Real, Marbella! This charming 133 m² duplex is available for purchase and features an exceptional layout including a spacious living-dining room, equipped kitchen, laundry room, 3 bedrooms, 2 bathrooms, and several terraces. Equipped with furnished kitchen, built-in wardrobes, air conditioning, and fireplace, this home offers comfort and style. Located in a privileged location, in the vicinity of prestigious golf courses such as Río Real Golf, and just minutes from the beach and the center of Marbella, this duplex offers the best of both worlds. Additionally, the urbanization has a beautiful garden and a communal pool, perfect for enjoying the sun and relaxing in an exclusive environment. Don't miss this unique opportunity to acquire a property in one of Marbella's most select areas.

Penthouse Duplex, Río Real, Costa del Sol. 3 Bedrooms, 2 Bathrooms, Built 133 m<sup>2</sup>.

## **BROMLEY ESTATES**

Marbella

Setting: Frontline Golf, Close To Golf, Close To Sea, Urbanisation.

Orientation : South. Condition : Excellent. Pool : Communal.

Climate Control: Air Conditioning, Fireplace.