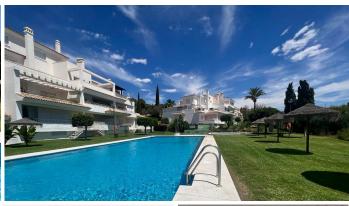

# PENTHOUSE DUPLEX 3 BEDROOMS 2 BATHROOMS IN RIO REAL

Rio Real

REF# BEMR4671985 €365,000

| BEDS | BATHS | BUILT  |
|------|-------|--------|
| 3    | 2     | 133 m² |

Discover this magnificent duplex penthouse in Lomas de Río Real, Marbella! This charming 133 m² duplex is available for purchase and features an exceptional layout including a spacious living-dining room, equipped kitchen, laundry room, 3 bedrooms, 2 bathrooms, and several terraces. Equipped with furnished kitchen, built-in wardrobes, air conditioning, and fireplace, this home offers comfort and style. Located in a privileged location, in the vicinity of prestigious golf courses such as Río Real Golf, and just minutes from the beach and the center of Marbella, this duplex offers the best of both worlds. Additionally, the urbanization has a beautiful garden and a communal pool, perfect for enjoying the sun and relaxing in an exclusive environment. Don't miss this unique opportunity to acquire a property in one of Marbella's most select areas.

Penthouse Duplex, Río Real, Costa del Sol. 3 Bedrooms, 2 Bathrooms, Built 133 m<sup>2</sup>.

## **BROMLEY ESTATES**

Marbella

Setting: Frontline Golf, Close To Golf, Close To Sea, Urbanisation.

Orientation : South. Condition : Excellent. Pool : Communal.

Climate Control: Air Conditioning, Fireplace.