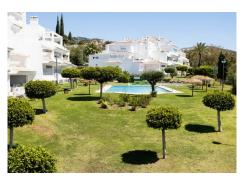

# PENTHOUSE DUPLEX 3 BEDROOMS 2 BATHROOMS IN RIO REAL

Rio Real

REF# BEMR4671985 €365,000

| BEDS | BATHS | BUILT  |
|------|-------|--------|
| 3    | 2     | 133 m² |

Discover this magnificent duplex penthouse in Lomas de Río Real, Marbella! This charming 133 m² duplex is available for purchase and features an exceptional layout including a spacious living-dining room, equipped kitchen, laundry room, 3 bedrooms, 2 bathrooms, and several terraces. Equipped with furnished kitchen, built-in wardrobes, air conditioning, and fireplace, this home offers comfort and style. Located in a privileged location, in the vicinity of prestigious golf courses such as Río Real Golf, and just minutes from the beach and the center of Marbella, this duplex offers the best of both worlds. Additionally, the urbanization has a beautiful garden and a communal pool, perfect for enjoying the sun and relaxing in an exclusive environment. Don't miss this unique opportunity to acquire a property in one of Marbella's most select areas.

## **BROMLEY ESTATES**

Marbella

Setting: Frontline Golf, Close To Golf, Close To Sea, Urbanisation.

Orientation : South. Condition : Excellent. Pool : Communal.

Climate Control: Air Conditioning, Fireplace.

Views : Golf, Panoramic.

Features: Lift, Fitted Wardrobes, Private Terrace, Marble Flooring.

Furniture: Not Furnished. Kitchen: Partially Fitted. Garden: Communal. Parking: Underground.

Utilities: Electricity, Drinkable Water, Telephone.