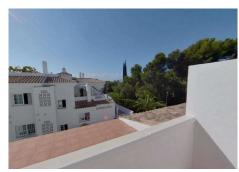

# PENTHOUSE DUPLEX 3 BEDROOMS 2 BATHROOMS IN RIO REAL

Rio Real

REF# BEMR4671985 €365,000

| BEDS | BATHS | BUILT  |
|------|-------|--------|
| 3    | 2     | 133 m² |

Discover this magnificent duplex penthouse in Lomas de Río Real, Marbella! This charming 133 m² duplex is available for purchase and features an exceptional layout including a spacious living-dining room, equipped kitchen, laundry room, 3 bedrooms, 2 bathrooms, and several terraces. Equipped with furnished kitchen, built-in wardrobes, air conditioning, and fireplace, this home offers comfort and style. Located in a privileged location, in the vicinity of prestigious golf courses such as Río Real Golf, and just minutes from the beach and the center of Marbella, this duplex offers the best of both worlds. Additionally, the urbanization has a beautiful garden and a communal pool, perfect for enjoying the sun and relaxing in an exclusive environment. Don't miss this unique opportunity to acquire a property in one of Marbella's most select areas.

Views : Golf, Panoramic.

Features: Lift, Fitted Wardrobes, Private Terrace, Marble Flooring.

Furniture: Not Furnished. Kitchen: Partially Fitted. Garden: Communal. Parking: Underground.

Utilities: Electricity, Drinkable Water, Telephone.