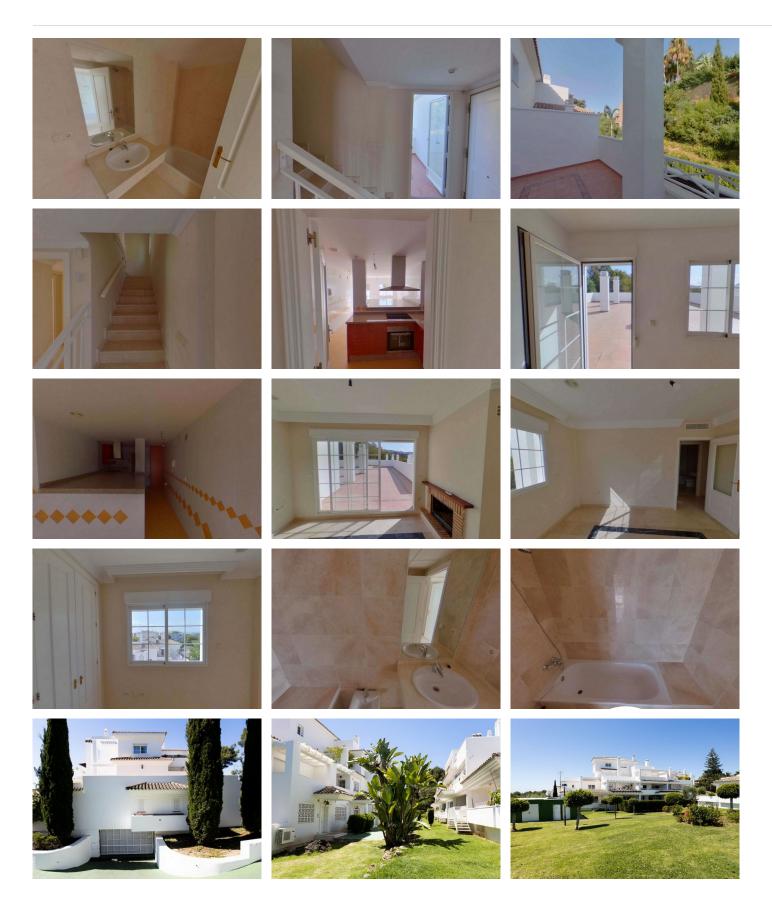

# PENTHOUSE DUPLEX 3 BEDROOMS 2 BATHROOMS IN RIO REAL

Rio Real

REF# BEMR4671985 €365,000

| BEDS | BATHS | BUILT  |
|------|-------|--------|
| 3    | 2     | 133 m² |

Discover this magnificent duplex penthouse in Lomas de Río Real, Marbella! This charming 133 m² duplex is available for purchase and features an exceptional layout including a spacious living-dining room, equipped kitchen, laundry room, 3 bedrooms, 2 bathrooms, and several terraces. Equipped with furnished kitchen, built-in wardrobes, air conditioning, and fireplace, this home offers comfort and style. Located in a privileged location, in the vicinity of prestigious golf courses such as Río Real Golf, and just minutes from the beach and the center of Marbella, this duplex offers the best of both worlds. Additionally, the urbanization has a beautiful garden and a communal pool, perfect for enjoying the sun and relaxing in an exclusive environment. Don't miss this unique opportunity to acquire a property in one of Marbella's most select areas.

Penthouse Duplex, Río Real, Costa del Sol. 3 Bedrooms, 2 Bathrooms, Built 133 m<sup>2</sup>.