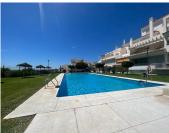

# PENTHOUSE DUPLEX 3 BEDROOMS 2 BATHROOMS IN RIO REAL

Rio Real

REF# BEMR4671985 €365,000

| BEDS | BATHS | BUILT  |
|------|-------|--------|
| 3    | 2     | 133 m² |

Discover this magnificent duplex penthouse in Lomas de Río Real, Marbella! This charming 133 m² duplex is available for purchase and features an exceptional layout including a spacious living-dining room, equipped kitchen, laundry room, 3 bedrooms, 2 bathrooms, and several terraces. Equipped with furnished kitchen, built-in wardrobes, air conditioning, and fireplace, this home offers comfort and style. Located in a privileged location, in the vicinity of prestigious golf courses such as Río Real Golf, and just minutes from the beach and the center of Marbella, this duplex offers the best of both worlds. Additionally, the urbanization has a beautiful garden and a communal pool, perfect for enjoying the sun and relaxing in an exclusive environment. Don't miss this unique opportunity to acquire a property in one of Marbella's most select areas.

Penthouse Duplex, Río Real, Costa del Sol. 3 Bedrooms, 2 Bathrooms, Built 133 m<sup>2</sup>.

## **BROMLEY ESTATES**

Marbella

Setting: Frontline Golf, Close To Golf, Close To Sea, Urbanisation.

Orientation : South. Condition : Excellent. Pool : Communal.

Climate Control: Air Conditioning, Fireplace.