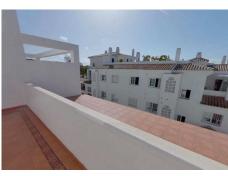

# PENTHOUSE DUPLEX 3 BEDROOMS 2 BATHROOMS IN RIO REAL

Rio Real

REF# BEMR4671985 €365,000

| BEDS | BATHS | BUILT  |
|------|-------|--------|
| 3    | 2     | 133 m² |

Discover this magnificent duplex penthouse in Lomas de Río Real, Marbella! This charming 133 m² duplex is available for purchase and features an exceptional layout including a spacious living-dining room, equipped kitchen, laundry room, 3 bedrooms, 2 bathrooms, and several terraces. Equipped with furnished kitchen, built-in wardrobes, air conditioning, and fireplace, this home offers comfort and style. Located in a privileged location, in the vicinity of prestigious golf courses such as Río Real Golf, and just minutes from the beach and the center of Marbella, this duplex offers the best of both worlds. Additionally, the urbanization has a beautiful garden and a communal pool, perfect for enjoying the sun and relaxing in an exclusive environment. Don't miss this unique opportunity to acquire a property in one of Marbella's most select areas.

Views : Golf, Panoramic.

Features: Lift, Fitted Wardrobes, Private Terrace, Marble Flooring.

Furniture: Not Furnished. Kitchen: Partially Fitted. Garden: Communal. Parking: Underground.

Utilities: Electricity, Drinkable Water, Telephone.