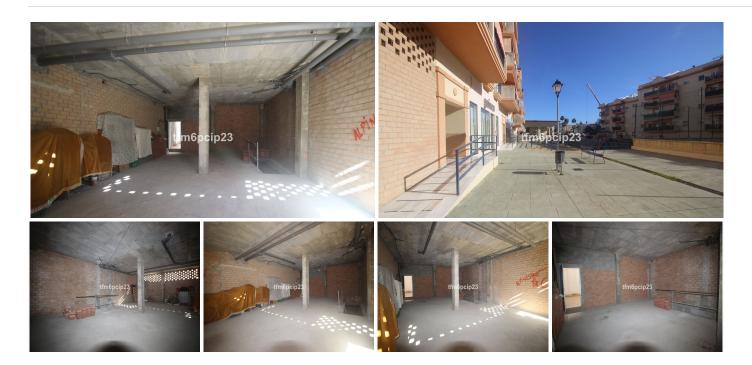

## COMMERCIAL PREMISES BEDROOMS BATHROOMS IN ESTEPONA

Stepona

REF# BEMR4672786 €240,000

BEDS BATHS BUILT

191 m<sup>2</sup>

COMMERCIAL PREMISES HUERTA NUEVA ESTEPONA

- \* Large premises distributed over two floors. The ground floor with access from the street has 76m2 from which there is access by a staircase to the basement with an area of ??115m2. It also has the exclusive right to use the community patio.
- \* It is located a few steps from the Church El Carmen and the park. The area has a high density of resident population and great commercial activity. The seafront and promenada is just a 5-minute walk away.

Commercial Premises, Estepona, Costa del Sol. Built 191 m².