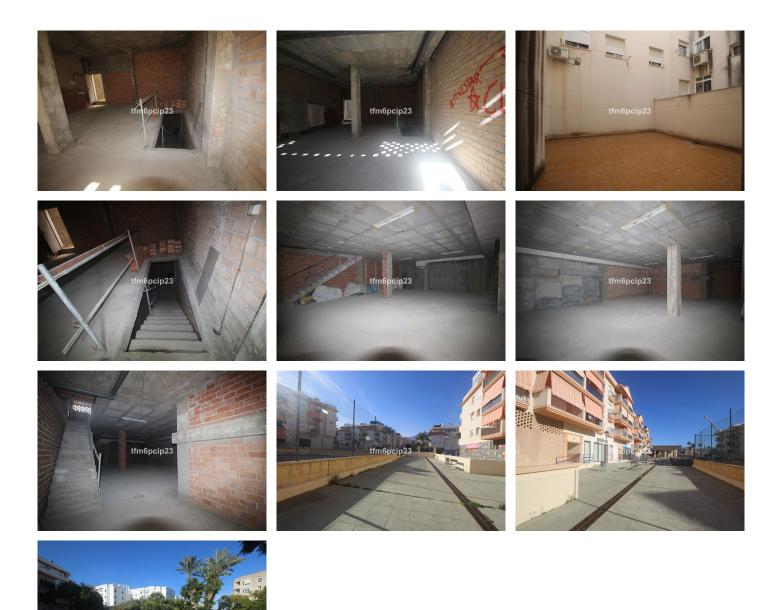

## COMMERCIAL PREMISES BEDROOMS BATHROOMS IN ESTEPONA

Stepona

REF# BEMR4672786 €240,000

BEDS BATHS BUILT

191 m<sup>2</sup>

COMMERCIAL PREMISES HUERTA NUEVA ESTEPONA

- \* Large premises distributed over two floors. The ground floor with access from the street has 76m2 from which there is access by a staircase to the basement with an area of ??115m2. It also has the exclusive right to use the community patio.
- \* It is located a few steps from the Church El Carmen and the park. The area has a high density of resident population and great commercial activity. The seafront and promenada is just a 5-minute walk away.

Commercial Premises, Estepona, Costa del Sol. Built 191 m².