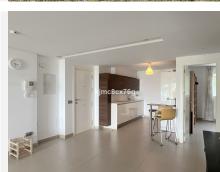

Ground floor apartment with 110 sqm, with terrace and private garden connected to the communal garden, from where you can enjoy the sunlight and tranquility throughout the day. South facing.

The modernist style flat, with an equipped kitchen and a separate laundry room, is connected with the hall of the flat and the living-dining room of the flat. The living room has a large window through which natural light enters throughout the day, and when we go out we access the terrace of the flat and the garden. As it is joined to the community garden, it is very spacious and the view is more open until you can see the Mediterranean Sea.