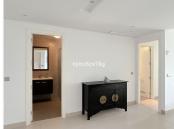

Ground floor apartment with 110 sqm, with terrace and private garden connected to the communal garden, from where you can enjoy the sunlight and tranquility throughout the day. South facing.

The modernist style flat, with an equipped kitchen and a separate laundry room, is connected with the hall of the flat and the living-dining room of the flat. The living room has a large window through which natural light enters throughout the day, and when we go out we access the terrace of the flat and the garden. As it is joined to the community garden, it is very spacious and the view is more open until you can see the Mediterranean Sea.

### **BROMLEY ESTATES**

Marbella

It also has 2 good bedrooms with built-in wardrobes and 2 complete bathrooms.

The property has as an inseparable numbered annex a parking space.

The urbanization is of modernist style of the year 2011, totally closed, has 2 swimming pools, garden areas, security cameras etc..