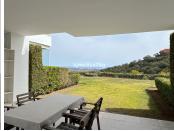

Ground floor apartment with 110 sqm, with terrace and private garden connected to the communal garden, from where you can enjoy the sunlight and tranquility throughout the day. South facing.

The modernist style flat, with an equipped kitchen and a separate laundry room, is connected with the hall of the flat and the living-dining room of the flat. The living room has a large window through which natural light enters throughout the day, and when we go out we access the terrace of the flat and the garden. As it is joined to the community garden, it is very spacious and the view is more open until you can see the Mediterranean Sea.