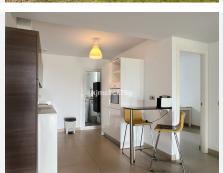

Ground floor apartment with 110 sqm, with terrace and private garden connected to the communal garden, from where you can enjoy the sunlight and tranquility throughout the day. South facing.

The modernist style flat, with an equipped kitchen and a separate laundry room, is connected with the hall of the flat and the living-dining room of the flat. The living room has a large window through which natural light enters throughout the day, and when we go out we access the terrace of the flat and the garden. As it is joined to the community garden, it is very spacious and the view is more open until you can see the Mediterranean Sea.