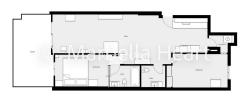

Ground floor apartment with 110 sqm, with terrace and private garden connected to the communal garden, from where you can enjoy the sunlight and tranquility throughout the day. South facing.

The modernist style flat, with an equipped kitchen and a separate laundry room, is connected with the hall of the flat and the living-dining room of the flat. The living room has a large window through which natural light enters throughout the day, and when we go out we access the terrace of the flat and the garden. As it is joined to the community garden, it is very spacious and the view is more open until you can see the Mediterranean Sea.

### **BROMLEY ESTATES**

Marbella

It also has 2 good bedrooms with built-in wardrobes and 2 complete bathrooms.

The property has as an inseparable numbered annex a parking space.

The urbanization is of modernist style of the year 2011, totally closed, has 2 swimming pools, garden areas, security cameras etc..