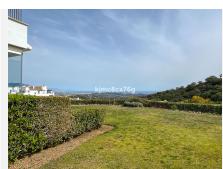

Ground floor apartment with 110 sqm, with terrace and private garden connected to the communal garden, from where you can enjoy the sunlight and tranquility throughout the day. South facing.

The modernist style flat, with an equipped kitchen and a separate laundry room, is connected with the hall of the flat and the living-dining room of the flat. The living room has a large window through which natural light enters throughout the day, and when we go out we access the terrace of the flat and the garden. As it is joined to the community garden, it is very spacious and the view is more open until you can see the Mediterranean Sea.