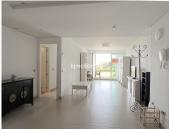

Ground floor apartment with 110 sqm, with terrace and private garden connected to the communal garden, from where you can enjoy the sunlight and tranquility throughout the day. South facing.

The modernist style flat, with an equipped kitchen and a separate laundry room, is connected with the hall of the flat and the living-dining room of the flat. The living room has a large window through which natural light enters throughout the day, and when we go out we access the terrace of the flat and the garden. As it is joined to the community garden, it is very spacious and the view is more open until you can see the Mediterranean Sea.