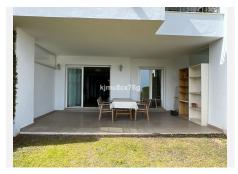

Ground floor apartment with 110 sqm, with terrace and private garden connected to the communal garden, from where you can enjoy the sunlight and tranquility throughout the day. South facing.

The modernist style flat, with an equipped kitchen and a separate laundry room, is connected with the hall of the flat and the living-dining room of the flat. The living room has a large window through which natural light enters throughout the day, and when we go out we access the terrace of the flat and the garden. As it is joined to the community garden, it is very spacious and the view is more open until you can see the Mediterranean Sea.