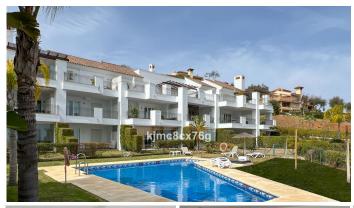

#### FOR SALE; FABULOUS FLAT WITH PANORAMIC VIEWS AND GARDEN IN LA MAIRENA.

Located in the prestigious urbanization of La Mairena, between the German international school and the golf course El Soto de Marbella Club.

Ground floor apartment with 110 sqm, with terrace and private garden connected to the communal garden, from where you can enjoy the sunlight and tranquility throughout the day. South facing.

The modernist style flat, with an equipped kitchen and a separate laundry room, is connected with the hall of the flat and the living-dining room of the flat. The living room has a large window through which natural light enters throughout the day, and when we go out we access the terrace of the flat and the garden. As it is joined to the community garden, it is very spacious and the view is more open until you can see the Mediterranean Sea.

### **BROMLEY ESTATES**

Marbella

It also has 2 good bedrooms with built-in wardrobes and 2 complete bathrooms.

The property has as an inseparable numbered annex a parking space.

The urbanization is of modernist style of the year 2011, totally closed, has 2 swimming pools, garden areas, security cameras etc..