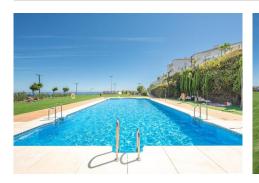

## Manilva

REF# BEMR4672963 €229,500

| BEDS | BATHS | BUILT | TERRACE |
|------|-------|-------|---------|
| 3    | 2     | 90 m² | 10 m²   |

This beautiful apartment (finished in 2022) is located in a residential complex with beautiful common areas, outdoor swimming pool, beautiful gardens with pads, sports facilities and a social club, BBQ area in a beautiful enclave on the Costa del Sol. It has 3 bedrooms, a fully fitted and equipped kitchen, 2 fully equipped bathrooms, a terrace with breathtaking seaviews and outdoor parking included in the price.