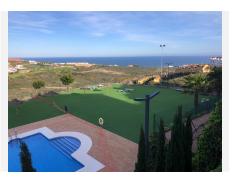

## Manilva

REF# BEMR4672963 €229,500

| BEDS | BATHS | BUILT | TERRACE |
|------|-------|-------|---------|
| 3    | 2     | 90 m² | 10 m²   |

This beautiful apartment (finished in 2022) is located in a residential complex with beautiful common areas, outdoor swimming pool, beautiful gardens with pads, sports facilities and a social club, BBQ area in a beautiful enclave on the Costa del Sol. It has 3 bedrooms, a fully fitted and equipped kitchen, 2 fully equipped bathrooms, a terrace with breathtaking seaviews and outdoor parking included in the price.

This apartment in a typical "Pueblo Style Complex" is located in an elevated area in Estepona West (Manilva Costa) allowing breathtaking sea views and panoramic mountain views. This apartment is very comfortable, ample, and bright and finished with top quality materials and technology, including fully furnished and equipped kitchens, an intelligent home system, fitted bathrooms and installed aircon hot and cold.

The urbanization Small Oasis is just 10 minutes from the historic center of Estepona, 20 minutes from Puerto Banús (Marbella) and Gibraltar airport and less than 1 hour from Malaga airport.

Call us today to visit this beautiful apartment!