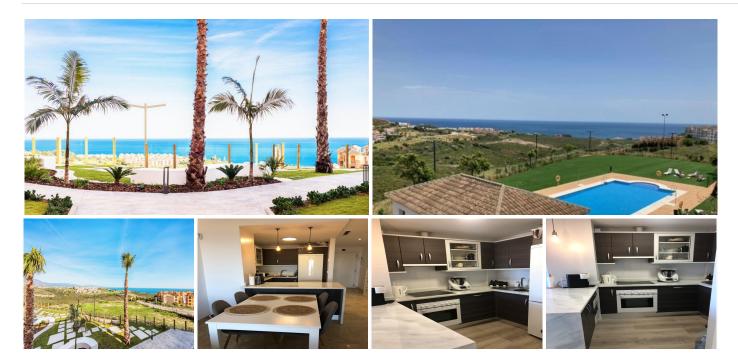

## Manilva

REF# BEMR4672963 €229,500

| BEDS | BATHS | BUILT | TERRACE |
|------|-------|-------|---------|
| 3    | 2     | 90 m² | 10 m²   |

This beautiful apartment (finished in 2022) is located in a residential complex with beautiful common areas, outdoor swimming pool, beautiful gardens with pads, sports facilities and a social club, BBQ area in a beautiful enclave on the Costa del Sol. It has 3 bedrooms, a fully fitted and equipped kitchen, 2 fully equipped bathrooms, a terrace with breathtaking seaviews and outdoor parking included in the price.

This apartment in a typical "Pueblo Style Complex" is located in an elevated area in Estepona West (Manilva Costa) allowing breathtaking sea views and panoramic mountain views. This apartment is very comfortable, ample, and bright and finished with top quality materials and technology, including fully furnished and equipped kitchens, an intelligent home system, fitted bathrooms and installed aircon hot and cold.

Since this apartment is the ONLY 3 bedroom located on the FIRST LINE, this is obviously the most wanted prime location in the entire complex. It is less than 1.5 km from the beach so perfect on foot or by (electric?)