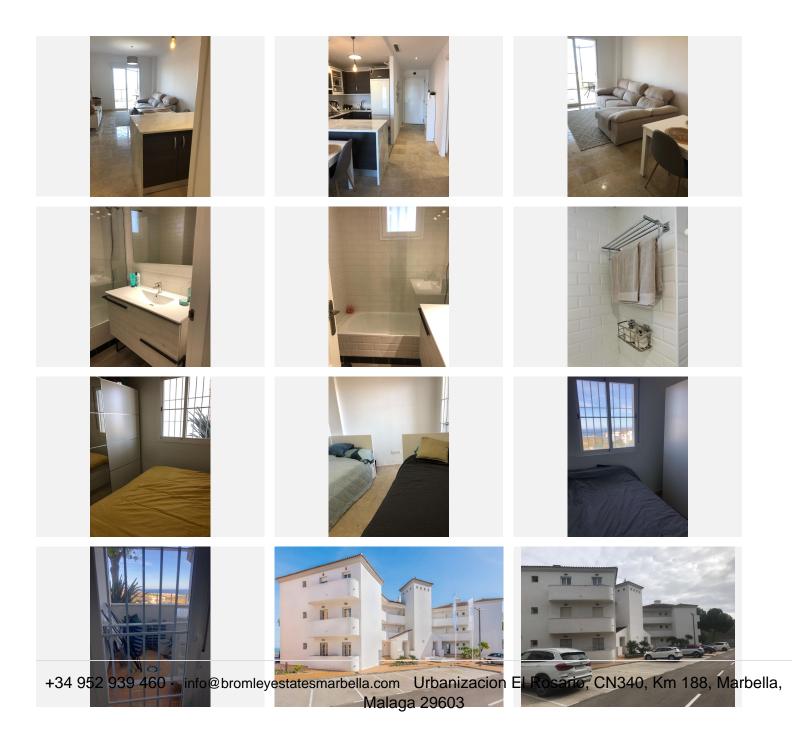

## Manilva

REF# BEMR4672963 €229,500

| BEDS | BATHS | BUILT | TERRACE |
|------|-------|-------|---------|
| 3    | 2     | 90 m² | 10 m²   |

This beautiful apartment (finished in 2022) is located in a residential complex with beautiful common areas, outdoor swimming pool, beautiful gardens with pads, sports facilities and a social club, BBQ area in a beautiful enclave on the Costa del Sol. It has 3 bedrooms, a fully fitted and equipped kitchen, 2 fully equipped bathrooms, a terrace with breathtaking seaviews and outdoor parking included in the price.

This apartment in a typical "Pueblo Style Complex" is located in an elevated area in Estepona West (Manilva Costa) allowing breathtaking sea views and panoramic mountain views. This apartment is very comfortable, ample, and bright and finished with top quality materials and technology, including fully furnished and equipped kitchens, an intelligent home system, fitted bathrooms and installed aircon hot and cold.