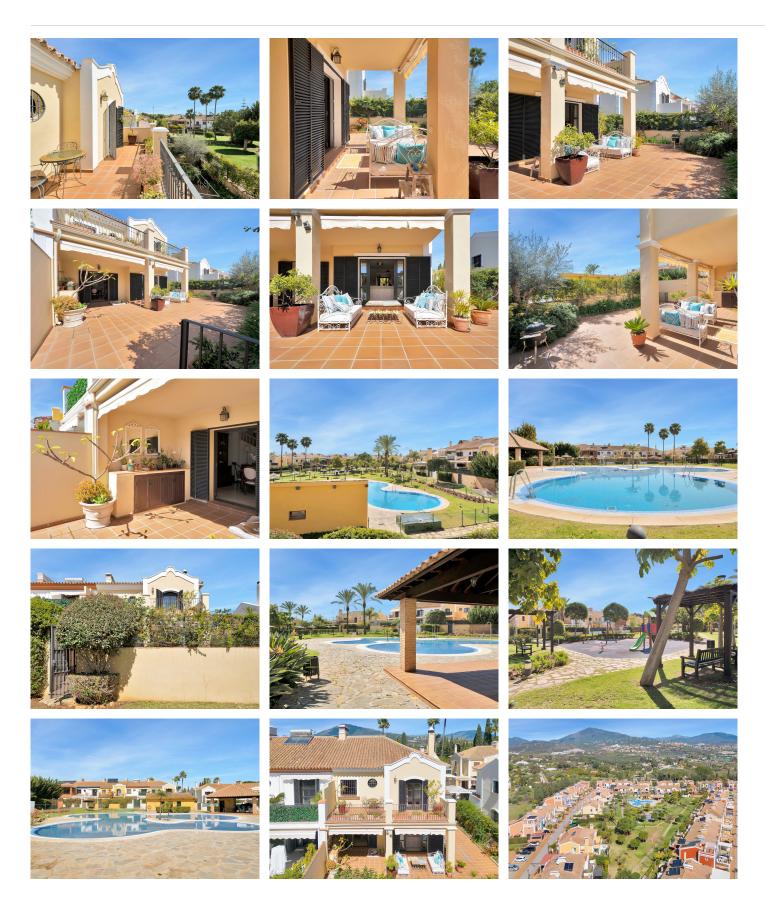

Located in an exclusive gated community, this spacious corner townhouse offers a luxury lifestyle in a peaceful and secure environment.

With a living area of 204 m2 distributed over two floors, this property has four bedrooms and three bathrooms, perfect for families looking for comfort and space.

On the ground floor, there is a cosy bedroom with en-suite bathroom, ideal for visitors or those who prefer privacy. The first floor houses two spacious bedrooms, each with their own bathroom, while a third bedroom offers spectacular views, en-suite bathroom and a spacious dressing room, creating an oasis of tranquillity.

The outdoor spaces are equally impressive, with terraces and porches totalling 68m2, perfect for enjoying the Mediterranean climate and warm summer nights. The 98 m2 garden includes a children's area and offers a serene green space to relax and enjoy the outdoors.

+34 952 939 460 · info@bromleyestatesmarbella.com Urbanizacion El Rosario, CN340, Km 188, Marbella, Malaga 29603

Marbella

Residents of this development enjoy a wide range of amenities, including 24-hour security, sports facilities and a stunning communal swimming pool. In addition, the proximity to the Guadalmina golf club provides the opportunity to enjoy an active and healthy lifestyle, practising your favourite sport in a privileged setting.

For added convenience, the property comes with two private parking spaces as well as a guest parking area, ensuring more than enough space for residents and their visitors.

In short, this corner townhouse offers a perfect combination of elegance, comfort and security in an exclusive enclave, making it the ideal home for those looking to live large in the beautiful region of Guadalmina.