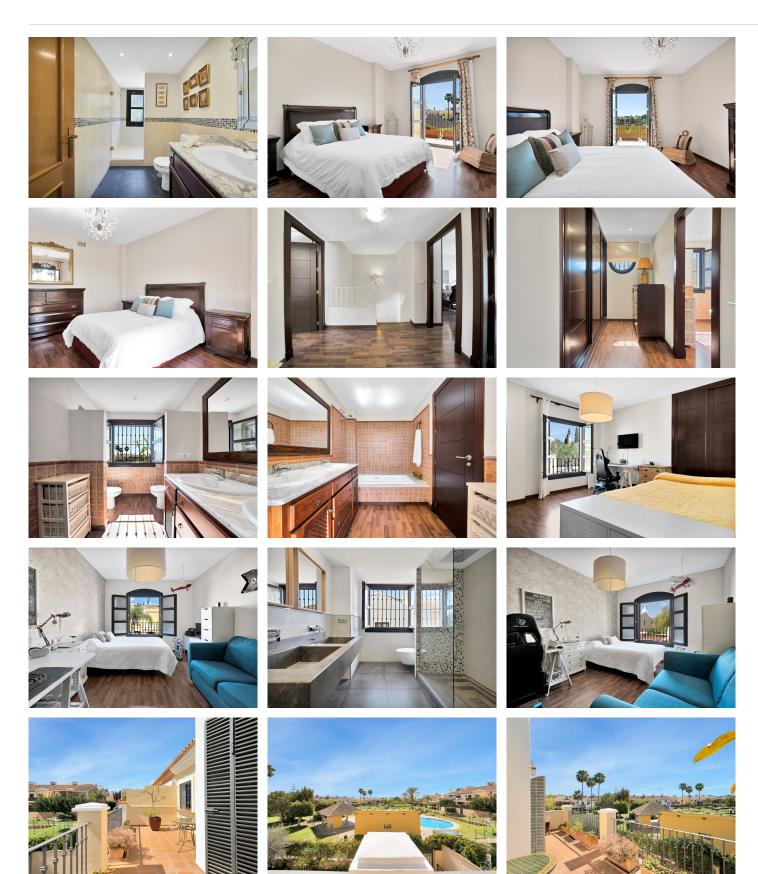

On the ground floor, there is a cosy bedroom with en-suite bathroom, ideal for visitors or those who prefer privacy. The first floor houses two spacious bedrooms, each with their own bathroom, while a third bedroom offers spectacular views, en-suite bathroom and a spacious dressing room, creating an oasis of tranquillity.

The outdoor spaces are equally impressive, with terraces and porches totalling 68m2, perfect for enjoying the Mediterranean climate and warm summer nights. The 98 m2 garden includes a children's area and offers a serene green space to relax and enjoy the outdoors.