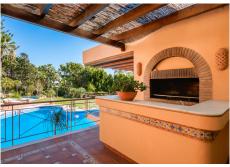

Step outside onto the large covered terrace, seamlessly connected to an outdoor covered bar area, offering a picturesque setting for al fresco dining and soaking in the breathtaking views of the surrounding landscape. A separate guest apartment, complete with its own kitchen and bathroom, sits beneath the pool house, providing additional accommodation options for visitors.

## BROMLEY ESTATES Marbella.

The outdoor oasis is crowned by a shimmering swimming pool, inviting residents to indulge in leisurely swims or bask in the warm Mediterranean sun. A sprawling driveway leads to a two-car garage, ensuring ample parking space for residents and guests.