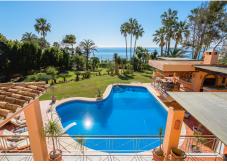

Step outside onto the large covered terrace, seamlessly connected to an outdoor covered bar area, offering a picturesque setting for al fresco dining and soaking in the breathtaking views of the surrounding landscape. A separate guest apartment, complete with its own kitchen and bathroom, sits beneath the pool house, providing additional accommodation options for visitors.

## BROMLEY ESTATES Marbella.

The outdoor oasis is crowned by a shimmering swimming pool, inviting residents to indulge in leisurely swims or bask in the warm Mediterranean sun. A sprawling driveway leads to a two-car garage, ensuring ample parking space for residents and guests.