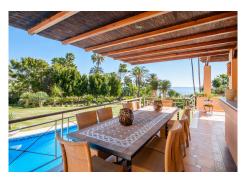

Step outside onto the large covered terrace, seamlessly connected to an outdoor covered bar area, offering a picturesque setting for al fresco dining and soaking in the breathtaking views of the surrounding landscape. A separate guest apartment, complete with its own kitchen and bathroom, sits beneath the pool house, providing additional accommodation options for visitors.