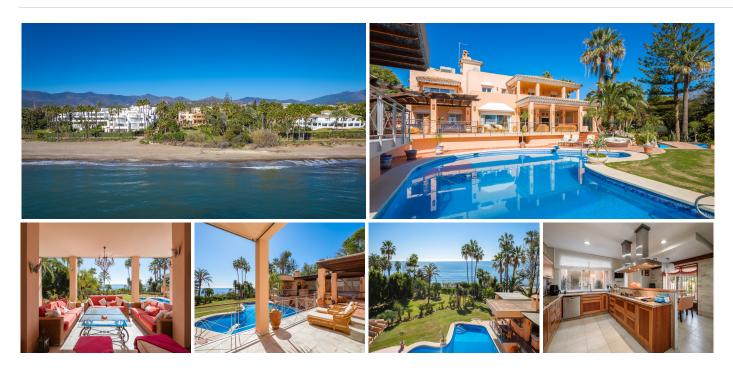

## HOUSE 8 BEDROOMS 10 BATHROOMS IN ESTEPONA

Estepona

REF# BEMR4674448 €7,500,000

| BEDS | BATHS | BUILT   | PLOT    |
|------|-------|---------|---------|
| 8    | 10    | 1013 m² | 5039 m² |

Nestled along the pristine shoreline of the New Golden Mile, this stunning frontline beach villa epitomises luxury living at its finest. Boasting a grand total of 8 bedrooms, 10 bathrooms, and a separate guest apartment, this expansive estate offers unparalleled comfort and sophistication.

Distributed on three levels, the main house exudes elegance and spaciousness. The heart of the home lies in its vast, gourmet eat-in kitchen, perfect for culinary enthusiasts and hosting lavish gatherings. A formal dining room sets the stage for intimate dinners, while multiple living areas, including a dedicated TV room, provide abundant space for relaxation and entertainment.

Step outside onto the large covered terrace, seamlessly connected to an outdoor covered bar area, offering a picturesque setting for al fresco dining and soaking in the breathtaking views of the surrounding landscape. A separate guest apartment, complete with its own kitchen and bathroom, sits beneath the pool house, providing additional accommodation options for visitors.

## BROMLEY ESTATES Marbella.

The outdoor oasis is crowned by a shimmering swimming pool, inviting residents to indulge in leisurely swims or bask in the warm Mediterranean sun. A sprawling driveway leads to a two-car garage, ensuring ample parking space for residents and guests.

Eight meticulously designed bedrooms provide ample accommodation, with two located on the basement level, complete with their own living area, kitchenette, and bathroom. Every detail has been carefully considered to ensure optimal comfort and privacy for residents and guests alike.