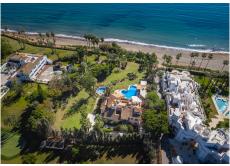

## HOUSE 8 BEDROOMS 10 BATHROOMS IN ESTEPONA

Estepona

REF# BEMR4674448 €7,500,000

| BEDS | BATHS | BUILT   | PLOT    |
|------|-------|---------|---------|
| 8    | 10    | 1013 m² | 5039 m² |

Nestled along the pristine shoreline of the New Golden Mile, this stunning frontline beach villa epitomises luxury living at its finest. Boasting a grand total of 8 bedrooms, 10 bathrooms, and a separate guest apartment, this expansive estate offers unparalleled comfort and sophistication.

## BROMLEY ESTATES Marbella.

The outdoor oasis is crowned by a shimmering swimming pool, inviting residents to indulge in leisurely swims or bask in the warm Mediterranean sun. A sprawling driveway leads to a two-car garage, ensuring ample parking space for residents and guests.