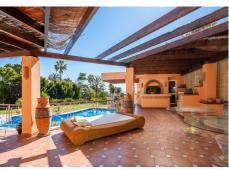

Step outside onto the large covered terrace, seamlessly connected to an outdoor covered bar area, offering a picturesque setting for al fresco dining and soaking in the breathtaking views of the surrounding landscape. A separate guest apartment, complete with its own kitchen and bathroom, sits beneath the pool house, providing additional accommodation options for visitors.

## BROMLEY ESTATES Marbella.

The outdoor oasis is crowned by a shimmering swimming pool, inviting residents to indulge in leisurely swims or bask in the warm Mediterranean sun. A sprawling driveway leads to a two-car garage, ensuring ample parking space for residents and guests.