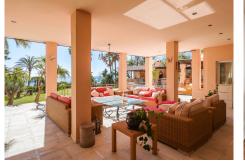

Distributed on three levels, the main house exudes elegance and spaciousness. The heart of the home lies in its vast, gourmet eat-in kitchen, perfect for culinary enthusiasts and hosting lavish gatherings. A formal dining room sets the stage for intimate dinners, while multiple living areas, including a dedicated TV room, provide abundant space for relaxation and entertainment.

Step outside onto the large covered terrace, seamlessly connected to an outdoor covered bar area, offering a picturesque setting for al fresco dining and soaking in the breathtaking views of the surrounding landscape. A separate guest apartment, complete with its own kitchen and bathroom, sits beneath the pool house, providing additional accommodation options for visitors.