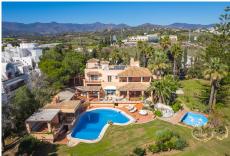

## HOUSE 8 BEDROOMS 10 BATHROOMS IN ESTEPONA

Estepona

REF# BEMR4674448 €7,500,000

| BEDS | BATHS | BUILT   | PLOT    |
|------|-------|---------|---------|
| 8    | 10    | 1013 m² | 5039 m² |

Nestled along the pristine shoreline of the New Golden Mile, this stunning frontline beach villa epitomises luxury living at its finest. Boasting a grand total of 8 bedrooms, 10 bathrooms, and a separate guest apartment, this expansive estate offers unparalleled comfort and sophistication.

## BROMLEY ESTATES Marbella.

The outdoor oasis is crowned by a shimmering swimming pool, inviting residents to indulge in leisurely swims or bask in the warm Mediterranean sun. A sprawling driveway leads to a two-car garage, ensuring ample parking space for residents and guests.