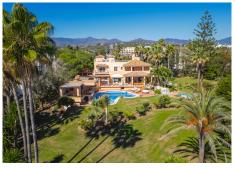

## HOUSE 8 BEDROOMS 10 BATHROOMS IN ESTEPONA

Estepona

REF# BEMR4674448 €7,500,000

| BEDS | BATHS | BUILT   | PLOT    |
|------|-------|---------|---------|
| 8    | 10    | 1013 m² | 5039 m² |

Nestled along the pristine shoreline of the New Golden Mile, this stunning frontline beach villa epitomises luxury living at its finest. Boasting a grand total of 8 bedrooms, 10 bathrooms, and a separate guest apartment, this expansive estate offers unparalleled comfort and sophistication.

## BROMLEY ESTATES Marbella.

The outdoor oasis is crowned by a shimmering swimming pool, inviting residents to indulge in leisurely swims or bask in the warm Mediterranean sun. A sprawling driveway leads to a two-car garage, ensuring ample parking space for residents and guests.