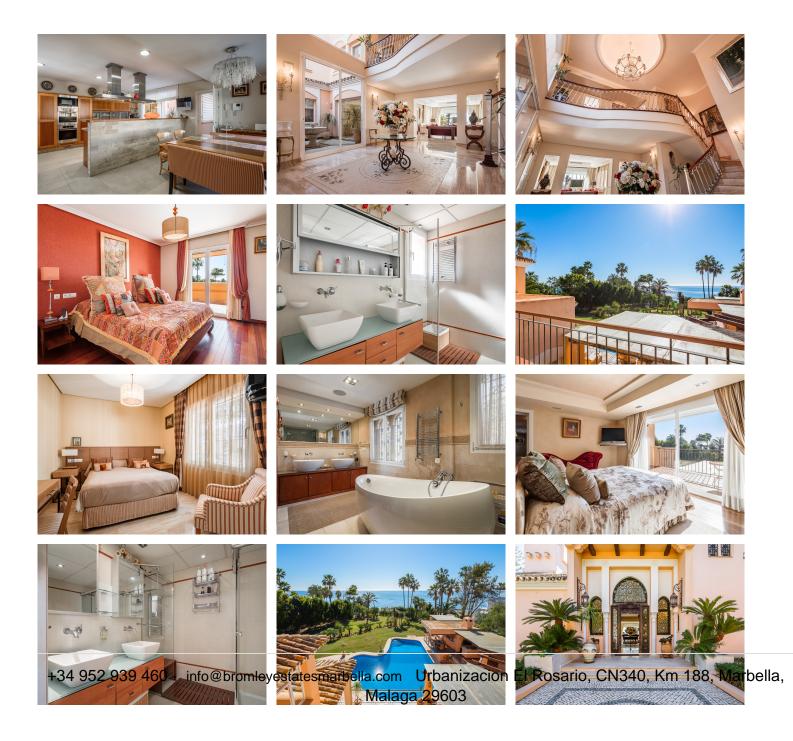

Distributed on three levels, the main house exudes elegance and spaciousness. The heart of the home lies in its vast, gourmet eat-in kitchen, perfect for culinary enthusiasts and hosting lavish gatherings. A formal dining room sets the stage for intimate dinners, while multiple living areas, including a dedicated TV room, provide abundant space for relaxation and entertainment.

Eight meticulously designed bedrooms provide ample accommodation, with two located on the basement level, complete with their own living area, kitchenette, and bathroom. Every detail has been carefully considered to ensure optimal comfort and privacy for residents and guests alike.